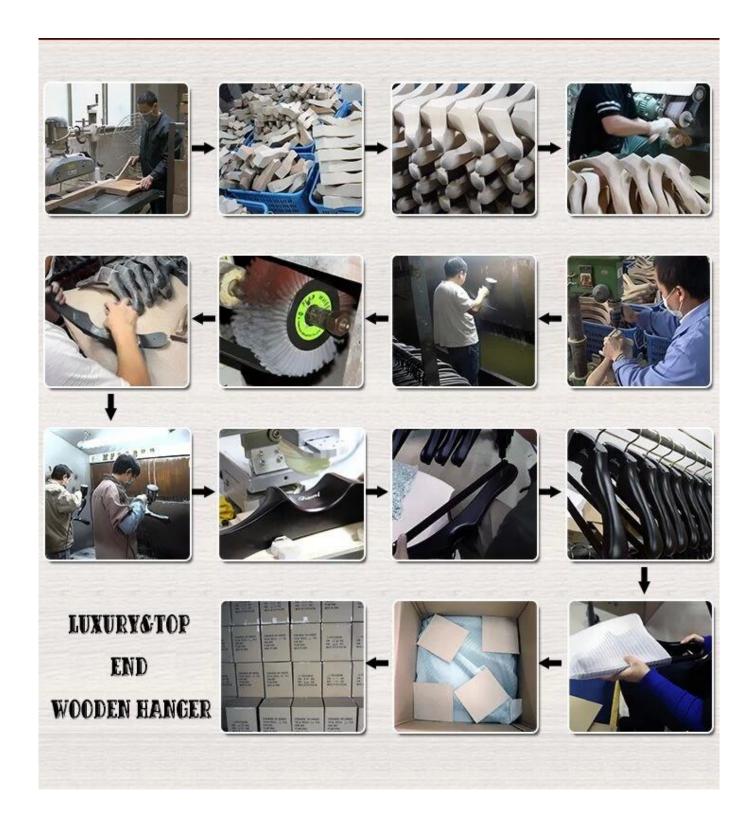

**Hanger Production** 

- 1. The advanced wood material as your require
- 2. Incise wood material carefully
- 3. Polish hanger shape, make it very smooth
- 4. Drill hanger hook rose on the hanger head
- 5. Custom Order Taiwan Taiho Paint
- 6. Custom Order iron material colorful metal accessories

- 7. Custom Order K=K Cartons with custom shipping mark
- 8. Adjust paint color according the Pantone CU Color Card number
- 9. Paint hanger-2 times undercoating and 2 times topcoating
- 10. Add the resistant putty after each undercoating
- 11. Laser or print logo are customer's requirements
- 12. Install the customized metal accessories
- 13. Pack hanger with PE Foam bag, and place to cartons