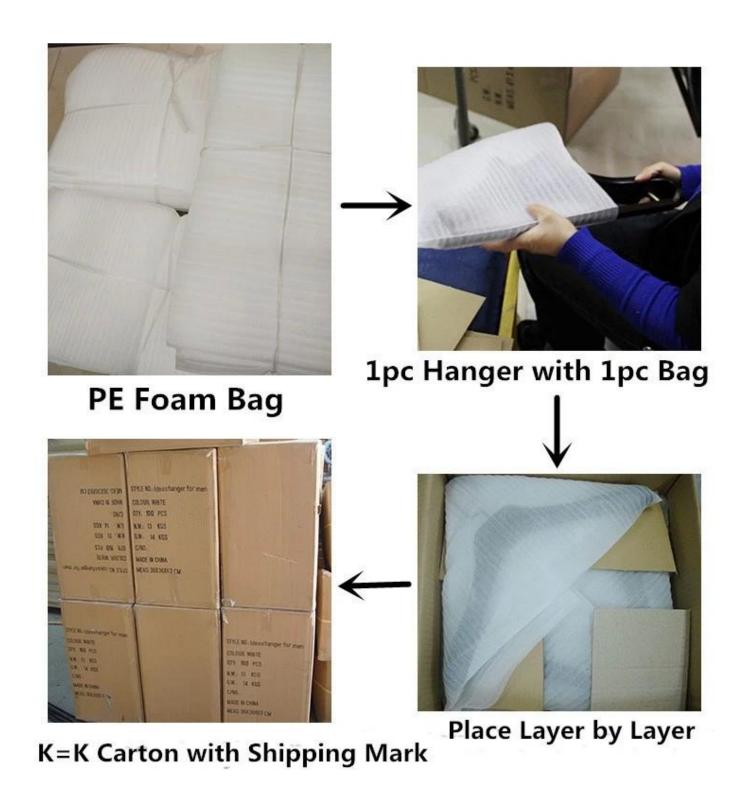

- 7. Custom Order K=K Cartons with custom shipping mark
- 8. Adjust paint color according the Pantone CU Color Card number
- 9. Paint hanger-2 times undercoating and 2 times topcoating
- 10. Add the resistant putty after each undercoating
- 11. Laser or print logo are customer's requirements
- 12. Install the customized metal accessories
- 13. Pack hanger with PE Foam bag, and place to cartons

## **HANGER PACKAGE**

PE Foam bag package, 2pcs each layer, cardbord partitioned off each layer for bag hanger, protect hange rs well in transit.

Custom Shipping mark, main mark is your logo or company name, side mark include iterm, color, qty, N. W, G.W, C/NO, and MEAS, useful to distinguish goods in transit.