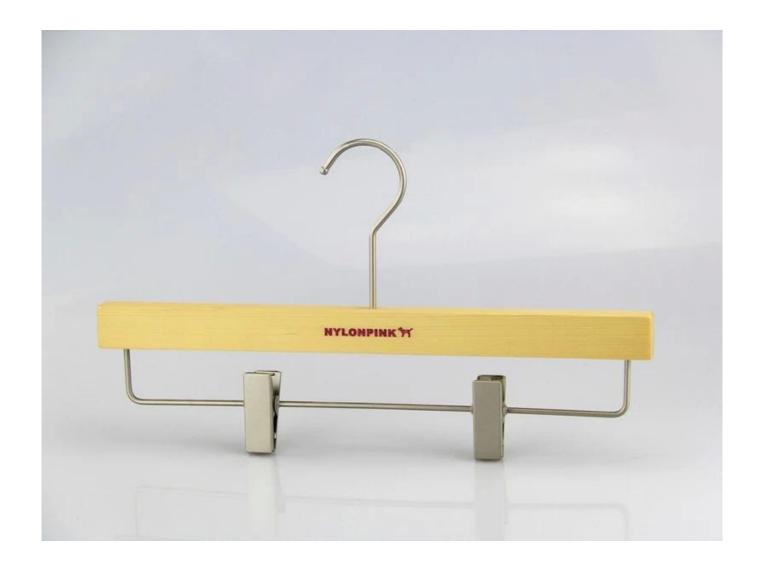

## **HANGER DESCRIPTION**

| Hanger Material | Lotus wood                                                                           |
|-----------------|--------------------------------------------------------------------------------------|
| Hanger Size     | Top hanger length 40cm*shoulder width 3.5cm, Pant hanger length 33.5*Thickness 1.4cm |
| Hanger Color    | Natural wood color                                                                   |
| Metal Accessory | Nickeling round metal hook and clips                                                 |
| Logo            | Laser logo in red color                                                              |
| MOQ             | 1000pcs for each item                                                                |
| Quality Level   | Luxury&Top end level                                                                 |
| Delivery Time   | 40-50 days                                                                           |
| Payment Way     | T/T, PayPal, West Union, and more as your requirement                                |
| Shipment Way    | By sea, by air, by international express, and your shipping agent also is acceptable |