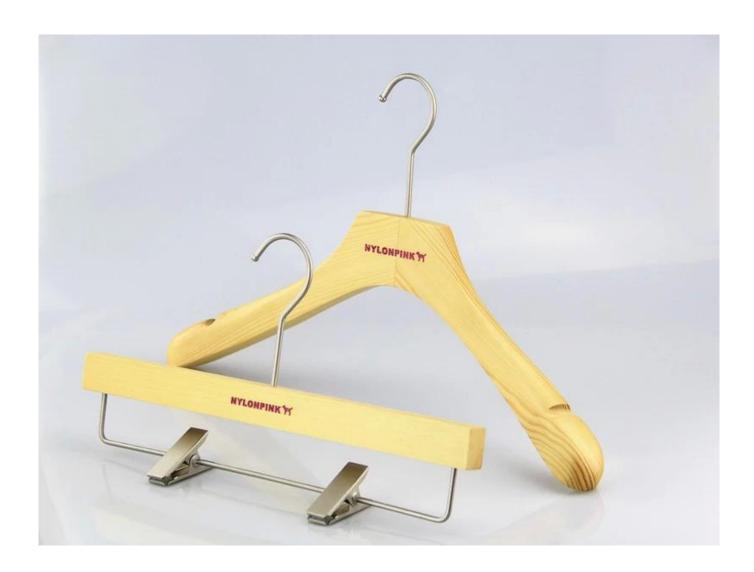

## **HANGER DESCRIPTION**

| Hanger Material | Lotus wood                                                                           |
|-----------------|--------------------------------------------------------------------------------------|
| Hanger Size     | Top hanger length 40cm*shoulder width 3.5cm, Pant hanger length 33.5*Thickness 1.4cm |
| Hanger Color    | Natural wood color                                                                   |
| Metal Accessory | Nickeling round metal hook and clips                                                 |
| Logo            | Laser logo in red color                                                              |
| MOQ             | 1000pcs for each item                                                                |
| Quality Level   | Luxury&Top end level                                                                 |
| Delivery Time   | 40-50 days                                                                           |
| Payment Way     | T/T, PayPal, West Union, and more as your requirement                                |
| Shipment Way    | By sea, by air, by international express, and your shipping agent also is acceptable |