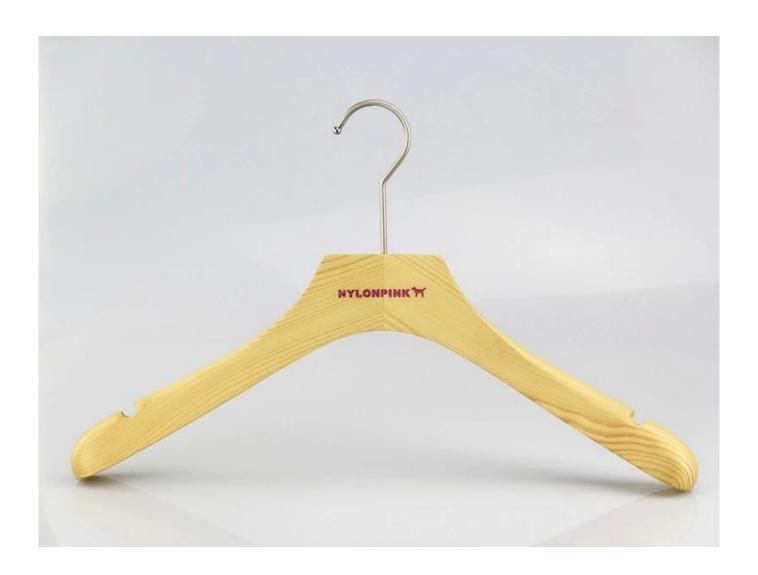

## **HANGER DESCRIPTION**

| Hanger Material | Lotus wood                                                                           |
|-----------------|--------------------------------------------------------------------------------------|
| Hanger Size     | Top hanger length 40cm*shoulder width 3.5cm, Pant hanger length 33.5*Thickness 1.4cm |
| Hanger Color    | Natural wood color                                                                   |
| Metal Accessory | Nickeling round metal hook and clips                                                 |
| Logo            | Laser logo in red color                                                              |
| MOQ             | 1000pcs for each item                                                                |
| Quality Level   | Luxury&Top end level                                                                 |
| Delivery Time   | 40-50 days                                                                           |
| Payment Way     | T/T, PayPal, West Union, and more as your requirement                                |
| Shipment Way    | By sea, by air, by international express, and your shipping agent also is acceptable |