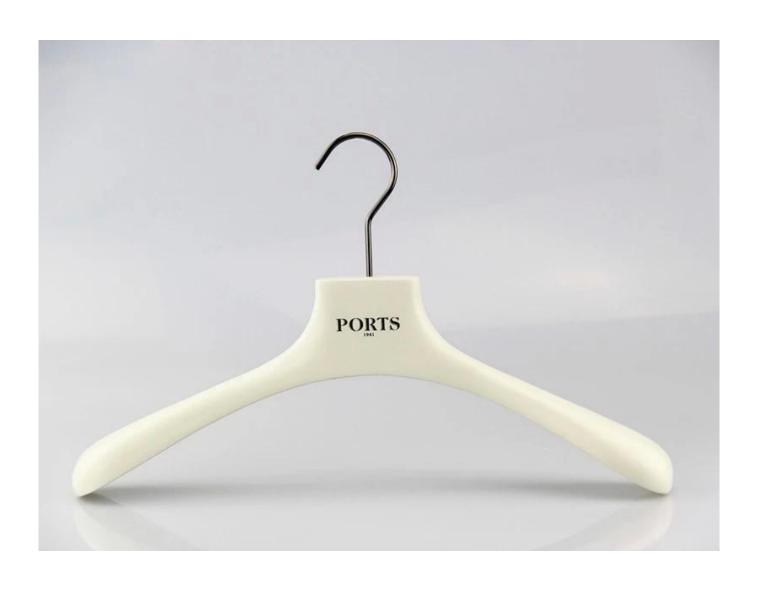

## **HOOK DESCRIPTION**

| material hanger | Wood lotus                                                                           |
|-----------------|--------------------------------------------------------------------------------------|
| Hanger Size     | Top hanger length 42cm * shoulder width 5.0cm, Pant length hanger 36cm * 1.4cm thick |
| Hanger Color    | White color                                                                          |
| metal accessory | Black gun round metal hook and clips                                                 |
| Logo            | laser logo in black color                                                            |
| MOQ             | 1000pcs for each item                                                                |
| Quality level   | Luxury & top level                                                                   |
| Delivery time   | 40-50 days                                                                           |
| Payment way     | T / T, PayPal, West Union, and more as your requirement                              |
| Way boarding    | By sea, by air, by international express and your shipping agent is also acceptable. |