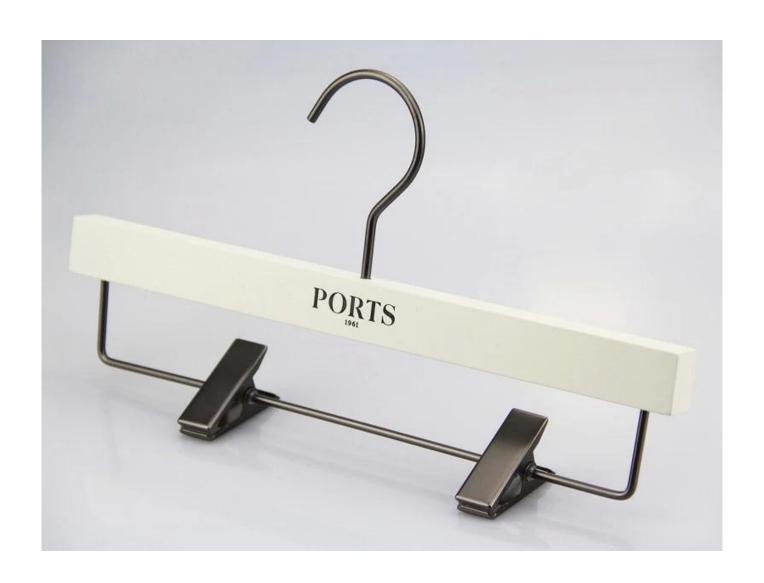

## **HOOK DESCRIPTION**

| material hanger | Wood lotus                                                                           |
|-----------------|--------------------------------------------------------------------------------------|
| Hanger Size     | Top hanger length 42cm * shoulder width 5.0cm, Pant length hanger 36cm * 1.4cm thick |
| Hanger Color    | White color                                                                          |
| metal accessory | Black gun round metal hook and clips                                                 |
| Logo            | laser logo in black color                                                            |
| MOQ             | 1000pcs for each item                                                                |
| Quality level   | Luxury & top level                                                                   |
| Delivery time   | 40-50 days                                                                           |
| Payment way     | T / T, PayPal, West Union, and more as your requirement                              |
| Way boarding    | By sea, by air, by international express and your shipping agent is also acceptable. |