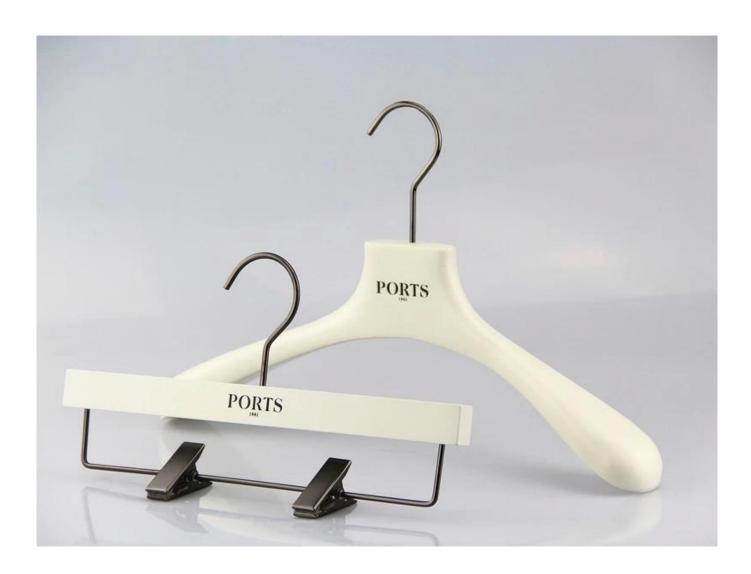

## **HOOK DESCRIPTION**

| material hanger | Wood lotus                                                                           |
|-----------------|--------------------------------------------------------------------------------------|
| Hanger Size     | Top hanger length 42cm * shoulder width 5.0cm, Pant length hanger 36cm * 1.4cm thick |
| Hanger Color    | White color                                                                          |
| metal accessory | Black gun round metal hook and clips                                                 |
| Logo            | laser logo in black color                                                            |
| MOQ             | 1000pcs for each item                                                                |
| Quality level   | Luxury & top level                                                                   |
| Delivery time   | 40-50 days                                                                           |
| Payment way     | T / T, PayPal, West Union, and more as your requirement                              |
| Way boarding    | By sea, by air, by international express and your shipping agent is also acceptable. |