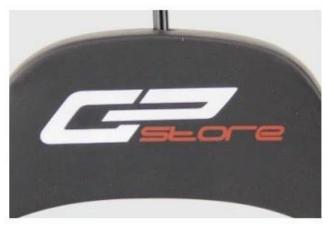

# Metal plate logo

**Metal plate logo**: the most special logo effect for hangers, it's material is metal, with gold, silver, rose gold, gun black color electroplated, the logo effect can be debossed, embossed, and hollow out, very deluxe for hanger and store.