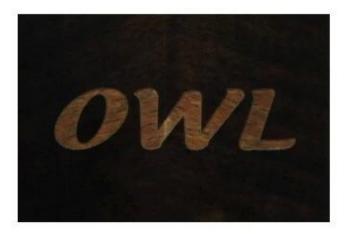

al accessories matched your hanger 5.Special packing way is acceptable







#### METAL ACCESSORIES



Our metal accessory is Iron Material, with the different color <u>electroplated</u>, prevent metal accessories rusting effectively.

#### Shape for solution:

Round shape with bead, Cocked round shape with bead, Round shape without bead and cocked, Round flat shape, Square shape, Square round shape, Long square shape, and more special shape.

#### **Colors for solution:**

Shiny Silver Color, Nickeling(Mat Silver) Color, Gun Black Color, Ordinary Black Color, Mat Black Color, Ordinary Gold Color, Dark Gold Color, Copper(Rose Gold) Color, Champagne Gold Color, Bronze Color...





# Metal plate logo



# Laser logo in other color





# Laser logo before paint

# Laser logo before paint



## Laser logo after paint



## Silk-screen print logo

**Silk-screen print logo**: the most regular and cheapest logo effect for wood hanger, you can offer us thePantone CU Color Card Number, we adjust ink color according it. And even can do two colors and three colors print logo. **Laser logo before paint**: the regular logo effect for wood hanger, laser engraved logo before paint hanger, the logo color will be same to the hanger paint color.

**Laser logo after paint**: anothe regular logo effect, after paint hangers, then laser engraved logo, the logo will show the natural wood color.

**Laser logo in other color**: obvious logo effect for wood hanger, after paint hanger, laser engraved logo first, then scurb the color you want in the logo place, such as black, white, gold, and silve