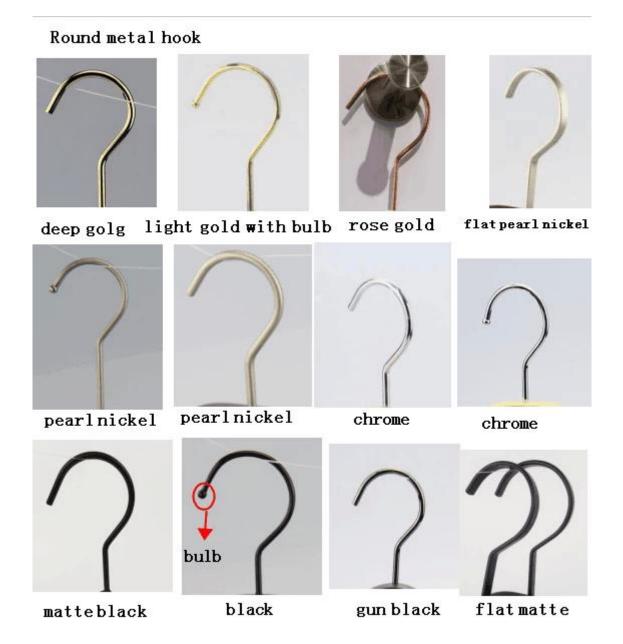

#### METAL ACCESSORIES

Our metal accessory is Iron Material, with the different color <u>electroplated</u>, prevent metal accessories rusting effectively.

#### Shape for solution:

Round shape with bead, Cocked round shape with bead, Round shape without bead and cocked, Round flat shape, Square shape, Square round shape, Long square shape, and more special shape.

#### **Colors for solution:**

Shiny Silver Color, Nickeling(Mat Silver) Color, Gun Black Color, Ordinary Black Color, Mat Black Color, Ordinary Gold Color, Dark Gold Color, Copper(Rose Gold) Color, Champagne Gold Color, Bronze Color...