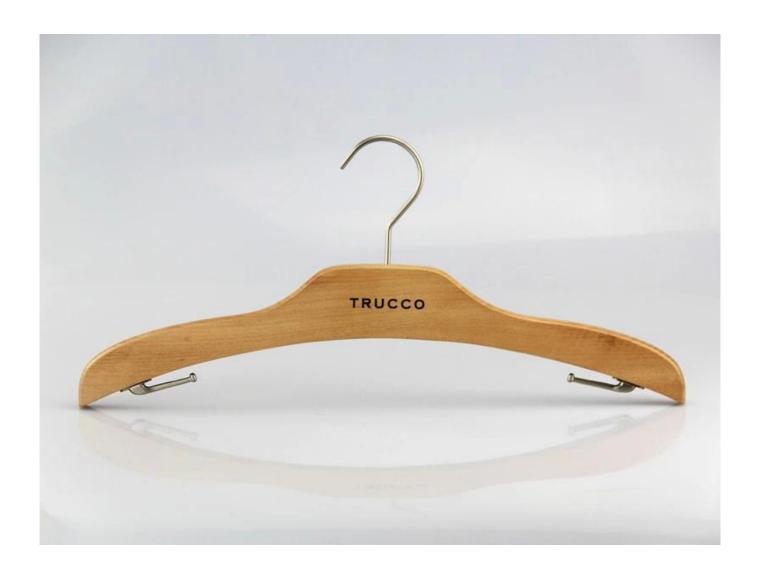

# PRODUCT DESCRIPTION

| Item No.         | WSW-011                                                                                                                                                                                                                                                         |
|------------------|-----------------------------------------------------------------------------------------------------------------------------------------------------------------------------------------------------------------------------------------------------------------|
| Material         | Lotus wood, Europe imported beech wood, Birch wood, ashtree wood etc, also ok                                                                                                                                                                                   |
| Size             | L41cm * T1.5cm for top hanger and L38.5cm for pant hanger                                                                                                                                                                                                       |
| Color            | Natural                                                                                                                                                                                                                                                         |
| Metal Hardware   | Matte silver round hook                                                                                                                                                                                                                                         |
| Logo             | print logo laser engraved logo also ok                                                                                                                                                                                                                          |
| Surface Effect   | natural smooth polished surface                                                                                                                                                                                                                                 |
| MOQ              | 3000pcs/item                                                                                                                                                                                                                                                    |
| Quality level    | good quality                                                                                                                                                                                                                                                    |
| Use              | for women clothes                                                                                                                                                                                                                                               |
| Product capacity | 150,000-300,000 per month                                                                                                                                                                                                                                       |
| Delivery time    | 35-45 days                                                                                                                                                                                                                                                      |
| Payment terms    | PayPal, West Union, T/T, L/C etc.,                                                                                                                                                                                                                              |
| Transport        | By sea, by air, by express, and your shipping forwarder is also acceptable                                                                                                                                                                                      |
| For your choice  | custom hanger size and shape any hanger color is ok, we can produce according to Pantone color you want various logo effect, laser engraved logo, print logo, metal logo etc., many metal accessories for your option package way according to your instruction |