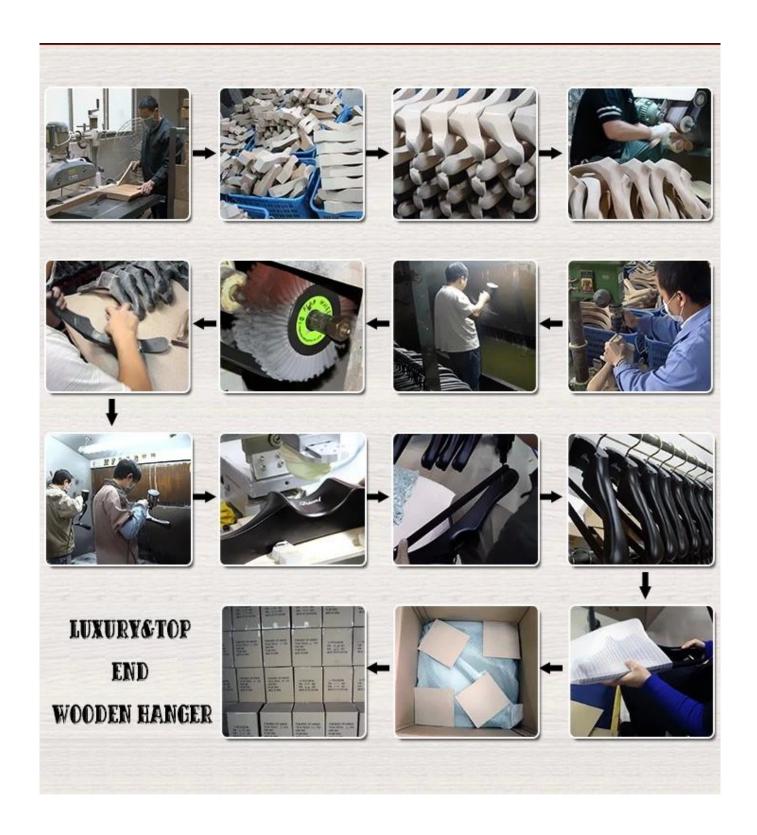

## **LUXURY & TOP WOODEN HANGER-PRODUCTION**

Our luxury & Top end wood hanger produced by handicraft, according to your request about hanger size, shape, colour, metal accessory and logo etc., If you have a design, we can produce the desired design in object. We use Taiwan famous brand paint-Taiho paint for the luxury & top wooden hanger, our employees painting each hanger one by one manually painting, four times painting surface, 2 times undercoating and 2 times surface coating, very luxury and eco-friendly.