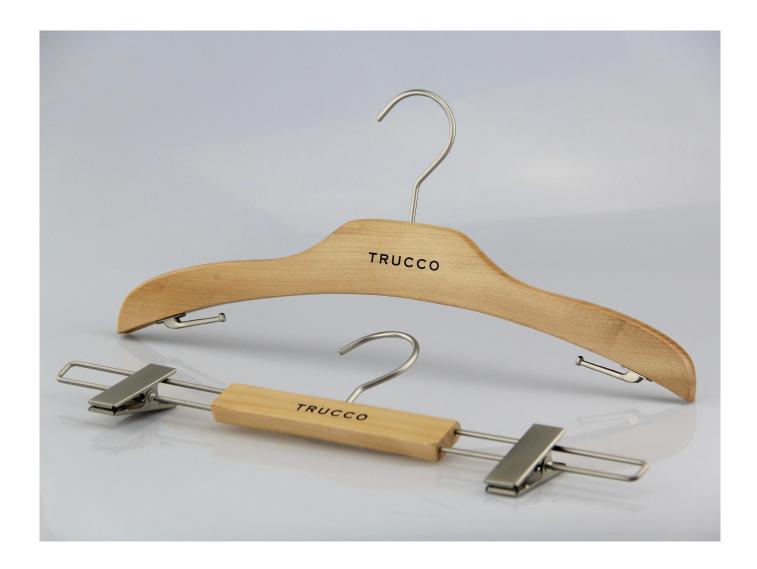

# PRODUCT DESCRIPTION

| Item No.         | WSW-011                                                                                                                                                                                                                                                         |
|------------------|-----------------------------------------------------------------------------------------------------------------------------------------------------------------------------------------------------------------------------------------------------------------|
| Material         | Lotus wood, Europe imported beech wood, Birch wood, ashtree wood etc, also ok                                                                                                                                                                                   |
| Size             | L41cm * T1.5cm for top hanger and L38.5cm for pant hanger                                                                                                                                                                                                       |
| Color            | Natural                                                                                                                                                                                                                                                         |
| Metal Hardware   | Matte silver round hook                                                                                                                                                                                                                                         |
| Logo             | print logo laser engraved logo also ok                                                                                                                                                                                                                          |
| Surface Effect   | natural smooth polished surface                                                                                                                                                                                                                                 |
| MOQ              | 3000pcs/item                                                                                                                                                                                                                                                    |
| Quality level    | good quality                                                                                                                                                                                                                                                    |
| Use              | for women clothes                                                                                                                                                                                                                                               |
| Product capacity | 150,000-300,000 per month                                                                                                                                                                                                                                       |
| Delivery time    | 35-45 days                                                                                                                                                                                                                                                      |
| Payment terms    | PayPal, West Union, T/T, L/C etc.,                                                                                                                                                                                                                              |
| Transport        | By sea, by air, by express, and your shipping forwarder is also acceptable                                                                                                                                                                                      |
| For your choice  | custom hanger size and shape any hanger color is ok, we can produce according to Pantone color you want various logo effect, laser engraved logo, print logo, metal logo etc., many metal accessories for your option package way according to your instruction |