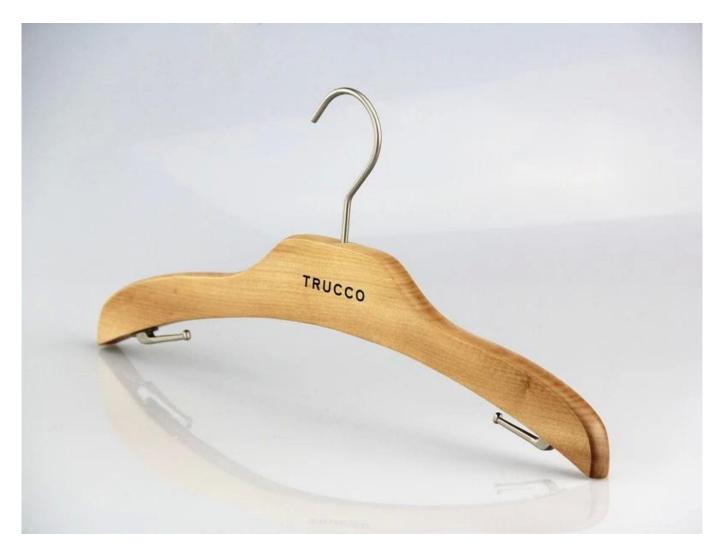

# PRODUCT DESCRIPTION

| Item No.         | WSW-011                                                                                                                                                                                                                                                         |
|------------------|-----------------------------------------------------------------------------------------------------------------------------------------------------------------------------------------------------------------------------------------------------------------|
| Material         | Lotus wood, Europe imported beech wood, Birch wood, ashtree wood etc, also ok                                                                                                                                                                                   |
| Size             | L41cm * T1.5cm for top hanger and L38.5cm for pant hanger                                                                                                                                                                                                       |
| Color            | Natural                                                                                                                                                                                                                                                         |
| Metal Hardware   | Matte silver round hook                                                                                                                                                                                                                                         |
| Logo             | print logo laser engraved logo also ok                                                                                                                                                                                                                          |
| Surface Effect   | natural smooth polished surface                                                                                                                                                                                                                                 |
| MOQ              | 3000pcs/item                                                                                                                                                                                                                                                    |
| Quality level    | good quality                                                                                                                                                                                                                                                    |
| Use              | for women clothes                                                                                                                                                                                                                                               |
| Product capacity | 150,000-300,000 per month                                                                                                                                                                                                                                       |
| Delivery time    | 35-45 days                                                                                                                                                                                                                                                      |
| Payment terms    | PayPal, West Union, T/T, L/C etc.,                                                                                                                                                                                                                              |
| Transport        | By sea, by air, by express, and your shipping forwarder is also acceptable                                                                                                                                                                                      |
| For your choice  | custom hanger size and shape any hanger color is ok, we can produce according to Pantone color you want various logo effect, laser engraved logo, print logo, metal logo etc., many metal accessories for your option package way according to your instruction |