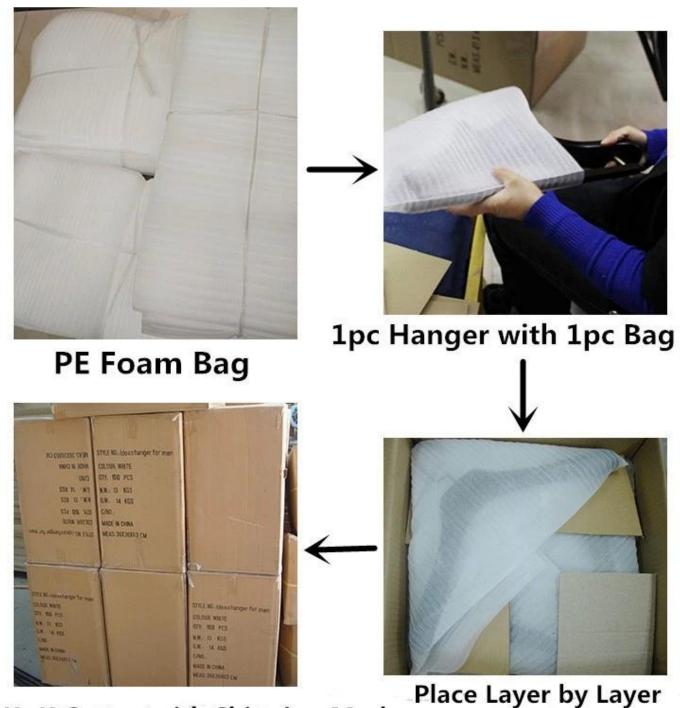

### PENDANT PACKAGE

- K=K Carton with Shipping Mark
- 1. every wooden hanger with suitable PE Foam bag, well protected.
- 2.2 pcs (upper hanger and suit hanger) or 4pcs (pant hanger) each layer.
- 3. put in very strong cartons