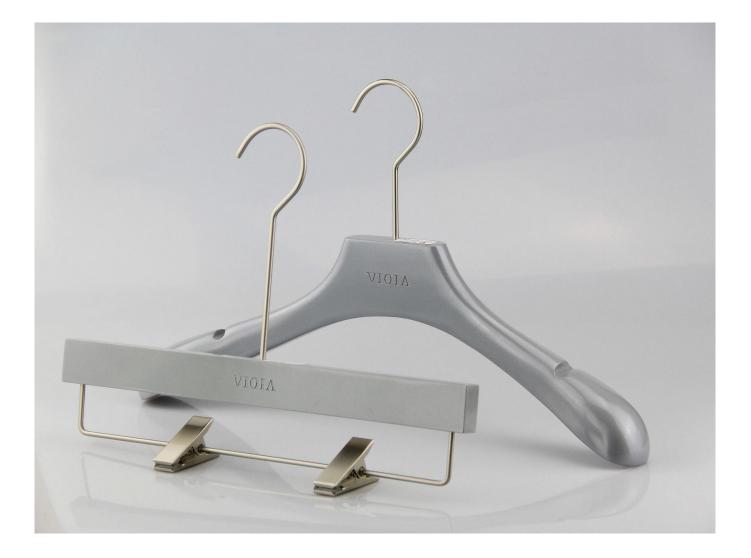

# PRODUCT DESCRIPTION

| Item No.         | WSW-012                                                                                                                                                                                                                                                                                                                 |
|------------------|-------------------------------------------------------------------------------------------------------------------------------------------------------------------------------------------------------------------------------------------------------------------------------------------------------------------------|
| Material         | Lotus wood, Europe imported beech wood, Birch wood, ashtree wood etc, also ok                                                                                                                                                                                                                                           |
| Size             | L39.5cm * W4.0cm for top hanger and L33cm for pant hanger                                                                                                                                                                                                                                                               |
| Color            | Gray                                                                                                                                                                                                                                                                                                                    |
| Metal Hardware   | Matte silver round hook                                                                                                                                                                                                                                                                                                 |
| Logo             | laser engraved logo, printing logo, metal plate logo etc., also ok                                                                                                                                                                                                                                                      |
| Surface Effect   | 4 times painting surface, very smooth and luxury                                                                                                                                                                                                                                                                        |
| MOQ              | 1000pcs/item                                                                                                                                                                                                                                                                                                            |
| Quality level    | top grade quality                                                                                                                                                                                                                                                                                                       |
| Use              | for women clothes                                                                                                                                                                                                                                                                                                       |
| Product capacity | 150,000-300,000 per month                                                                                                                                                                                                                                                                                               |
| Delivery time    | 35-45 days                                                                                                                                                                                                                                                                                                              |
| Payment terms    | PayPal, West Union, T/T, L/C etc.,                                                                                                                                                                                                                                                                                      |
| Transport        | By sea, by air, by express, and your shipping forwarder is also acceptable                                                                                                                                                                                                                                              |
| For your choice  | <ol> <li>custom hanger size and shape</li> <li>any hanger color is ok, we can produce according to Pantone color you want</li> <li>various logo effect, laser engraved logo, print logo, metal logo etc.,</li> <li>many metal accessories for your option</li> <li>package way according to your instruction</li> </ol> |

## **PRODUCT DETAIL**