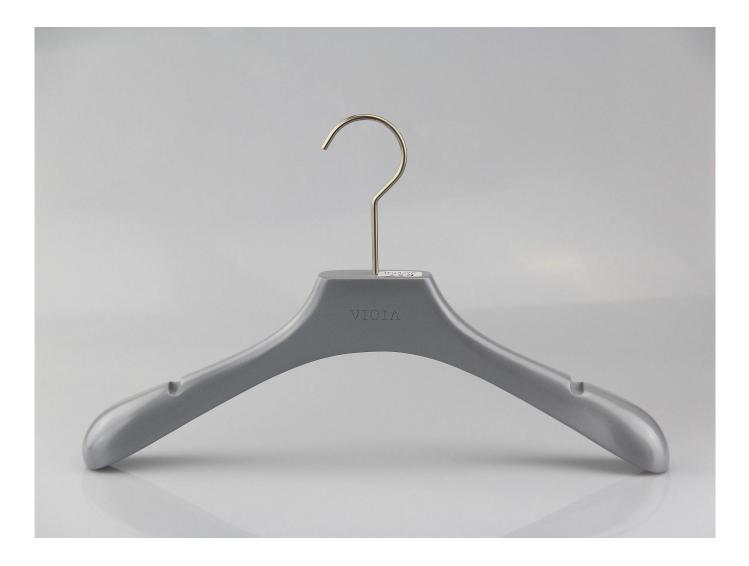

# PRODUCT DESCRIPTION

| Item No.         | WSW-012                                                                                                                                                                                                                                                                                                                 |
|------------------|-------------------------------------------------------------------------------------------------------------------------------------------------------------------------------------------------------------------------------------------------------------------------------------------------------------------------|
| Material         | Lotus wood, Europe imported beech wood, Birch wood, ashtree wood etc, also ok                                                                                                                                                                                                                                           |
| Size             | L39.5cm * W4.0cm for top hanger and L33cm for pant hanger                                                                                                                                                                                                                                                               |
| Color            | Gray                                                                                                                                                                                                                                                                                                                    |
| Metal Hardware   | Matte silver round hook                                                                                                                                                                                                                                                                                                 |
| Logo             | laser engraved logo, printing logo, metal plate logo etc., also ok                                                                                                                                                                                                                                                      |
| Surface Effect   | 4 times painting surface, very smooth and luxury                                                                                                                                                                                                                                                                        |
| MOQ              | 1000pcs/item                                                                                                                                                                                                                                                                                                            |
| Quality level    | top grade quality                                                                                                                                                                                                                                                                                                       |
| Use              | for women clothes                                                                                                                                                                                                                                                                                                       |
| Product capacity | 150,000-300,000 per month                                                                                                                                                                                                                                                                                               |
| Delivery time    | 35-45 days                                                                                                                                                                                                                                                                                                              |
| Payment terms    | PayPal, West Union, T/T, L/C etc.,                                                                                                                                                                                                                                                                                      |
| Transport        | By sea, by air, by express, and your shipping forwarder is also acceptable                                                                                                                                                                                                                                              |
| For your choice  | <ol> <li>custom hanger size and shape</li> <li>any hanger color is ok, we can produce according to Pantone color you want</li> <li>various logo effect, laser engraved logo, print logo, metal logo etc.,</li> <li>many metal accessories for your option</li> <li>package way according to your instruction</li> </ol> |

## **PRODUCT DETAIL**