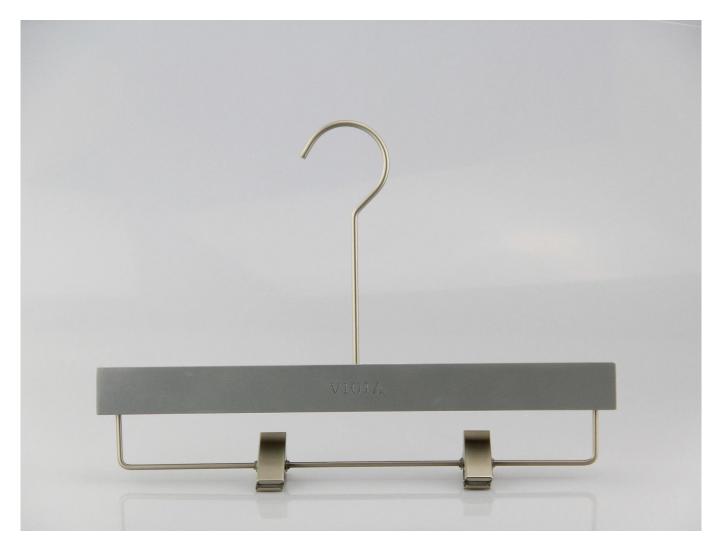

# PRODUCT DESCRIPTION

| Item No.         | WSW-012                                                                                                                                                                                                                                                                                                                 |
|------------------|-------------------------------------------------------------------------------------------------------------------------------------------------------------------------------------------------------------------------------------------------------------------------------------------------------------------------|
| Material         | Lotus wood, Europe imported beech wood, Birch wood, ashtree wood etc, also ok                                                                                                                                                                                                                                           |
| Size             | L39.5cm * W4.0cm for top hanger and L33cm for pant hanger                                                                                                                                                                                                                                                               |
| Color            | Gray                                                                                                                                                                                                                                                                                                                    |
| Metal Hardware   | Matte silver round hook                                                                                                                                                                                                                                                                                                 |
| Logo             | laser engraved logo, printing logo, metal plate logo etc., also ok                                                                                                                                                                                                                                                      |
| Surface Effect   | 4 times painting surface, very smooth and luxury                                                                                                                                                                                                                                                                        |
| MOQ              | 1000pcs/item                                                                                                                                                                                                                                                                                                            |
| Quality level    | top grade quality                                                                                                                                                                                                                                                                                                       |
| Use              | for women clothes                                                                                                                                                                                                                                                                                                       |
| Product capacity | 150,000-300,000 per month                                                                                                                                                                                                                                                                                               |
| Delivery time    | 35-45 days                                                                                                                                                                                                                                                                                                              |
| Payment terms    | PayPal, West Union, T/T, L/C etc.,                                                                                                                                                                                                                                                                                      |
| Transport        | By sea, by air, by express, and your shipping forwarder is also acceptable                                                                                                                                                                                                                                              |
| For your choice  | <ol> <li>custom hanger size and shape</li> <li>any hanger color is ok, we can produce according to Pantone color you want</li> <li>various logo effect, laser engraved logo, print logo, metal logo etc.,</li> <li>many metal accessories for your option</li> <li>package way according to your instruction</li> </ol> |

## **PRODUCT DETAIL**