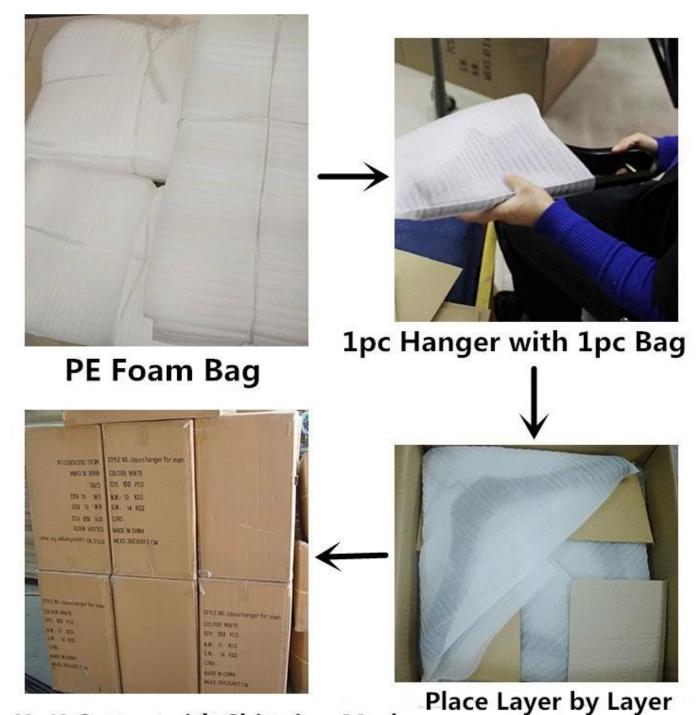

## **PENDANT PACKAGE**

K=K Carton with Shipping Mark

1. every wooden hanger with suitable PE Foam bag, well protected.

2.2 pcs (upper hanger and suit hanger) or 4pcs (pant hanger) each layer.

3. put in very strong cartons