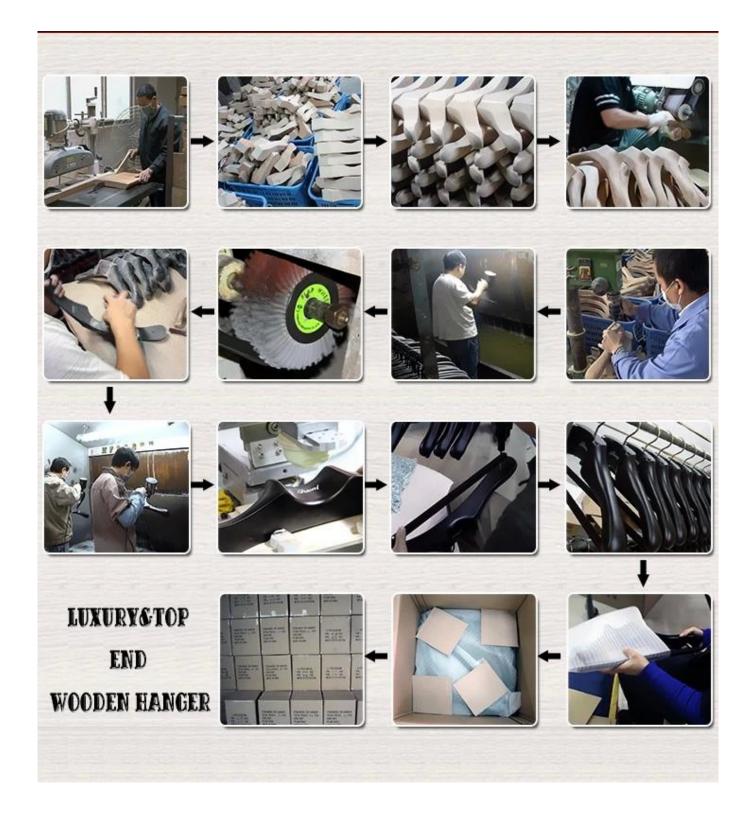

### **LUXURY & TOP WOODEN HANGER-PRODUCTION**

Our luxury & Top end <u>wood hanger</u> produced by handicraft, according to your request about hanger size, shape, colour, metal accessory and logo etc., If you have a design, we can produce the desired design in object. We use Taiwan famous brand paint-Taiho paint for the luxury & top wooden <u>hanger</u>, our employees painting each hanger one by one manually painting, four times painting surface, 2 times undercoating and 2 times surface coating, very luxury and eco-friendly.