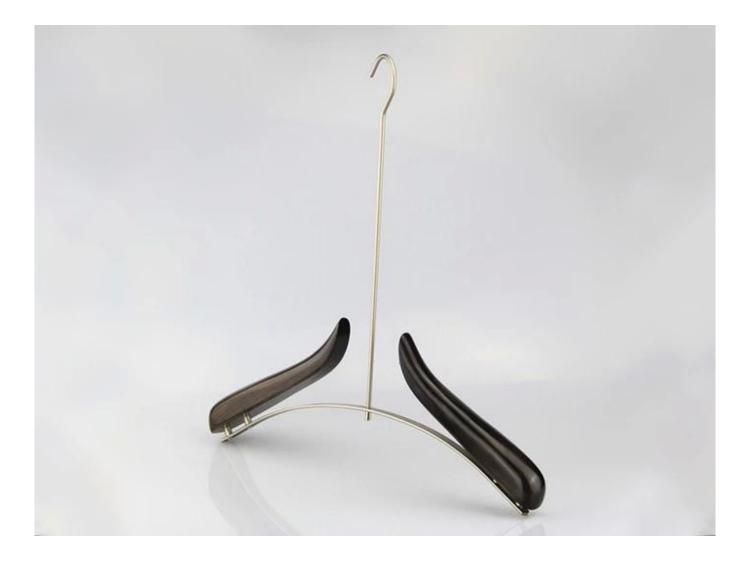

## **PRODUCT DESCRIPTION**

| Item No.         | WSW-014                                                                                                                                                                                                                                                                                                                                                            |
|------------------|--------------------------------------------------------------------------------------------------------------------------------------------------------------------------------------------------------------------------------------------------------------------------------------------------------------------------------------------------------------------|
| Material         |                                                                                                                                                                                                                                                                                                                                                                    |
|                  | Beech wood                                                                                                                                                                                                                                                                                                                                                         |
| Size             | Top hanger L40*W 4cm                                                                                                                                                                                                                                                                                                                                               |
| Color            | Brown                                                                                                                                                                                                                                                                                                                                                              |
| Metal Hardware   | Matt silver round hook                                                                                                                                                                                                                                                                                                                                             |
| Logo             | Custom brand logo                                                                                                                                                                                                                                                                                                                                                  |
| Surface Effect   | Wood surface                                                                                                                                                                                                                                                                                                                                                       |
| MOQ              | 1000pcs per item                                                                                                                                                                                                                                                                                                                                                   |
| Quality Level    | Luxury&Top end                                                                                                                                                                                                                                                                                                                                                     |
| Usage            | For display, jacket, coat, suit, dress,etc.,                                                                                                                                                                                                                                                                                                                       |
| Product Capacity | 150000-300000 each month                                                                                                                                                                                                                                                                                                                                           |
| Production Time  | 30-45 days                                                                                                                                                                                                                                                                                                                                                         |
| Payment Terms    | T/T, PayPal, West Union, etc.,                                                                                                                                                                                                                                                                                                                                     |
| Transportation   | By sea, by air, by express, and your shipping forwarder also is acceptable                                                                                                                                                                                                                                                                                         |
| For Your Choice  | <ol> <li>Customized hanger size and hanger shape meet your requests.</li> <li>Any hanger color is ok, we can produce according to Pantone color your want.</li> <li>Different logo effect, printing logo, hot stamping logo, metal logo etc.</li> <li>Different metal hardware for your option.</li> <li>Package way can according to your instruction.</li> </ol> |

### **HIGH QUALITY WOODEN HANGER SHOW**