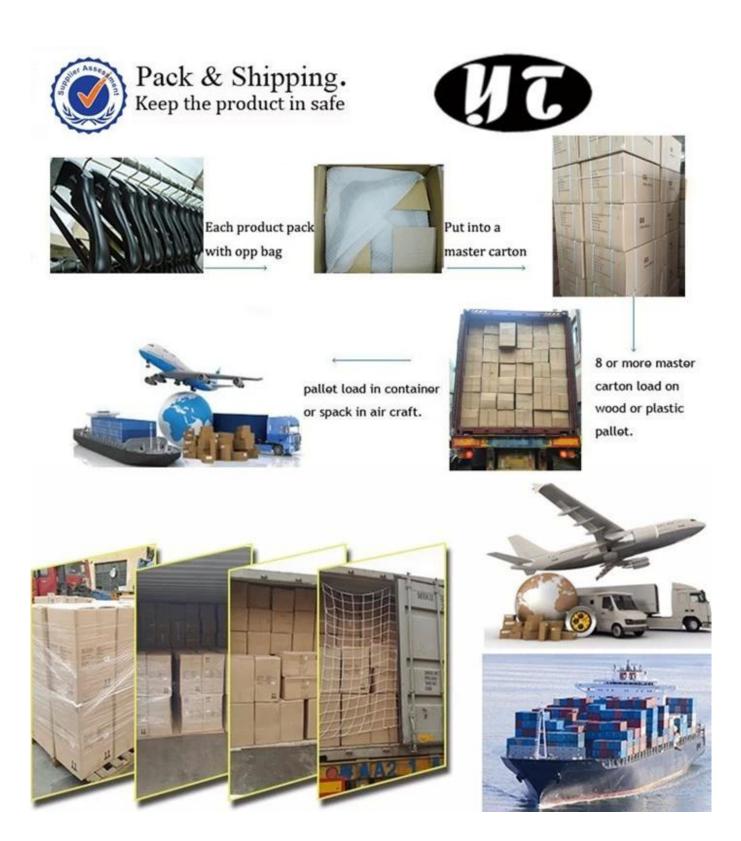

## Package

-Use high quality K=K carton box to protect hangers during shipment.

-Use PVC bag coated the <u>velvet hanger</u> and <u>wooden hanger</u>, and clear poly bag coated the rubber hanger to protect hangers.

## **Shipping**

- By sea
- By Air
- By Express
- Accept Ex-works, FOB, CIF,CFR, DDU,DDP tread terms