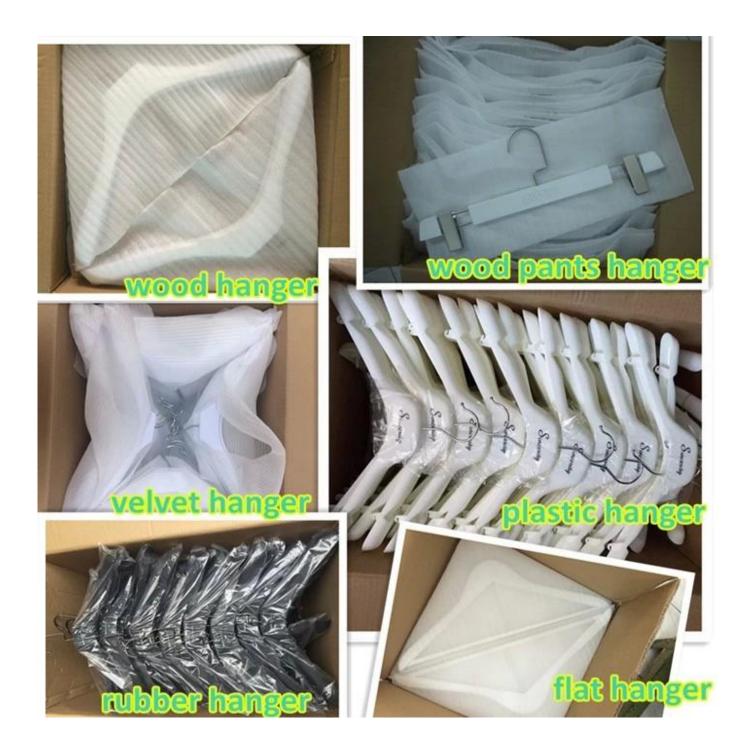

## Package

-Use high quality K=K carton box to protect hangers during shipment.

-Use PVC bag coated the <u>velvet hanger</u> and <u>wooden hanger</u>, and clear poly bag coated the rubber hanger to protect hangers.