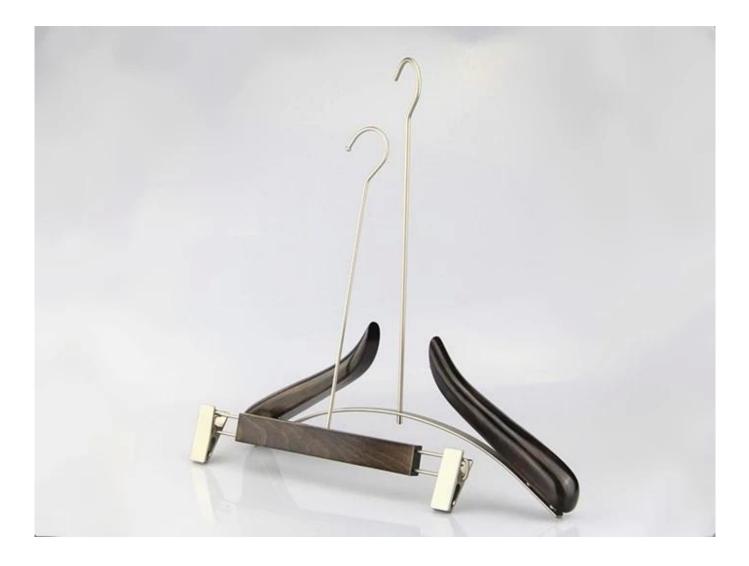

## **PRODUCT DESCRIPTION**

| Item No.         | WSW-014                                                                                                                                                                                                                                                                                                                                                            |
|------------------|--------------------------------------------------------------------------------------------------------------------------------------------------------------------------------------------------------------------------------------------------------------------------------------------------------------------------------------------------------------------|
| Material         |                                                                                                                                                                                                                                                                                                                                                                    |
|                  | Beech wood                                                                                                                                                                                                                                                                                                                                                         |
| Size             | Top hanger L40*W 4cm                                                                                                                                                                                                                                                                                                                                               |
| Color            | Brown                                                                                                                                                                                                                                                                                                                                                              |
| Metal Hardware   | Matt silver round hook                                                                                                                                                                                                                                                                                                                                             |
| Logo             | Custom brand logo                                                                                                                                                                                                                                                                                                                                                  |
| Surface Effect   | Wood surface                                                                                                                                                                                                                                                                                                                                                       |
| MOQ              | 1000pcs per item                                                                                                                                                                                                                                                                                                                                                   |
| Quality Level    | Luxury&Top end                                                                                                                                                                                                                                                                                                                                                     |
| Usage            | For display, jacket, coat, suit, dress,etc.,                                                                                                                                                                                                                                                                                                                       |
| Product Capacity | 150000-300000 each month                                                                                                                                                                                                                                                                                                                                           |
| Production Time  | 30-45 days                                                                                                                                                                                                                                                                                                                                                         |
| Payment Terms    | T/T, PayPal, West Union, etc.,                                                                                                                                                                                                                                                                                                                                     |
| Transportation   | By sea, by air, by express, and your shipping forwarder also is acceptable                                                                                                                                                                                                                                                                                         |
| For Your Choice  | <ol> <li>Customized hanger size and hanger shape meet your requests.</li> <li>Any hanger color is ok, we can produce according to Pantone color your want.</li> <li>Different logo effect, printing logo, hot stamping logo, metal logo etc.</li> <li>Different metal hardware for your option.</li> <li>Package way can according to your instruction.</li> </ol> |

### **HIGH QUALITY WOODEN HANGER SHOW**