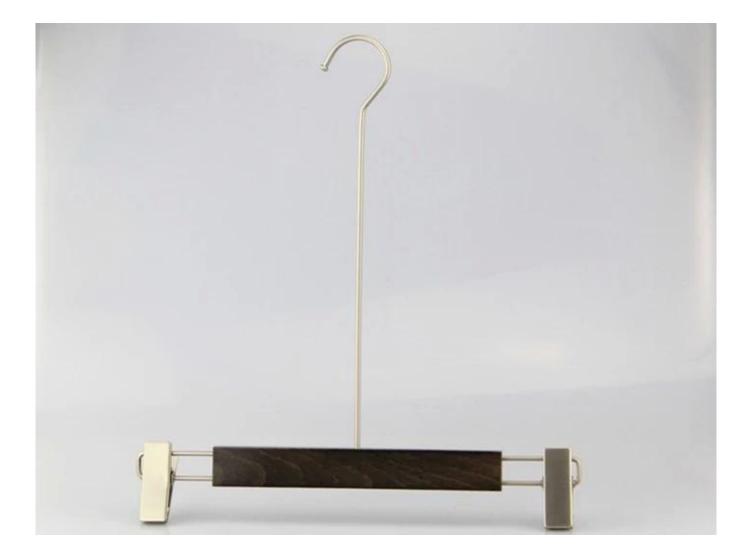

## **PRODUCT DESCRIPTION**

| Item No.         | WSW-014                                                                                                                                                                                                                                                                                                                                                            |
|------------------|--------------------------------------------------------------------------------------------------------------------------------------------------------------------------------------------------------------------------------------------------------------------------------------------------------------------------------------------------------------------|
| Material         |                                                                                                                                                                                                                                                                                                                                                                    |
|                  | Beech wood                                                                                                                                                                                                                                                                                                                                                         |
| Size             | Top hanger L40*W 4cm                                                                                                                                                                                                                                                                                                                                               |
| Color            | Brown                                                                                                                                                                                                                                                                                                                                                              |
| Metal Hardware   | Matt silver round hook                                                                                                                                                                                                                                                                                                                                             |
| Logo             | Custom brand logo                                                                                                                                                                                                                                                                                                                                                  |
| Surface Effect   | Wood surface                                                                                                                                                                                                                                                                                                                                                       |
| MOQ              | 1000pcs per item                                                                                                                                                                                                                                                                                                                                                   |
| Quality Level    | Luxury&Top end                                                                                                                                                                                                                                                                                                                                                     |
| Usage            | For display, jacket, coat, suit, dress,etc.,                                                                                                                                                                                                                                                                                                                       |
| Product Capacity | 150000-300000 each month                                                                                                                                                                                                                                                                                                                                           |
| Production Time  | 30-45 days                                                                                                                                                                                                                                                                                                                                                         |
| Payment Terms    | T/T, PayPal, West Union, etc.,                                                                                                                                                                                                                                                                                                                                     |
| Transportation   | By sea, by air, by express, and your shipping forwarder also is acceptable                                                                                                                                                                                                                                                                                         |
| For Your Choice  | <ol> <li>Customized hanger size and hanger shape meet your requests.</li> <li>Any hanger color is ok, we can produce according to Pantone color your want.</li> <li>Different logo effect, printing logo, hot stamping logo, metal logo etc.</li> <li>Different metal hardware for your option.</li> <li>Package way can according to your instruction.</li> </ol> |

### **HIGH QUALITY WOODEN HANGER SHOW**