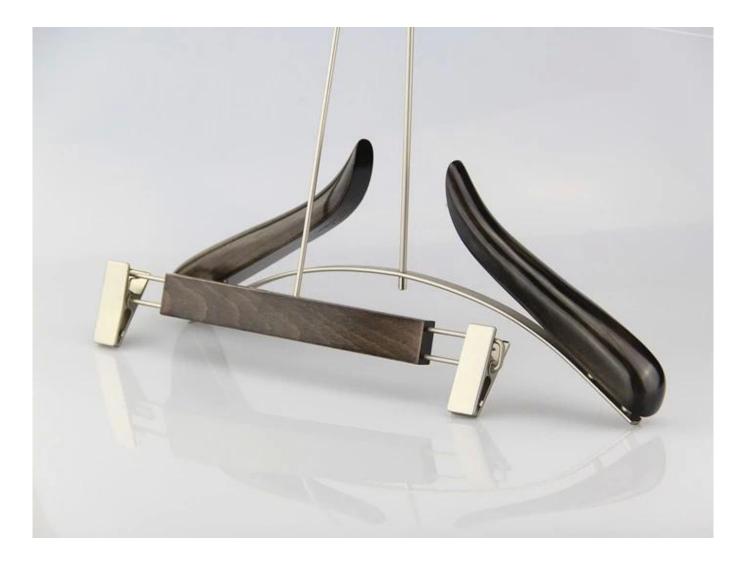

## **PRODUCT DESCRIPTION**

| Item No.         | WSW-014                                                                                                                                                                                                                                                                                                                                                            |
|------------------|--------------------------------------------------------------------------------------------------------------------------------------------------------------------------------------------------------------------------------------------------------------------------------------------------------------------------------------------------------------------|
| Material         |                                                                                                                                                                                                                                                                                                                                                                    |
|                  | Beech wood                                                                                                                                                                                                                                                                                                                                                         |
| Size             | Top hanger L40*W 4cm                                                                                                                                                                                                                                                                                                                                               |
| Color            | Brown                                                                                                                                                                                                                                                                                                                                                              |
| Metal Hardware   | Matt silver round hook                                                                                                                                                                                                                                                                                                                                             |
| Logo             | Custom brand logo                                                                                                                                                                                                                                                                                                                                                  |
| Surface Effect   | Wood surface                                                                                                                                                                                                                                                                                                                                                       |
| MOQ              | 1000pcs per item                                                                                                                                                                                                                                                                                                                                                   |
| Quality Level    | Luxury&Top end                                                                                                                                                                                                                                                                                                                                                     |
| Usage            | For display, jacket, coat, suit, dress,etc.,                                                                                                                                                                                                                                                                                                                       |
| Product Capacity | 150000-300000 each month                                                                                                                                                                                                                                                                                                                                           |
| Production Time  | 30-45 days                                                                                                                                                                                                                                                                                                                                                         |
| Payment Terms    | T/T, PayPal, West Union, etc.,                                                                                                                                                                                                                                                                                                                                     |
| Transportation   | By sea, by air, by express, and your shipping forwarder also is acceptable                                                                                                                                                                                                                                                                                         |
| For Your Choice  | <ol> <li>Customized hanger size and hanger shape meet your requests.</li> <li>Any hanger color is ok, we can produce according to Pantone color your want.</li> <li>Different logo effect, printing logo, hot stamping logo, metal logo etc.</li> <li>Different metal hardware for your option.</li> <li>Package way can according to your instruction.</li> </ol> |

### **HIGH QUALITY WOODEN HANGER SHOW**