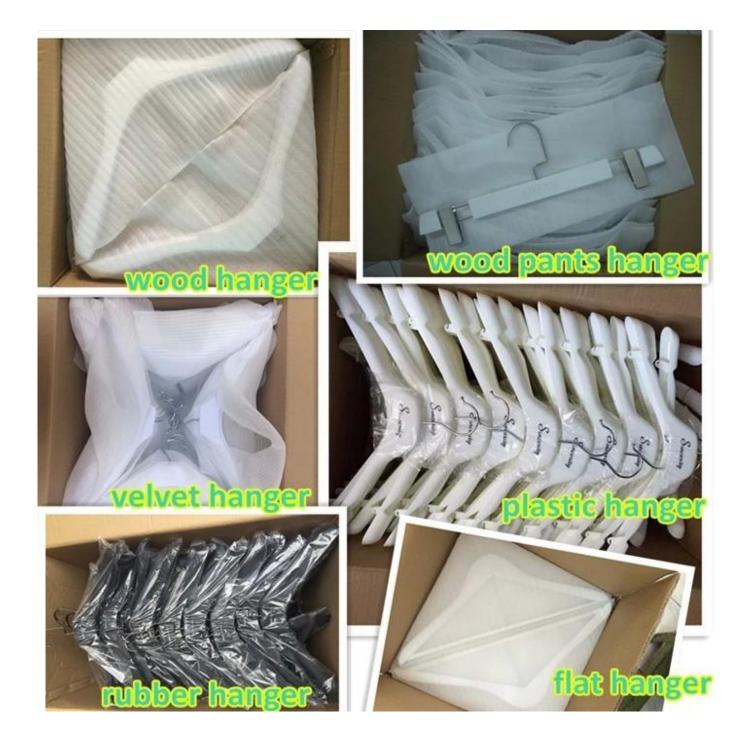

# **Package**

- -Use Box K = K high quality carton to protect hangers during shipment.
- -Use PVC bag covered with velvet hook and wooden hanger, and clear poly bag lined rubber hook to protect hangers.