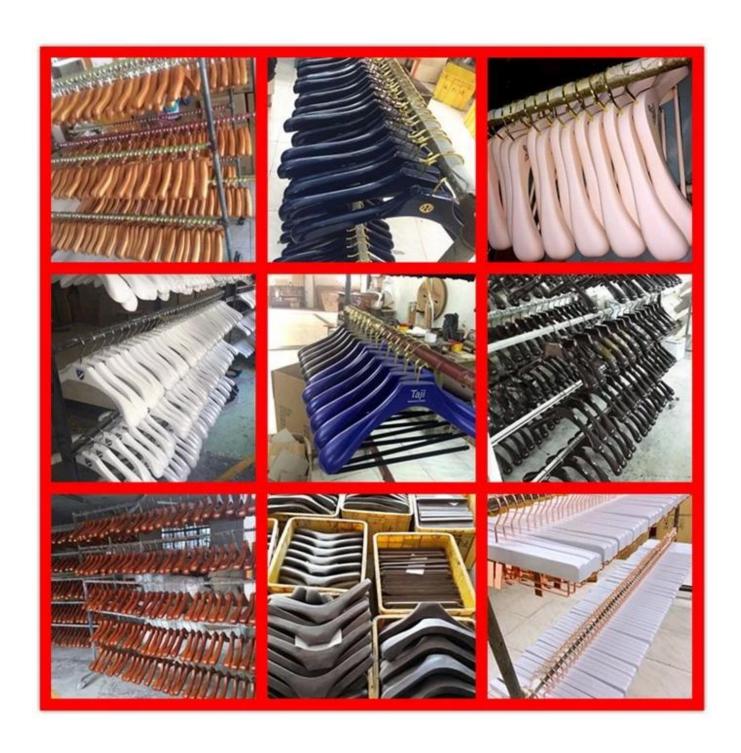

#### **Warnings:**

custom clothes hanger 1. High quality for clothing.
2. Luxury custom hangers for clothes
3. Hook shape and the color is changeable.
4. Can put your logo on the hook.
Remarks: wooden hand craft hangers measure as your requests. yYou can change the shape, color and size, And put your brand on the hook.

# **High quality wooden EXHIBITION HOOK**