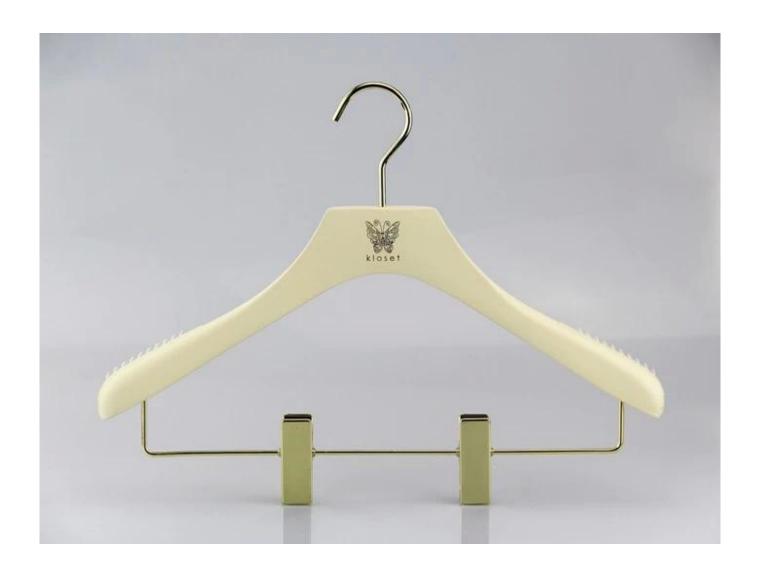

## **PRODUCT DESCRIPTION**

| Object number.   | SW-015                                                                                                                                                                                                                                                                                                                                          |
|------------------|-------------------------------------------------------------------------------------------------------------------------------------------------------------------------------------------------------------------------------------------------------------------------------------------------------------------------------------------------|
| Material         |                                                                                                                                                                                                                                                                                                                                                 |
|                  | Beech wood                                                                                                                                                                                                                                                                                                                                      |
| Dimension        | Top hook L40 * W 3.5cm                                                                                                                                                                                                                                                                                                                          |
| Color            | Cream                                                                                                                                                                                                                                                                                                                                           |
| Metal hardware   | Gold round hook                                                                                                                                                                                                                                                                                                                                 |
| Logo             | Custom brand logo                                                                                                                                                                                                                                                                                                                               |
| surface effect   | wooden surface                                                                                                                                                                                                                                                                                                                                  |
| MOQ              | 1000pcs per item                                                                                                                                                                                                                                                                                                                                |
| Quality level    | Luxury & end Top                                                                                                                                                                                                                                                                                                                                |
| use              | For display, jacket, coat, overalls, dress, etc.,                                                                                                                                                                                                                                                                                               |
| Product capacity | 150000-300000 each month                                                                                                                                                                                                                                                                                                                        |
| Production times | 30-45 days                                                                                                                                                                                                                                                                                                                                      |
| Payment terms    | T / T, PayPal, West Union, etc,                                                                                                                                                                                                                                                                                                                 |
| Transportation   | By sea, by air, by express, and your shipping forwarder is also acceptable                                                                                                                                                                                                                                                                      |
| For your choice  | 1.Customized hook size and the shape of the hook meet your requests.     2.Any color hook is ok, we can produce according to Pantone color your want.     3.Different effect logo, printing brand, hot stamping logo, metal logo etc.     4.Different metal hardware for your option.     5.Package possible way according to your instruction. |

#### **Warnings:**

custom clothes hanger 1. High quality for clothing.
2. Luxury custom hangers for clothes
3. Hook shape and the color is changeable.
4. Can put your logo on the hook.
Remarks: wooden hand craft hangers measure as your requests. yYou can change the shape, color and size, And put your brand on the hook.