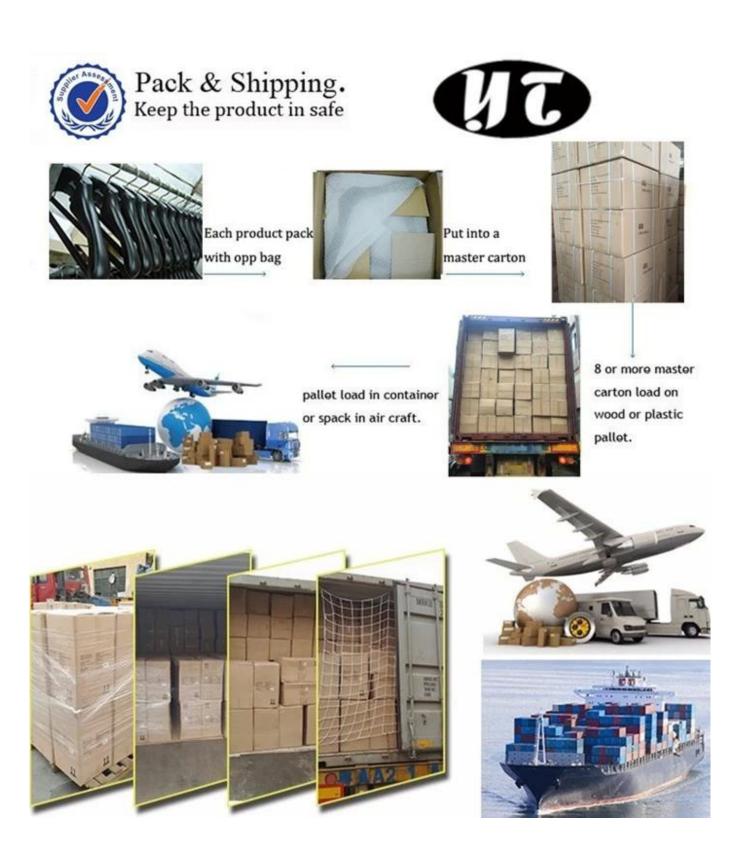

# **Package**

- -Use Box K = K high quality carton to protect hangers during shipment.
- -Use PVC bag covered with velvet hook and wooden hanger, and clear poly bag lined rubber hook to protect hangers.

# **shipment**

- By sea
- By air
- From espresso
- Accept ex works, FOB, CIF, CFR, DDU, DDP terms tread