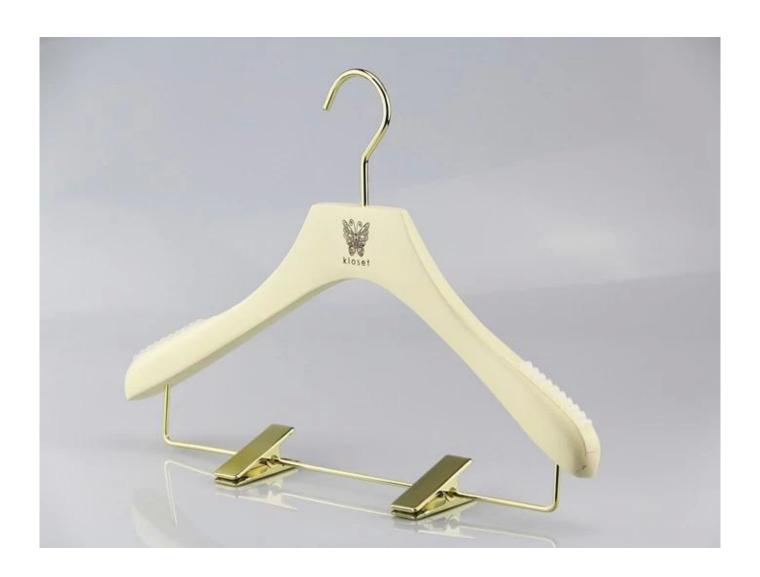

## **PRODUCT DESCRIPTION**

| Object number.   | SW-015                                                                                                                                                                                                                                                                                                                                          |
|------------------|-------------------------------------------------------------------------------------------------------------------------------------------------------------------------------------------------------------------------------------------------------------------------------------------------------------------------------------------------|
| Material         |                                                                                                                                                                                                                                                                                                                                                 |
|                  | Beech wood                                                                                                                                                                                                                                                                                                                                      |
| Dimension        | Top hook L40 * W 3.5cm                                                                                                                                                                                                                                                                                                                          |
| Color            | Cream                                                                                                                                                                                                                                                                                                                                           |
| Metal hardware   | Gold round hook                                                                                                                                                                                                                                                                                                                                 |
| Logo             | Custom brand logo                                                                                                                                                                                                                                                                                                                               |
| surface effect   | wooden surface                                                                                                                                                                                                                                                                                                                                  |
| MOQ              | 1000pcs per item                                                                                                                                                                                                                                                                                                                                |
| Quality level    | Luxury & end Top                                                                                                                                                                                                                                                                                                                                |
| use              | For display, jacket, coat, overalls, dress, etc.,                                                                                                                                                                                                                                                                                               |
| Product capacity | 150000-300000 each month                                                                                                                                                                                                                                                                                                                        |
| Production times | 30-45 days                                                                                                                                                                                                                                                                                                                                      |
| Payment terms    | T / T, PayPal, West Union, etc,                                                                                                                                                                                                                                                                                                                 |
| Transportation   | By sea, by air, by express, and your shipping forwarder is also acceptable                                                                                                                                                                                                                                                                      |
| For your choice  | 1.Customized hook size and the shape of the hook meet your requests.     2.Any color hook is ok, we can produce according to Pantone color your want.     3.Different effect logo, printing brand, hot stamping logo, metal logo etc.     4.Different metal hardware for your option.     5.Package possible way according to your instruction. |

#### **Warnings:**

custom clothes hanger 1. High quality for clothing.
2. Luxury custom hangers for clothes
3. Hook shape and the color is changeable.
4. Can put your logo on the hook.
Remarks: wooden hand craft hangers measure as your requests. yYou can change the shape, color and size, And put your brand on the hook.