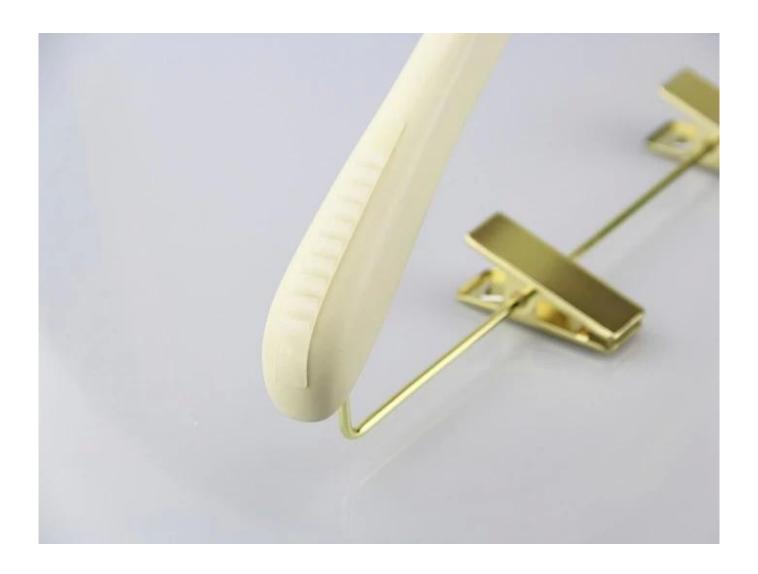

## **PRODUCT DESCRIPTION**

| Object number.   | SW-015                                                                                                                                                                                                                                                                                                                                          |
|------------------|-------------------------------------------------------------------------------------------------------------------------------------------------------------------------------------------------------------------------------------------------------------------------------------------------------------------------------------------------|
| Material         |                                                                                                                                                                                                                                                                                                                                                 |
|                  | Beech wood                                                                                                                                                                                                                                                                                                                                      |
| Dimension        | Top hook L40 * W 3.5cm                                                                                                                                                                                                                                                                                                                          |
| Color            | Cream                                                                                                                                                                                                                                                                                                                                           |
| Metal hardware   | Gold round hook                                                                                                                                                                                                                                                                                                                                 |
| Logo             | Custom brand logo                                                                                                                                                                                                                                                                                                                               |
| surface effect   | wooden surface                                                                                                                                                                                                                                                                                                                                  |
| MOQ              | 1000pcs per item                                                                                                                                                                                                                                                                                                                                |
| Quality level    | Luxury & end Top                                                                                                                                                                                                                                                                                                                                |
| use              | For display, jacket, coat, overalls, dress, etc.,                                                                                                                                                                                                                                                                                               |
| Product capacity | 150000-300000 each month                                                                                                                                                                                                                                                                                                                        |
| Production times | 30-45 days                                                                                                                                                                                                                                                                                                                                      |
| Payment terms    | T / T, PayPal, West Union, etc,                                                                                                                                                                                                                                                                                                                 |
| Transportation   | By sea, by air, by express, and your shipping forwarder is also acceptable                                                                                                                                                                                                                                                                      |
| For your choice  | 1.Customized hook size and the shape of the hook meet your requests.     2.Any color hook is ok, we can produce according to Pantone color your want.     3.Different effect logo, printing brand, hot stamping logo, metal logo etc.     4.Different metal hardware for your option.     5.Package possible way according to your instruction. |

#### **Warnings:**

custom clothes hanger 1. High quality for clothing.
2. Luxury custom hangers for clothes
3. Hook shape and the color is changeable.
4. Can put your logo on the hook.
Remarks: wooden hand craft hangers measure as your requests. yYou can change the shape, color and size, And put your brand on the hook.