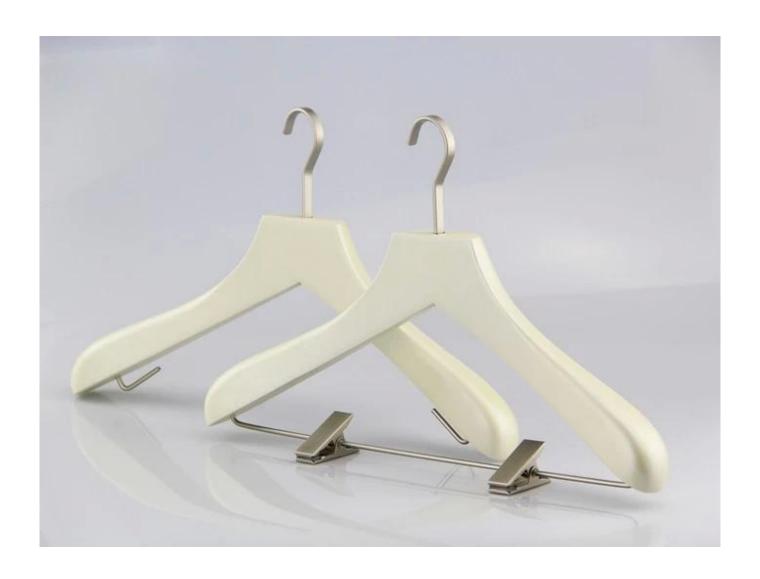

### **PRODUCT DESCRIPTION**

| Item No.         | WSW-016                                                                                                                                                                                                                                                                                                                   |
|------------------|---------------------------------------------------------------------------------------------------------------------------------------------------------------------------------------------------------------------------------------------------------------------------------------------------------------------------|
| Material         |                                                                                                                                                                                                                                                                                                                           |
|                  | Beech wood                                                                                                                                                                                                                                                                                                                |
| Size             | Top hanger L40*W 4cm                                                                                                                                                                                                                                                                                                      |
| Color            | Cream white                                                                                                                                                                                                                                                                                                               |
| Metal Hardware   | Matt sliver flat round hook                                                                                                                                                                                                                                                                                               |
| Logo             | Custom brand logo                                                                                                                                                                                                                                                                                                         |
| Surface Effect   | Wood surface                                                                                                                                                                                                                                                                                                              |
| MOQ              | 1000pcs per item                                                                                                                                                                                                                                                                                                          |
| Quality Level    | Luxury&Top end                                                                                                                                                                                                                                                                                                            |
| Usage            | For display, jacket, coat, suit, dress,etc.,                                                                                                                                                                                                                                                                              |
| Product Capacity | 150000-300000 each month                                                                                                                                                                                                                                                                                                  |
| Production Time  | 30-45 days                                                                                                                                                                                                                                                                                                                |
| Payment Terms    | T/T, PayPal, West Union, etc.,                                                                                                                                                                                                                                                                                            |
| Transportation   | By sea, by air, by express, and your shipping forwarder also is acceptable                                                                                                                                                                                                                                                |
| For Your Choice  | 1. Customized hanger size and hanger shape meet your requests. 2. Any hanger color is ok, we can produce according to Pantone color your want. 3. Different logo effect, printing logo, hot stamping logo, metal logo etc. 4. Different metal hardware for your option. 5. Package way can according to your instruction. |

#### **Notices:**

High quality custom hanger for clothing.
Luxury custom hanger for clothes
Hook shape and color is changeable.
Can put your logo on the hanger.
Remark: hand craft wooden hanger customized as your requests. yYou can change the shape, color and size, and put your logo on the hanger .