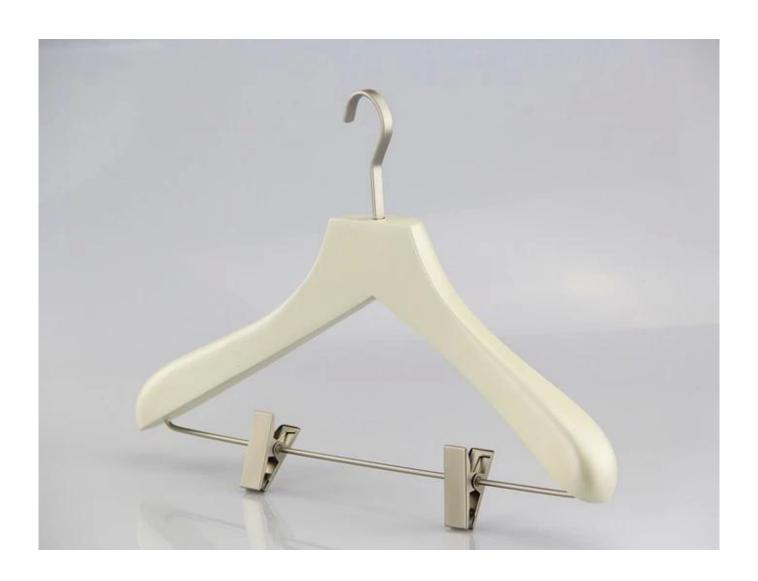

### **PRODUCT DESCRIPTION**

| Item No.         | WSW-016                                                                                                                                                                                                                                                                                                                   |
|------------------|---------------------------------------------------------------------------------------------------------------------------------------------------------------------------------------------------------------------------------------------------------------------------------------------------------------------------|
| Material         |                                                                                                                                                                                                                                                                                                                           |
|                  | Beech wood                                                                                                                                                                                                                                                                                                                |
| Size             | Top hanger L40*W 4cm                                                                                                                                                                                                                                                                                                      |
| Color            | Cream white                                                                                                                                                                                                                                                                                                               |
| Metal Hardware   | Matt sliver flat round hook                                                                                                                                                                                                                                                                                               |
| Logo             | Custom brand logo                                                                                                                                                                                                                                                                                                         |
| Surface Effect   | Wood surface                                                                                                                                                                                                                                                                                                              |
| MOQ              | 1000pcs per item                                                                                                                                                                                                                                                                                                          |
| Quality Level    | Luxury&Top end                                                                                                                                                                                                                                                                                                            |
| Usage            | For display, jacket, coat, suit, dress,etc.,                                                                                                                                                                                                                                                                              |
| Product Capacity | 150000-300000 each month                                                                                                                                                                                                                                                                                                  |
| Production Time  | 30-45 days                                                                                                                                                                                                                                                                                                                |
| Payment Terms    | T/T, PayPal, West Union, etc.,                                                                                                                                                                                                                                                                                            |
| Transportation   | By sea, by air, by express, and your shipping forwarder also is acceptable                                                                                                                                                                                                                                                |
| For Your Choice  | 1. Customized hanger size and hanger shape meet your requests. 2. Any hanger color is ok, we can produce according to Pantone color your want. 3. Different logo effect, printing logo, hot stamping logo, metal logo etc. 4. Different metal hardware for your option. 5. Package way can according to your instruction. |

#### **Notices:**

High quality custom hanger for clothing.
Luxury custom hanger for clothes
Hook shape and color is changeable.
Can put your logo on the hanger.
Remark: hand craft wooden hanger customized as your requests. yYou can change the shape, color and size, and put your logo on the hanger .