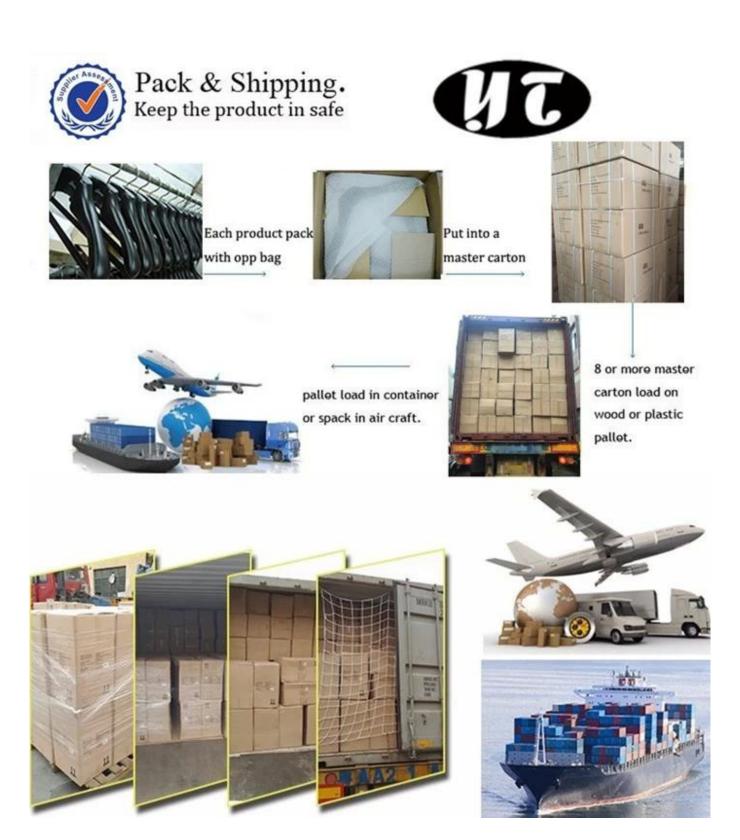

## **Package**

- -Use high quality K=K carton box to protect hangers during shipment.
- -Use PVC bag coated the <u>velvet hanger</u> and wooden hanger, and clear poly bag coated the rubber hanger to protect hangers.

# **Shipping**

- By sea
- By Air
- By Express
- Accept Ex-works, FOB, CIF,CFR, DDU,DDP tread terms