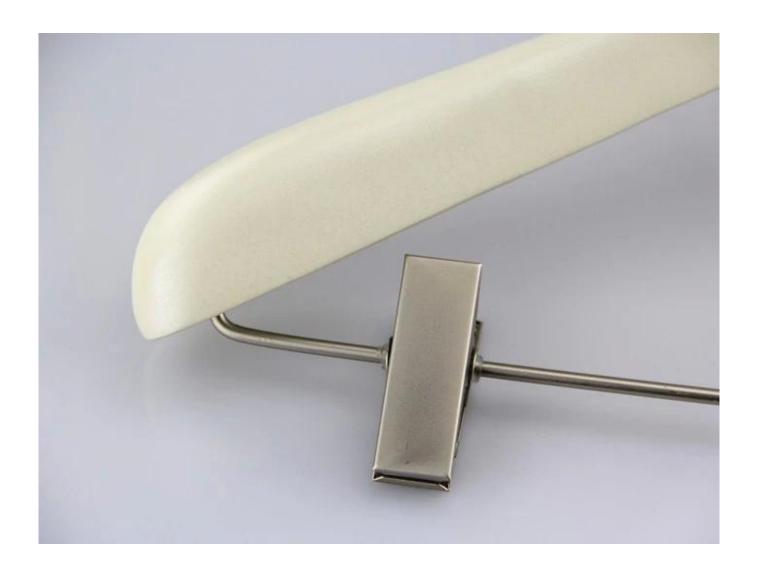

### **PRODUCT DESCRIPTION**

| Item No.         | WSW-016                                                                                                                                                                                                                                                                                                                   |
|------------------|---------------------------------------------------------------------------------------------------------------------------------------------------------------------------------------------------------------------------------------------------------------------------------------------------------------------------|
| Material         |                                                                                                                                                                                                                                                                                                                           |
|                  | Beech wood                                                                                                                                                                                                                                                                                                                |
| Size             | Top hanger L40*W 4cm                                                                                                                                                                                                                                                                                                      |
| Color            | Cream white                                                                                                                                                                                                                                                                                                               |
| Metal Hardware   | Matt sliver flat round hook                                                                                                                                                                                                                                                                                               |
| Logo             | Custom brand logo                                                                                                                                                                                                                                                                                                         |
| Surface Effect   | Wood surface                                                                                                                                                                                                                                                                                                              |
| MOQ              | 1000pcs per item                                                                                                                                                                                                                                                                                                          |
| Quality Level    | Luxury&Top end                                                                                                                                                                                                                                                                                                            |
| Usage            | For display, jacket, coat, suit, dress,etc.,                                                                                                                                                                                                                                                                              |
| Product Capacity | 150000-300000 each month                                                                                                                                                                                                                                                                                                  |
| Production Time  | 30-45 days                                                                                                                                                                                                                                                                                                                |
| Payment Terms    | T/T, PayPal, West Union, etc.,                                                                                                                                                                                                                                                                                            |
| Transportation   | By sea, by air, by express, and your shipping forwarder also is acceptable                                                                                                                                                                                                                                                |
| For Your Choice  | 1. Customized hanger size and hanger shape meet your requests. 2. Any hanger color is ok, we can produce according to Pantone color your want. 3. Different logo effect, printing logo, hot stamping logo, metal logo etc. 4. Different metal hardware for your option. 5. Package way can according to your instruction. |