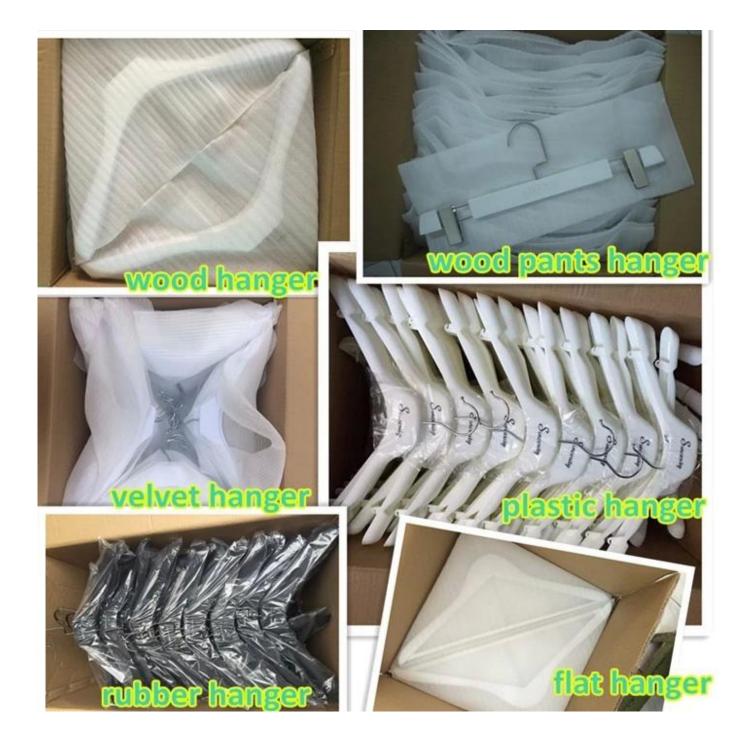

## **Package**

- -Use high quality K=K carton box to protect hangers during shipment.
- -Use PVC bag coated the <u>velvet hanger</u> and wooden hanger, and clear poly bag coated the rubber hanger to protect hangers.