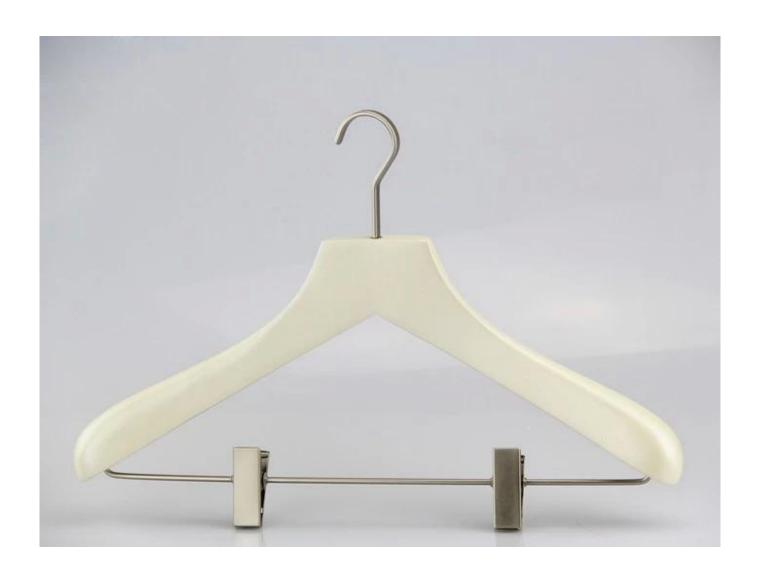

### **PRODUCT DESCRIPTION**

| Item No.         | WSW-016                                                                                                                                                                                                                                                                                                                   |
|------------------|---------------------------------------------------------------------------------------------------------------------------------------------------------------------------------------------------------------------------------------------------------------------------------------------------------------------------|
| Material         |                                                                                                                                                                                                                                                                                                                           |
|                  | Beech wood                                                                                                                                                                                                                                                                                                                |
| Size             | Top hanger L40*W 4cm                                                                                                                                                                                                                                                                                                      |
| Color            | Cream white                                                                                                                                                                                                                                                                                                               |
| Metal Hardware   | Matt sliver flat round hook                                                                                                                                                                                                                                                                                               |
| Logo             | Custom brand logo                                                                                                                                                                                                                                                                                                         |
| Surface Effect   | Wood surface                                                                                                                                                                                                                                                                                                              |
| MOQ              | 1000pcs per item                                                                                                                                                                                                                                                                                                          |
| Quality Level    | Luxury&Top end                                                                                                                                                                                                                                                                                                            |
| Usage            | For display, jacket, coat, suit, dress,etc.,                                                                                                                                                                                                                                                                              |
| Product Capacity | 150000-300000 each month                                                                                                                                                                                                                                                                                                  |
| Production Time  | 30-45 days                                                                                                                                                                                                                                                                                                                |
| Payment Terms    | T/T, PayPal, West Union, etc.,                                                                                                                                                                                                                                                                                            |
| Transportation   | By sea, by air, by express, and your shipping forwarder also is acceptable                                                                                                                                                                                                                                                |
| For Your Choice  | 1. Customized hanger size and hanger shape meet your requests. 2. Any hanger color is ok, we can produce according to Pantone color your want. 3. Different logo effect, printing logo, hot stamping logo, metal logo etc. 4. Different metal hardware for your option. 5. Package way can according to your instruction. |

#### **Notices:**

High quality custom hanger for clothing.
Luxury custom hanger for clothes
Hook shape and color is changeable.
Can put your logo on the hanger.
Remark: hand craft wooden hanger customized as your requests. yYou can change the shape, color and size, and put your logo on the hanger .