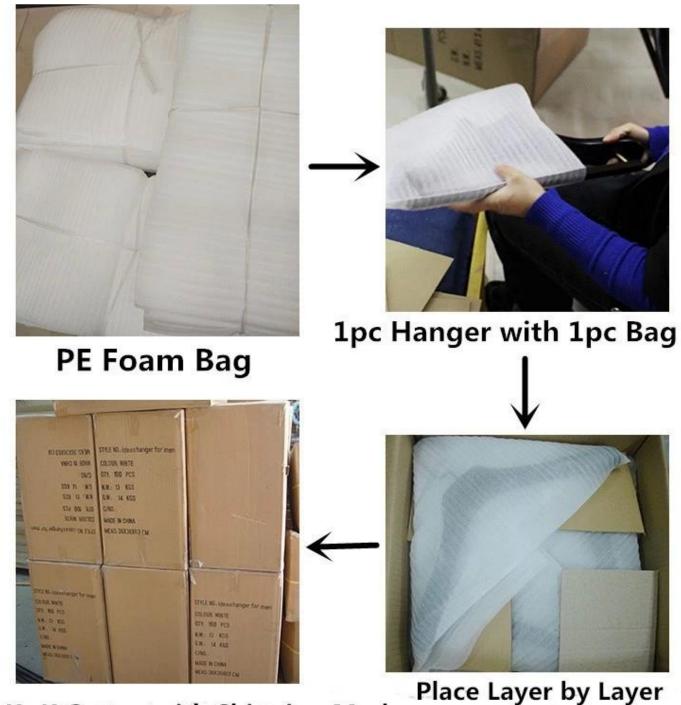

## **PRODUCTION OF HIGH-END WOOD HANGERS**

**HANGER PACKAGE** 

K=K Carton with Shipping Mark

- 1. Pack each wooden hanger with a suitably sized PE foam bag.
- 2.Place 2 layers (top hanger and coat hanger) or 4 pieces (hanger) for each layer.
- 3. Place the hook layer by layer in the customized K = K carton
- 4. Print or write a shipping label outside the package, to usefully distinguish the goods in transit.