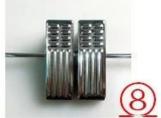

### Accessory

# Non-slip on shoulders

<u> Hardware-Clip</u>

Our wooden hanger can accept the shape of the custom hook, the color and shape of the hardware, the logo and the dimensions.

We have collaborated with many brands, such as Vivienne Westwood, Brioni and so on.