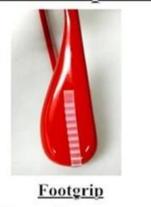

PayPal, West Union and other as a requirement                                    |
| Transportation   | By sea, by air, by international express, and even your freight forwarder is acceptable |
| ОЕМ              | accepted                                                                                |

## **PRODUCT DETAILS**





## **PRODUCTION OF HIGH-END WOOD HANGERS**



**HANGER PACKAGE** 



K=K Carton with Shipping Mark

- 1. Pack each wooden hanger with a suitably sized PE foam bag.
- 2.Place 2 layers (top hanger and coat hanger) or 4 pieces (hanger) for each layer.
- 3. Place the hook layer by layer in the customized K = K carton
- 4. Print or write a shipping label outside the package, to usefully distinguish the goods in transit.

### Accessory







# Non-slip on shoulders









<u> Hardware-Clip</u>









Our wooden hanger can accept the shape of the custom hook, the color and shape of the hardware, the logo and the dimensions.

We have collaborated with many brands, such as Vivienne Westwood, Brioni and so on.

Hope can cooperate with each other.

We will show you the best hook you like.

**Contact** 

If you have any needs and questions, please **Contact**.

Your every question will be patient to answer.

Welcome to visit our website  $\underline{www.chinahangersupplier.com}$