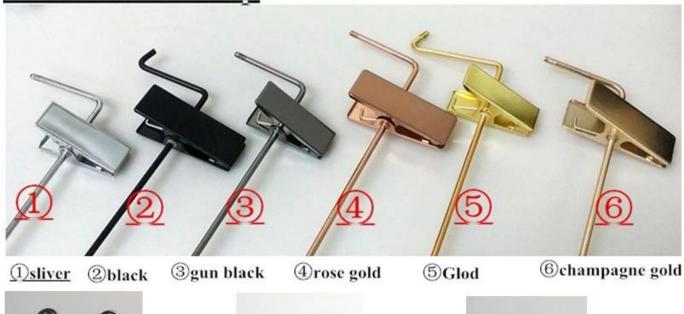

# Non-slip on shoulders

<u> Hardware-Clip</u>

Our wooden hanger can accept the shape of the custom hook, the color and shape of the hardware, the logo and the dimensions.

We have collaborated with many brands, such as Vivienne Westwood, Brioni and so on.