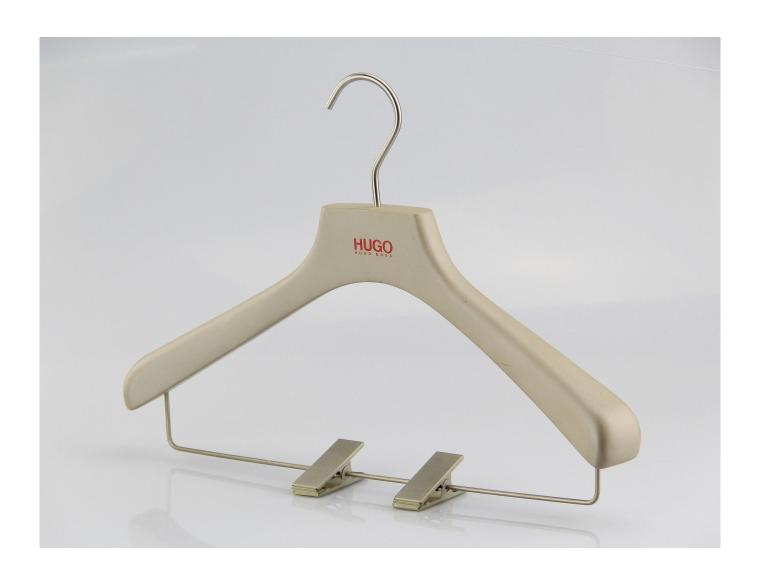

## PRODUCT DESCRIPTION

| Object number.   | SW-017                                                                                  |
|------------------|-----------------------------------------------------------------------------------------|
| Material         | lotus wood                                                                              |
| Cut it           | 40 centimeters                                                                          |
| Color            | accept the habit                                                                        |
| Metal hardware   | round nickel hook                                                                       |
| Logo             | laser logo                                                                              |
| Surface effect   | three times Taiho Paint                                                                 |
| MOQ              | 1000 pieces per item                                                                    |
| Quality level    | first class                                                                             |
| use              | For jean men, pants, suit pants                                                         |
| Product capacity | 150000-300000 each month                                                                |
| Delivery time    | 35-40 days                                                                              |
| Payment terms    | T / T, PayPal, West Union and other as a requirement                                    |
| Transportation   | By sea, by air, by international express, and even your freight forwarder is acceptable |
| ОЕМ              | accepted                                                                                |

# Non-slip on shoulders

<u> Hardware-Clip</u>

Our wooden hanger can accept the shape of the custom hook, the color and shape of the hardware, the logo and the dimensions.

We have collaborated with many brands, such as Vivienne Westwood, Brioni and so on.