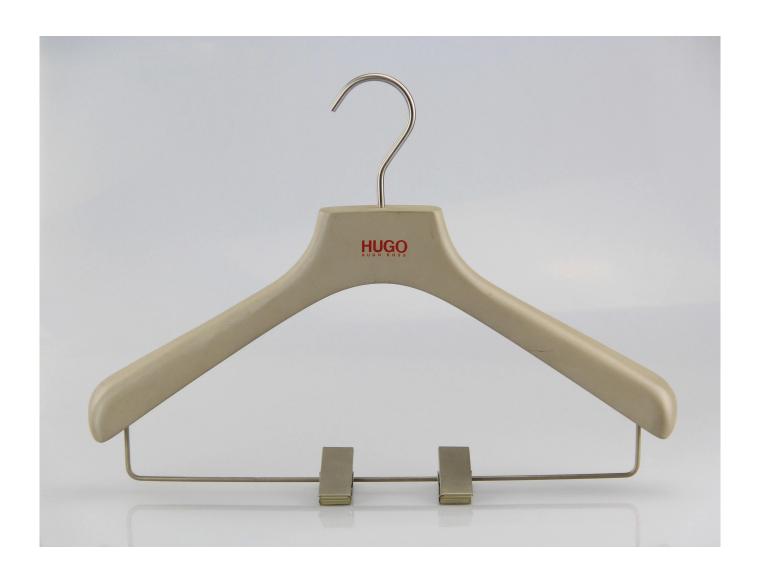

## PRODUCT DESCRIPTION

| Object number.   | SW-017                                                                                  |
|------------------|-----------------------------------------------------------------------------------------|
| Material         | lotus wood                                                                              |
| Cut it           | 40 centimeters                                                                          |
| Color            | accept the habit                                                                        |
| Metal hardware   | round nickel hook                                                                       |
| Logo             | laser logo                                                                              |
| Surface effect   | three times Taiho Paint                                                                 |
| MOQ              | 1000 pieces per item                                                                    |
| Quality level    | first class                                                                             |
| use              | For jean men, pants, suit pants                                                         |
| Product capacity | 150000-300000 each month                                                                |
| Delivery time    | 35-40 days                                                                              |
| Payment terms    | T / T, PayPal, West Union and other as a requirement                                    |
| Transportation   | By sea, by air, by international express, and even your freight forwarder is acceptable |
| ОЕМ              | accepted                                                                                |

# Non-slip on shoulders

<u> Hardware-Clip</u>

Our wooden hanger can accept the shape of the custom hook, the color and shape of the hardware, the logo and the dimensions.

We have collaborated with many brands, such as Vivienne Westwood, Brioni and so on.