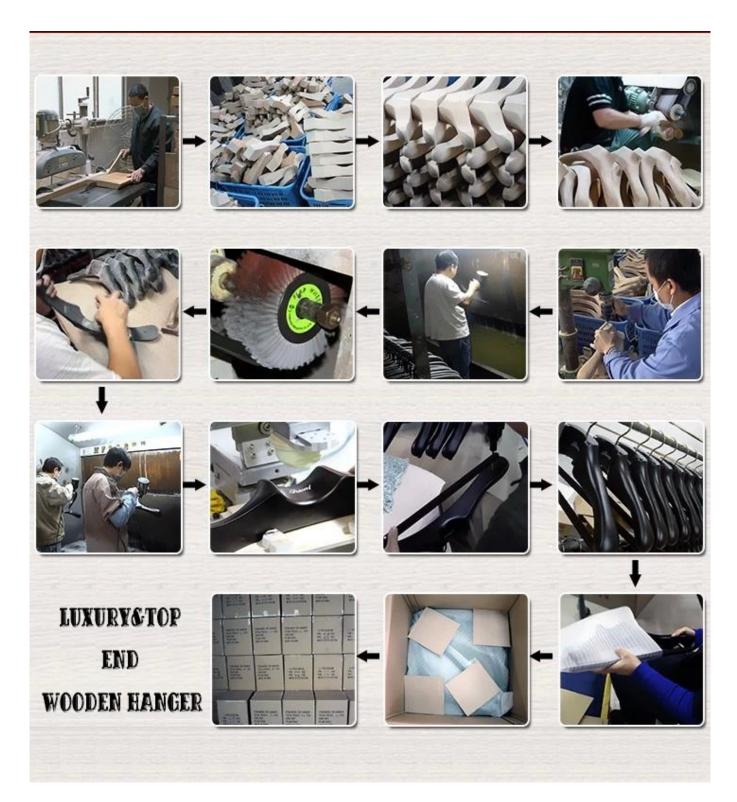

## **PRODUCTION OF HIGH-END WOOD HANGERS**

**HANGER PACKAGE** 

K=K Carton with Shipping Mark

- 1. Pack each wooden hanger with a suitably sized PE foam bag.
- 2.Place 2 layers (top hanger and coat hanger) or 4 pieces (hanger) for each layer.
- 3. Place the hook layer by layer in the customized K = K carton
- 4. Print or write a shipping label outside the package, to usefully distinguish the goods in transit.