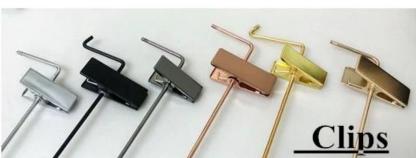

# Non-slip on shoulders

<u> Hardware-Clip</u>

Our wooden hanger can accept the shape of the custom hook, the color and shape of the hardware, the logo and the dimensions.

We have collaborated with many brands, such as Vivienne Westwood, Brioni and so on.