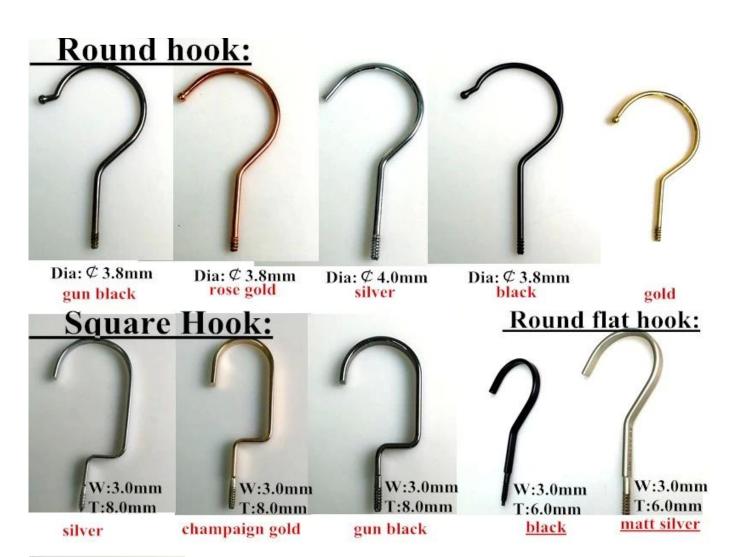

# Non-slip on shoulders

<u> Hardware-Clip</u>

Our wooden hanger can accept the shape of the custom hook, the color and shape of the hardware, the logo and the dimensions.

We have collaborated with many brands, such as Vivienne Westwood, Brioni and so on.