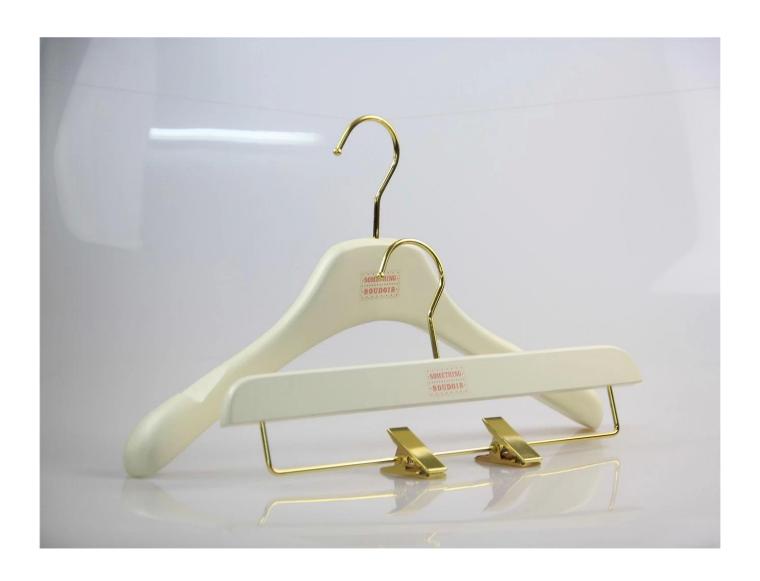

## Non-slip on shoulders

<u> Hardware-Clip</u>

Our wooden hanger can accept custom hanger shape, hardware color and shape, logo and size.

We have cooperated with many brands, such as vivienne westwood, Brioni and so on.