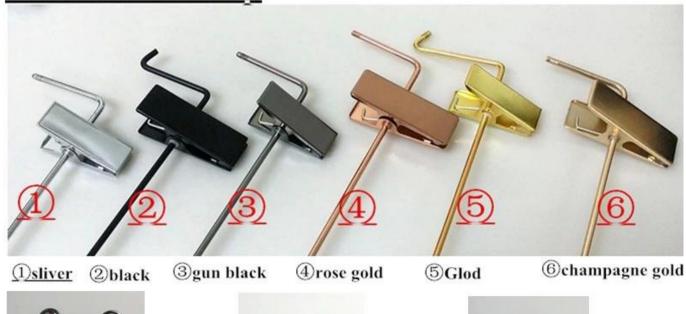

## Non-slip on shoulders

<u> Hardware-Clip</u>

Our wooden hanger can accept custom hanger shape, hardware color and shape, logo and size.

We have cooperated with many brands, such as vivienne westwood, Brioni and so on.