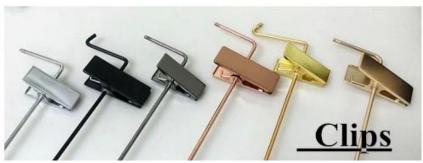

#### Accessory

## Non-slip on shoulders

<u> Hardware-Clip</u>

Our wooden hanger can accept custom hanger shape, hardware color and shape, logo and size.

We have cooperated with many brands, such as vivienne westwood, Brioni and so on.