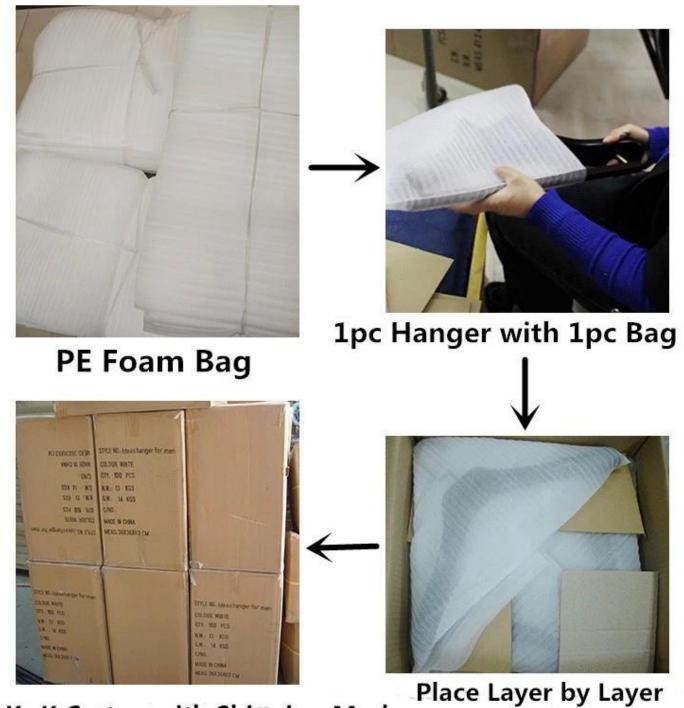

# **HIGH END WOOD HANGER PRODUCTION**

**HANGER PACKAGE** 

- **K=K Carton with Shipping Mark**
- 1. Pack each wood hanger with suitable size PE Foam Bag.
- 2.Place 2pcs(top hanger and suit hanger) or 4pcs(pant hanger) each layer.
- 3.Place hanger layer by layer in the custom K=K carton
- 4. Print or Write shipping mark outside the carton, for distinguishing the goods in transit usefully.