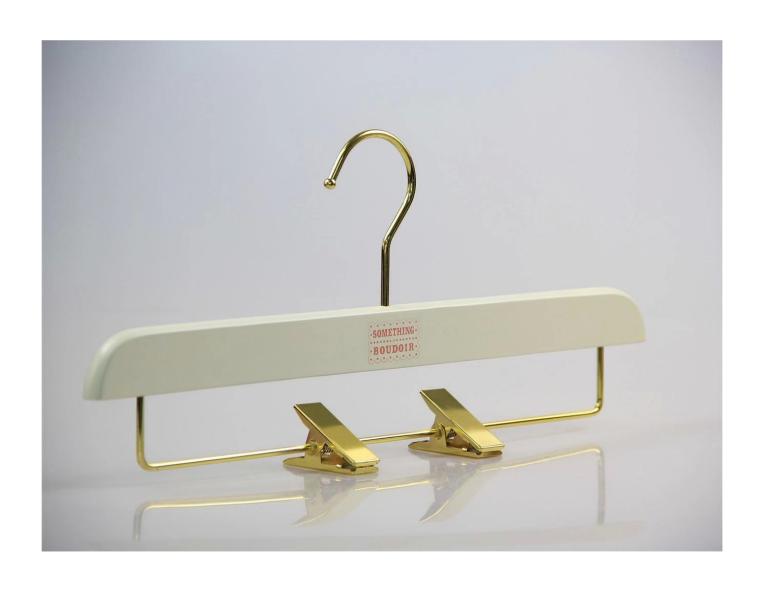

## PRODUCT DESCRIPTION

| Item No.         | WSW-018                                                                              |
|------------------|--------------------------------------------------------------------------------------|
| Material         | <u>lotus wood</u>                                                                    |
| Size             | top 40cm / bottom 34cm                                                               |
| Color            | accept custom                                                                        |
| Metal Hardware   | gold round hook                                                                      |
| Logo             | print logo,accept custom                                                             |
| Surface Effect   | three times Taiho Paint                                                              |
| MOQ              | 1000pcs each item                                                                    |
| Quality Level    | top class                                                                            |
| Usage            | For men jean, pant,suit pant                                                         |
| Product Capacity | 150000-300000 each month                                                             |
| Delivery Time    | 35-40 days                                                                           |
| Payment Terms    | T/T, PayPal, West Union, and more as your requirement                                |
| Transportation   | By sea, by air, by international express, and your shipping agent also is acceptable |
| OEM              | Accepted                                                                             |

## Non-slip on shoulders

<u> Hardware-Clip</u>

Our wooden hanger can accept custom hanger shape, hardware color and shape, logo and size.

We have cooperated with many brands, such as vivienne westwood, Brioni and so on.