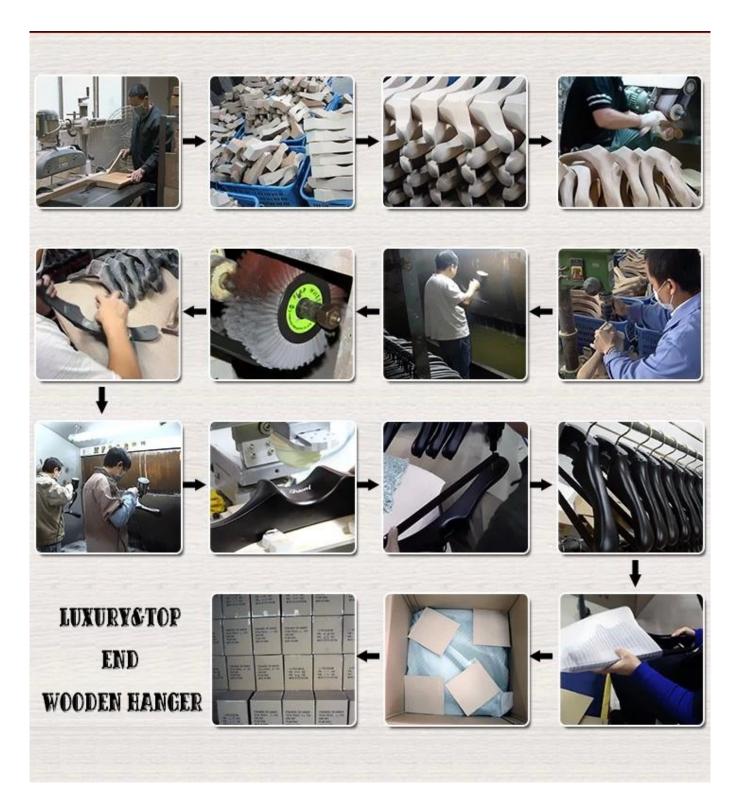

# **HIGH END WOOD HANGER PRODUCTION**

**HANGER PACKAGE** 

- **K=K Carton with Shipping Mark**
- 1. Pack each wood hanger with suitable size PE Foam Bag.
- 2.Place 2pcs(top hanger and suit hanger) or 4pcs(pant hanger) each layer.
- 3.Place hanger layer by layer in the custom K=K carton
- 4. Print or Write shipping mark outside the carton, for distinguishing the goods in transit usefully.