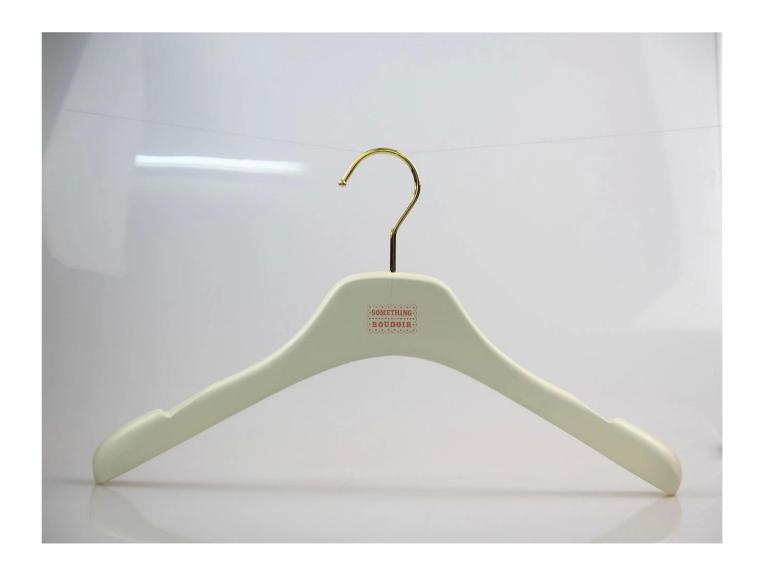

## Non-slip on shoulders

<u> Hardware-Clip</u>

Our wooden hanger can accept custom hanger shape, hardware color and shape, logo and size.

We have cooperated with many brands, such as vivienne westwood, Brioni and so on.