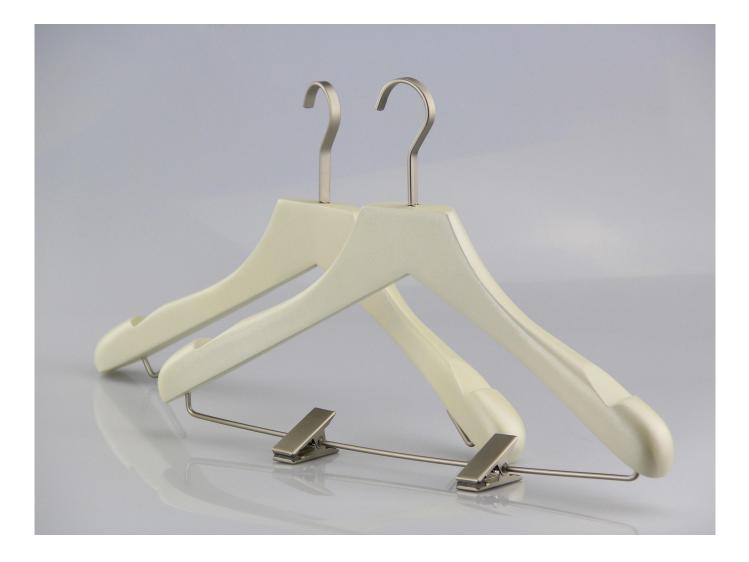

## PRODUCT DESCRIPTION

| Item No.         | WSW-019                                                                              |
|------------------|--------------------------------------------------------------------------------------|
| Material         | lotus wood                                                                           |
| Size             | top 40cm                                                                             |
| Color            | accept custom                                                                        |
| Metal Hardware   | nickel round hook                                                                    |
| Logo             | accept custom                                                                        |
| Surface Effect   | three times Taiho Paint                                                              |
| MOQ              | 1000pcs each item                                                                    |
| Quality Level    | top class                                                                            |
| Usage            | For men jean, pant,suit pant                                                         |
| Product Capacity | 150000-300000 each month                                                             |
| Delivery Time    | 35-40 days                                                                           |
| Payment Terms    | T/T, PayPal, West Union, and more as your requirement                                |
| Transportation   | By sea, by air, by international express, and your shipping agent also is acceptable |
| ОЕМ              | Accepted                                                                             |

#### **PRODUCT DETAILS**