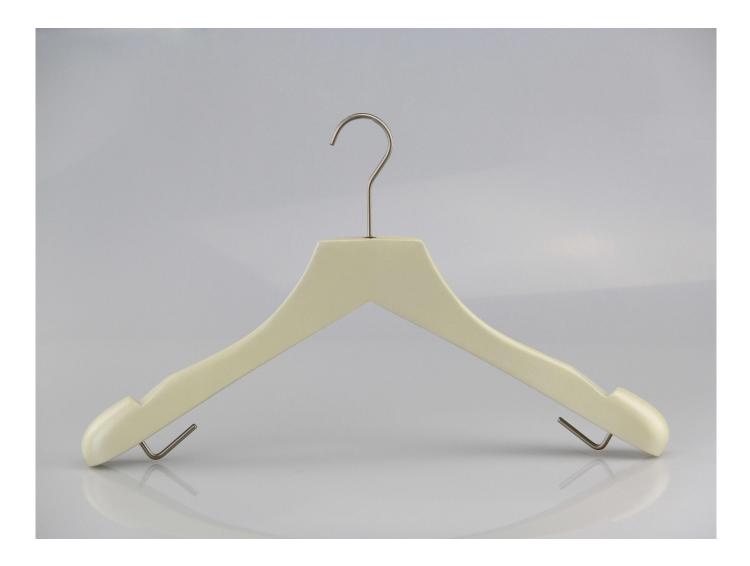

## PRODUCT DESCRIPTION

| Item No.         | WSW-019                                                                              |
|------------------|--------------------------------------------------------------------------------------|
| Material         | lotus wood                                                                           |
| Size             | top 40cm                                                                             |
| Color            | accept custom                                                                        |
| Metal Hardware   | nickel round hook                                                                    |
| Logo             | accept custom                                                                        |
| Surface Effect   | three times Taiho Paint                                                              |
| MOQ              | 1000pcs each item                                                                    |
| Quality Level    | top class                                                                            |
| Usage            | For men jean, pant,suit pant                                                         |
| Product Capacity | 150000-300000 each month                                                             |
| Delivery Time    | 35-40 days                                                                           |
| Payment Terms    | T/T, PayPal, West Union, and more as your requirement                                |
| Transportation   | By sea, by air, by international express, and your shipping agent also is acceptable |
| ОЕМ              | Accepted                                                                             |

#### **PRODUCT DETAILS**