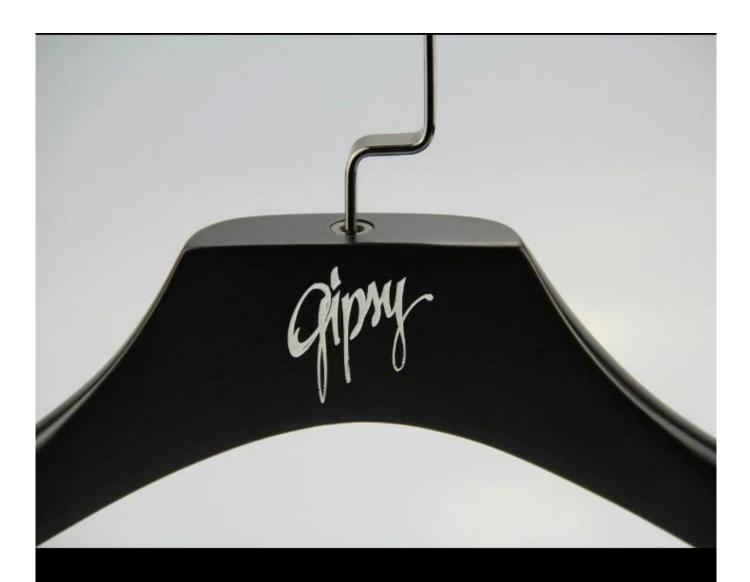

#### HANGER LOGO

Usually, our <u>wooden hanger</u> has laser logo, print logo and metal plated logo.

The most common is laser logo.

About laser logo, we also have three methods. Please see the pictures as following.

this one, we put the hanger paint first. then laser, and brush the other color.

<u>It's painting hanger first, then laser logo. Next, we will brush the other color on</u> <u>the logo.</u>

It's laser before painting on the hanger, then the logo color is same as hanger

<u>color.</u>

It's painting hanger first, then laser logo. So the logo color is natural color.