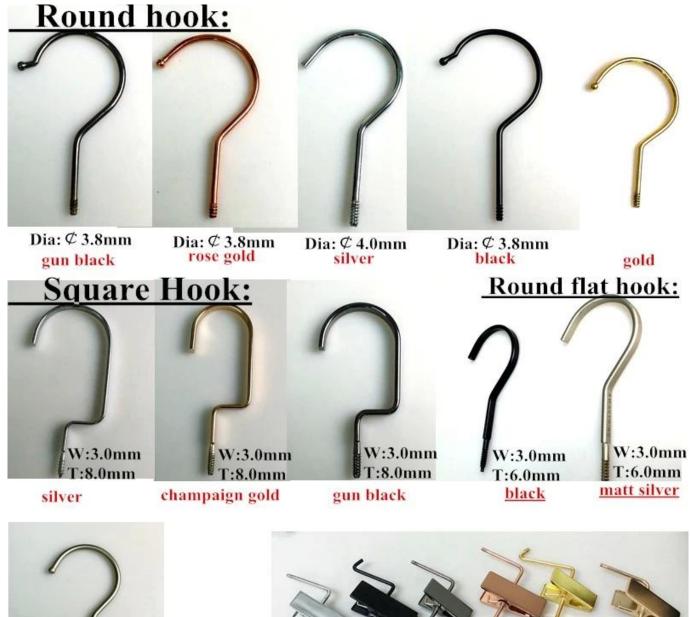

#### **Accessory**

<mark>matt silver</mark> Dia:⊄4.5mm

Our wooden hanger can accept custom hanger shape, hardware color and shape,logo and size.

We have cooperated with many brands, such as vivienne westwood, Brioni and so on.