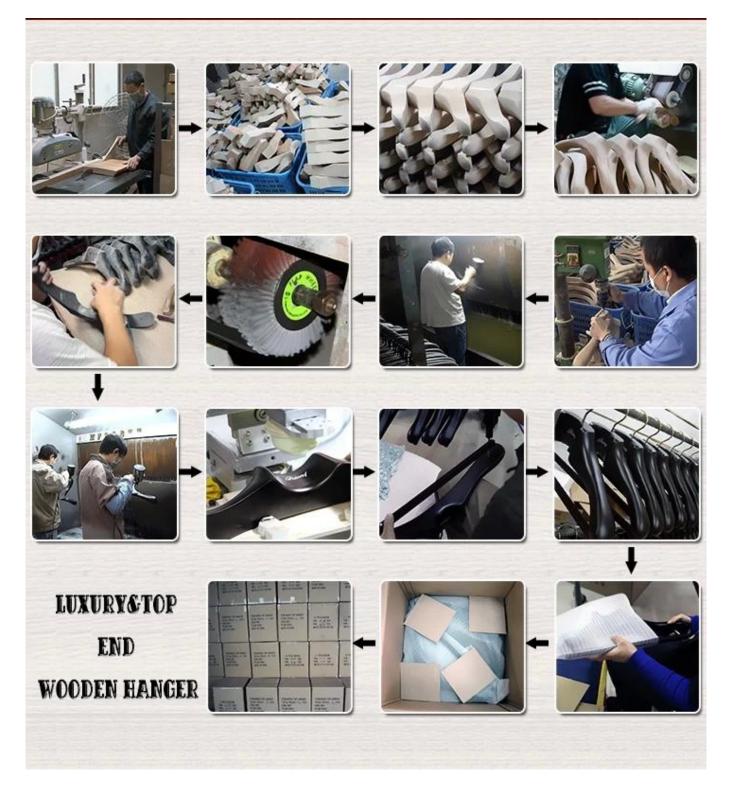

class                                                                            |
| Usage            | For men jean, pant,suit pant                                                         |
| Product Capacity | 150000-300000 each month                                                             |
| Delivery Time    | 35-40 days                                                                           |
| Payment Terms    | T/T, PayPal, West Union, and more as your requirement                                |
| Transportation   | By sea, by air, by international express, and your shipping agent also is acceptable |
| ОЕМ              | Accepted                                                                             |

#### **PRODUCT DETAILS**







# HIGH END WOOD HANGER PRODUCTION



HANGER PACKAGE



Place Layer by Layer

## K=K Carton with Shipping Mark

1.Pack each wood hanger with suitable size PE Foam Bag.

2.Place 2pcs(top hanger and suit hanger) or 4pcs(pant hanger) each layer.

3.Place hanger layer by layer in the custom K=K carton

4.Print or Write shipping mark outside the carton, for distinguishing the goods in transit usefully.

#### HANGER LOGO

Usually, our <u>wooden hanger</u> has laser logo, print logo and metal plated logo.

The most common is laser logo.

About laser logo, we also have three methods. Please see the pictures as following.



this one, we put the hanger paint first. then laser, and brush the other color.

<u>It's painting hanger first, then laser logo. Next, we will brush the other color on</u> <u>the logo.</u>



It's laser before pa