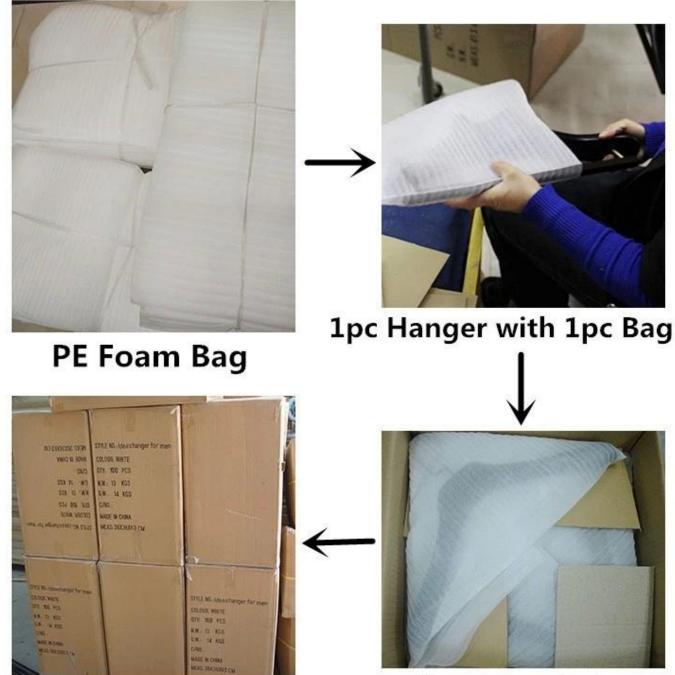

# HIGH END WOOD HANGER PRODUCTION

HANGER PACKAGE

Place Layer by Layer

## K=K Carton with Shipping Mark

1.Pack each wood hanger with suitable size PE Foam Bag.

2.Place 2pcs(top hanger and suit hanger) or 4pcs(pant hanger) each layer.

3.Place hanger layer by layer in the custom K=K carton

4.Print or Write shipping mark outside the carton, for distinguishing the goods in transit usefully.