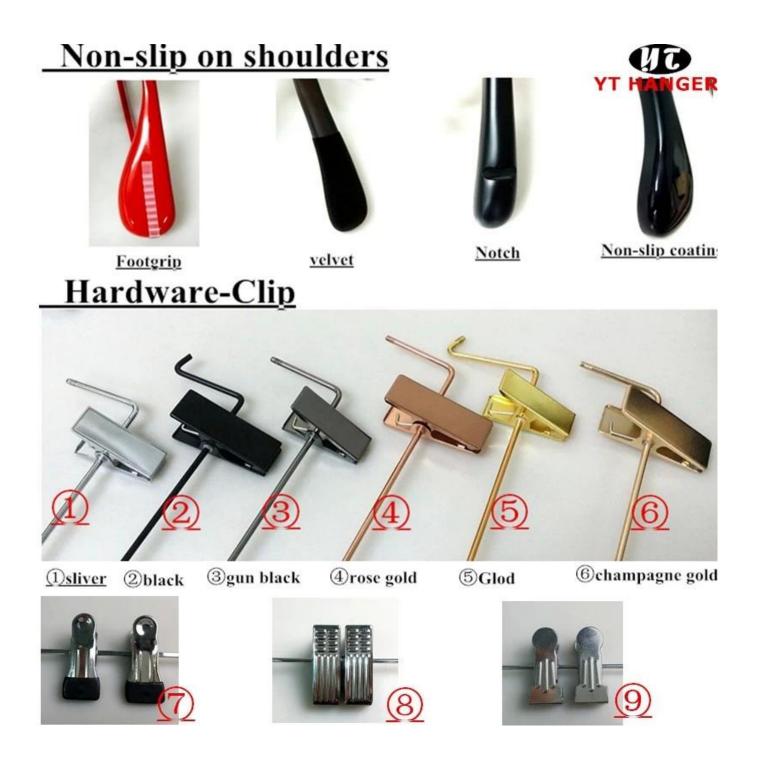

#### **Accessory**

<mark>matt silver</mark> Dia:⊄4.5mm

Our wooden hanger can accept custom hanger shape, hardware color and shape,logo and size.

We have cooperated with many brands, such as vivienne westwood, Brioni and so on.