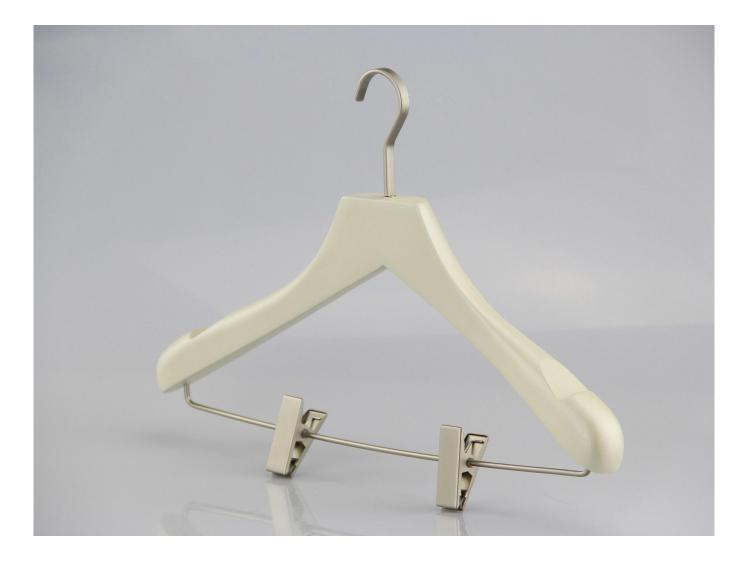

## PRODUCT DESCRIPTION

| Item No.         | WSW-019                                                                              |
|------------------|--------------------------------------------------------------------------------------|
| Material         | lotus wood                                                                           |
| Size             | top 40cm                                                                             |
| Color            | accept custom                                                                        |
| Metal Hardware   | nickel round hook                                                                    |
| Logo             | accept custom                                                                        |
| Surface Effect   | three times Taiho Paint                                                              |
| MOQ              | 1000pcs each item                                                                    |
| Quality Level    | top class                                                                            |
| Usage            | For men jean, pant,suit pant                                                         |
| Product Capacity | 150000-300000 each month                                                             |
| Delivery Time    | 35-40 days                                                                           |
| Payment Terms    | T/T, PayPal, West Union, and more as your requirement                                |
| Transportation   | By sea, by air, by international express, and your shipping agent also is acceptable |
| ОЕМ              | Accepted                                                                             |

#### **PRODUCT DETAILS**