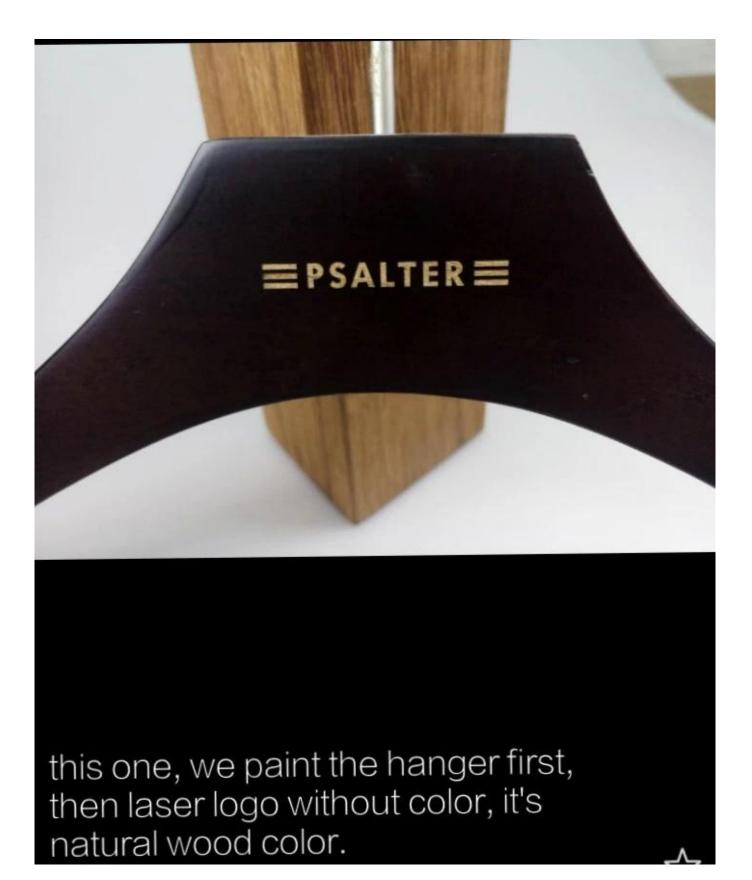

#### HANGER LOGO

Usually, our <u>wooden hanger</u> has laser logo, print logo and metal plated logo.

The most common is laser logo.

About laser logo, we also have three methods. Please see the pictures as following.

<u>color.</u>

It's painting hanger first, then laser logo. So the logo color is natural color.