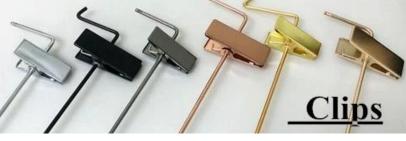

#### **Accessory**

<mark>matt silver</mark> Dia:⊄4.5mm

Our wooden hanger can accept custom hanger shape, hardware color and shape,logo and size.

We have cooperated with many brands, such as vivienne westwood, Brioni and so on.