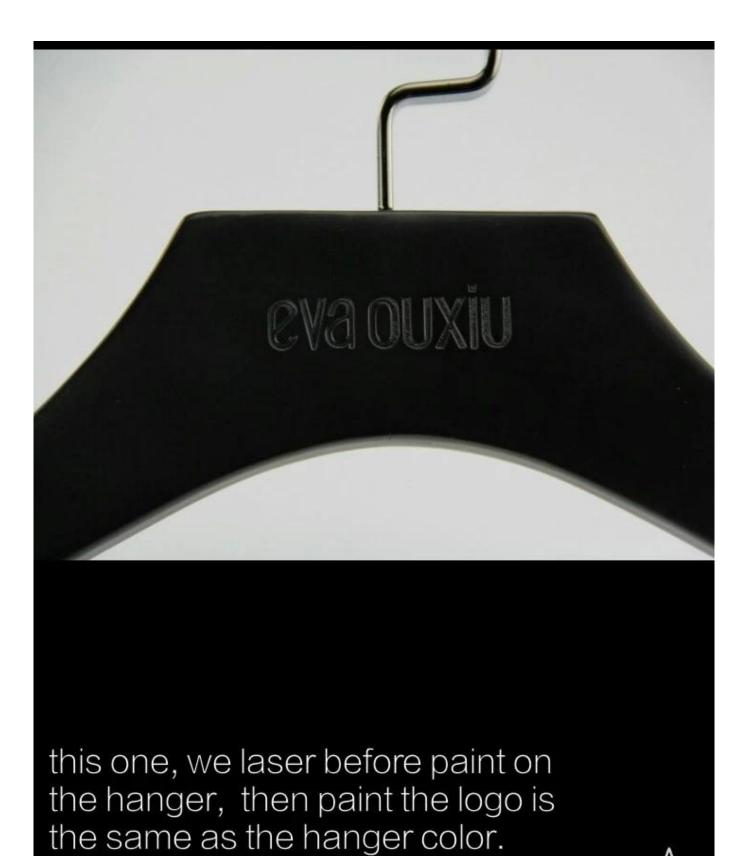

#### HANGER LOGO

Usually, our <u>wooden hanger</u> has laser logo, print logo and metal plated logo.

The most common is laser logo.

About laser logo, we also have three methods. Please see the pictures as following.

this one, we put the hanger paint first. then laser, and brush the other color.

<u>It's painting hanger first, then laser logo. Next, we will brush the other color on</u> <u>the logo.</u>

It's laser before painting on the hanger, then the logo color is same as hanger

<u>color.</u>

It's painting hanger first, then laser logo. So the logo color is natural color.