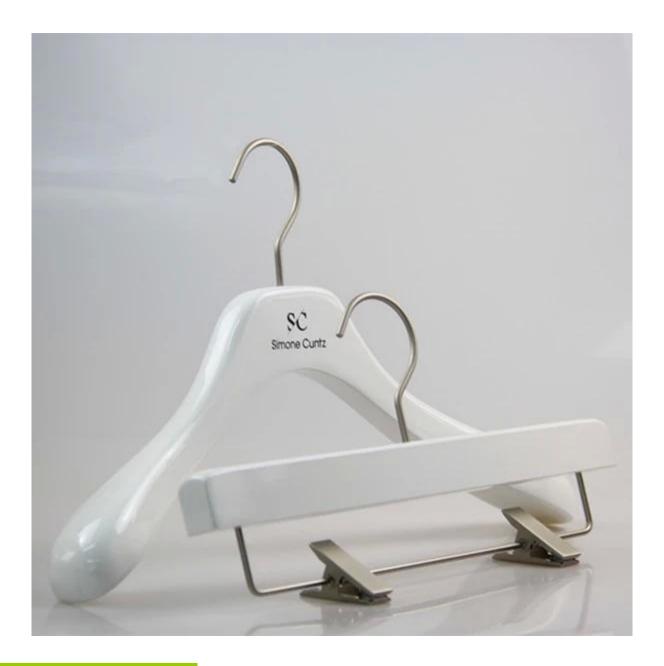

## PRODUCT DESCRIPTION

SW-020 Article no. Material Lotus wood

Length: 40 cm, lower: 33.5 cm dimensions

glossy white Color

**Metal accessory** nikelatura around crochet

Effect logo engrave first, then add black color

**Surface effect** Taiho white paint 1000pcs for each MOO

Sample time 7-9 days **Process** Handmade **Quality level** High-end

women's top, women's skirt, women's trousers, use

women's jacket 1.1 PC hook PE foam bag 1pc package **Package** 

2.2pcs hook each layer 3. customized box of K = K4. customized shipping mark

100000-200000 every month

**Product capacity Delivery time** 

Payment via T / T, PayPal, West Union

**Transport** From the sea, from air, from express, or other