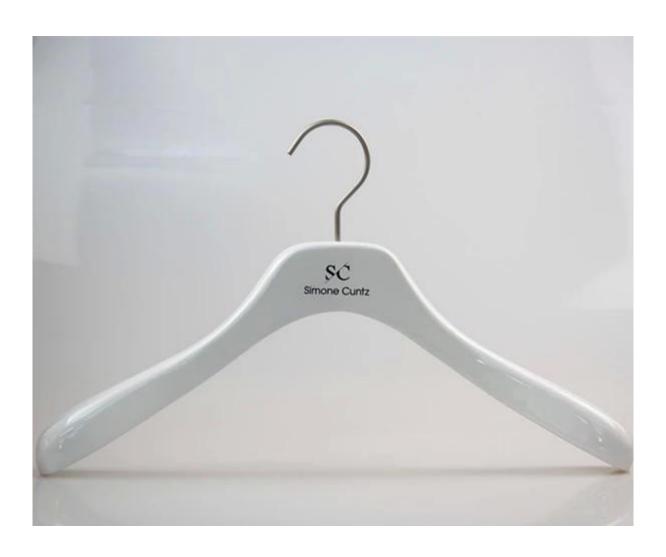

## PRODUCT DESCRIPTION

SW-020 Article no. Material Lotus wood

Length: 40 cm, lower: 33.5 cm dimensions

glossy white Color

**Metal accessory** nikelatura around crochet

Effect logo engrave first, then add black color

**Surface effect** Taiho white paint 1000pcs for each MOO

Sample time 7-9 days **Process** Handmade **Quality level** High-end

women's top, women's skirt, women's trousers, use

women's jacket 1.1 PC hook PE foam bag 1pc package **Package** 