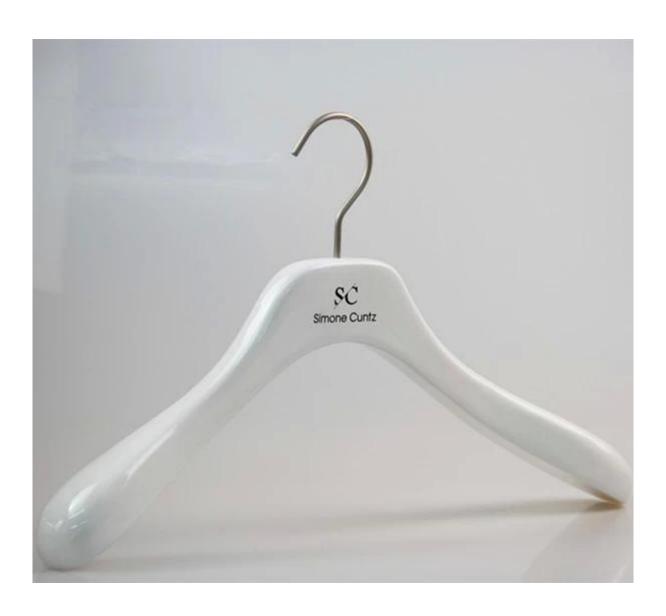

## PRODUCT DESCRIPTION

SW-020 Article no. Material Lotus wood

Length: 40 cm, lower: 33.5 cm dimensions

glossy white Color

**Metal accessory** nikelatura around crochet

Effect logo engrave first, then add black color

**Surface effect** Taiho white paint 1000pcs for each MOO

Sample time 7-9 days **Process** Handmade **Quality level** High-end

women's top, women's skirt, women's trousers, use

women's jacket 1.1 PC hook PE foam bag 1pc package **Package** 