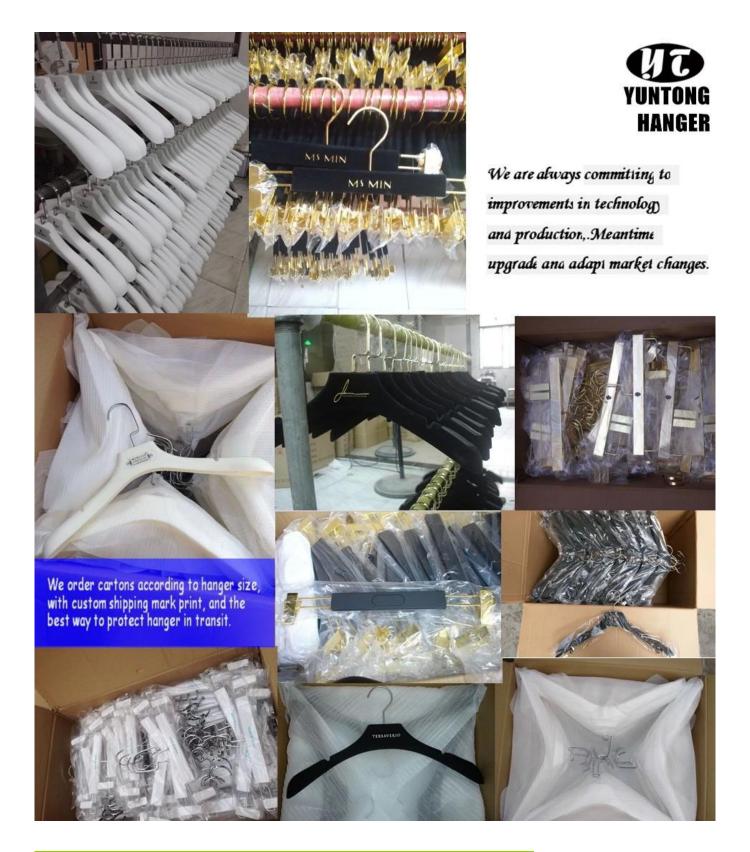

ories by rusting effectively.

## VISUALIZATION OF THE HOOK LOGO



Metal plate logo



Laser logo in other color



Laser logo before paint



Laser logo before paint



Laser logo after paint



Silk-screen print logo

• Silk screen printing logo can be one color, two colors, three colors

- Laser logo before pain, the color of the logo will be the same for the color of the hook
- Laser logo after the paint, the color of the logo is the color of the wood, the natural color of the wood
- Laser logo in another color, the color of the logo is the color you choose, it can be red, blue, pink, gold and any other color
- Metal plate logo is the need for one, more special to open the new mold first, with the embossed, engraved and hollow effect

HOOK SURFACE EFFECT



CUSTOM PROTECTION PACKAGE



## us?

Write your request low, click "Submit", we will receive it and we will respond as soon as possible.