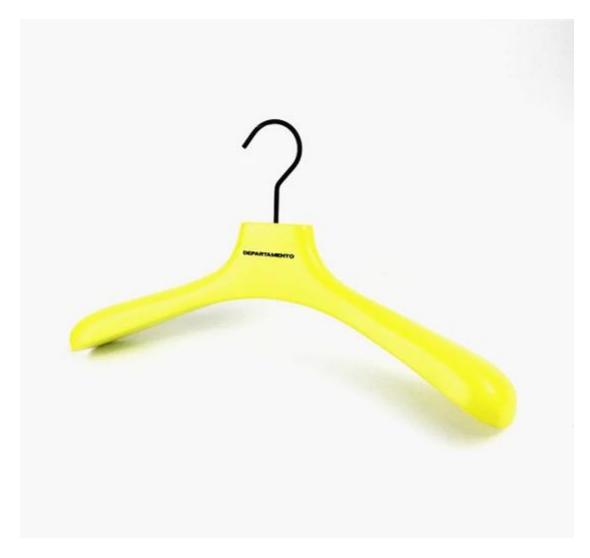

## PRODUCT DESCRIPTION

| Item No.         | WSW-181                                                       |
|------------------|---------------------------------------------------------------|
| Material         | Lotus wood                                                    |
| Size             | length:43cm,shoulder thickness:5cm                            |
| Color            | Shiny yellow                                                  |
| Metal Accessory  | Matte black round metal hook                                  |
| Logo Effect      | engrave first,then add black color                            |
| Surface Effect   | Yellow Taiho paint                                            |
| MOQ              | 1000pcs for each                                              |
| Samples Time     | 7-9 days                                                      |
| Process          | Handmade                                                      |
| Quality Level    | high end                                                      |
| Usage            | women top,women skirt,women pants,women jacket                |
| Package          | 1.1pc PE Foam bag pack 1pc hanger<br>2.2pcs hanger each layer |
|                  | 3.Customized K=K carton                                       |
|                  | 4.Customized shipping mark                                    |
| Product capacity | 100000-200000 each month                                      |
| Delivery time    | 35-40 days                                                    |
| Payment way      | T/T, PayPal, West Union                                       |
| Transportation   | By sea, by air, by express, or other                          |
| For your choice  | 1.Customized size                                             |
|                  | 2.Adjustable color                                            |
|                  | 3.customize logo                                              |
|                  | 4.customize metal part                                        |
|                  | 5.customize package way                                       |