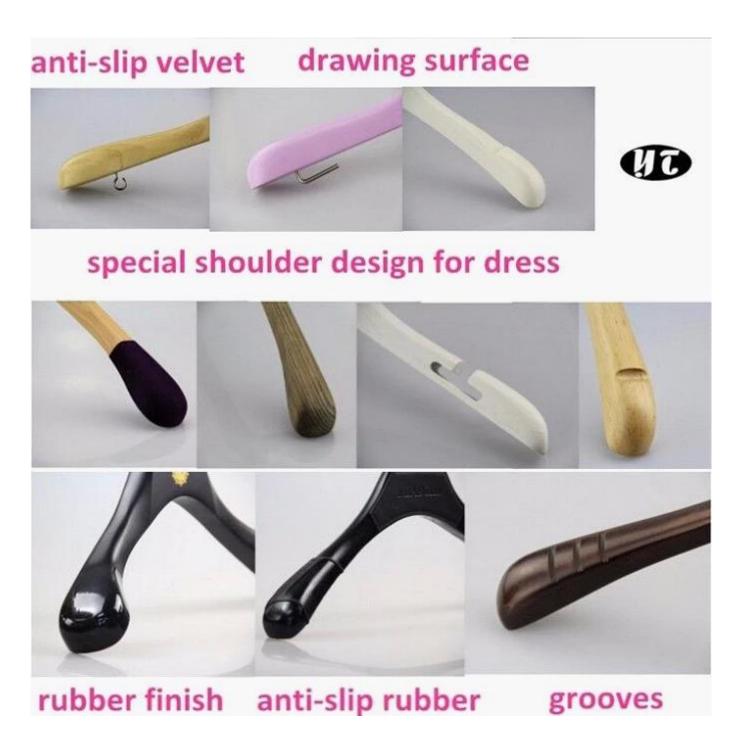

- Laser logo after paint, the logo color is the wood color, thenatural wood color
- $\cdot$  Laser logo in other color, the logo color is the one color youchose, it can be red, blue, pink, gold, and any other color
- · Metal plate logo is the most special one, need to open the newmould first, with the embossed, debossed and hollow effect
- · HANGER SURFACEEFFECT