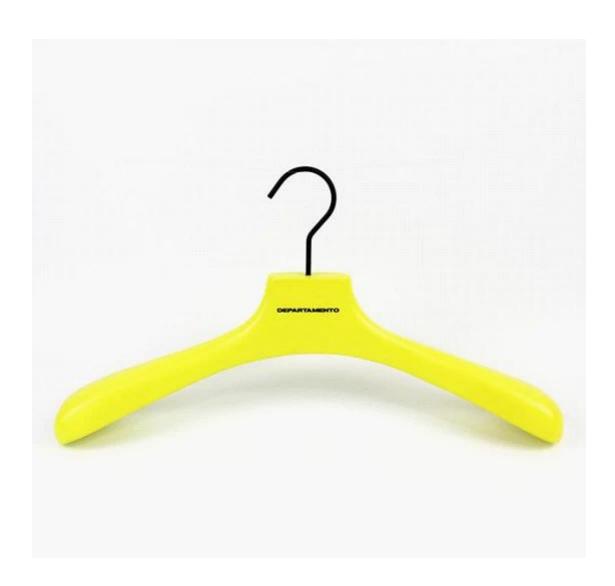

## PRODUCT DESCRIPTION

| Item No.         | WSW-181                                                       |
|------------------|---------------------------------------------------------------|
| Material         | Lotus wood                                                    |
| Size             | length:43cm,shoulder thickness:5cm                            |
| Color            | Shiny yellow                                                  |
| Metal Accessory  | Matte black round metal hook                                  |
| Logo Effect      | engrave first,then add black color                            |
| Surface Effect   | Yellow Taiho paint                                            |
| MOQ              | 1000pcs for each                                              |
| Samples Time     | 7-9 days                                                      |
| Process          | Handmade                                                      |
| Quality Level    | high end                                                      |
| Usage            | women top,women skirt,women pants,women jacket                |
| Package          | 1.1pc PE Foam bag pack 1pc hanger<br>2.2pcs hanger each layer |
|                  | 3.Customized K=K carton                                       |
|                  | 4.Customized shipping mark                                    |
| Product capacity | 100000-200000 each month                                      |
| Delivery time    | 35-40 days                                                    |
| Payment way      | T/T, PayPal, West Union                                       |
| Transportation   | By sea, by air, by express, or other                          |
| For your choice  | 1.Customized size                                             |
|                  | 2.Adjustable color                                            |
|                  | 3.customize logo                                              |
|                  | 4.customize metal part                                        |
|                  | 5.customize package way                                       |