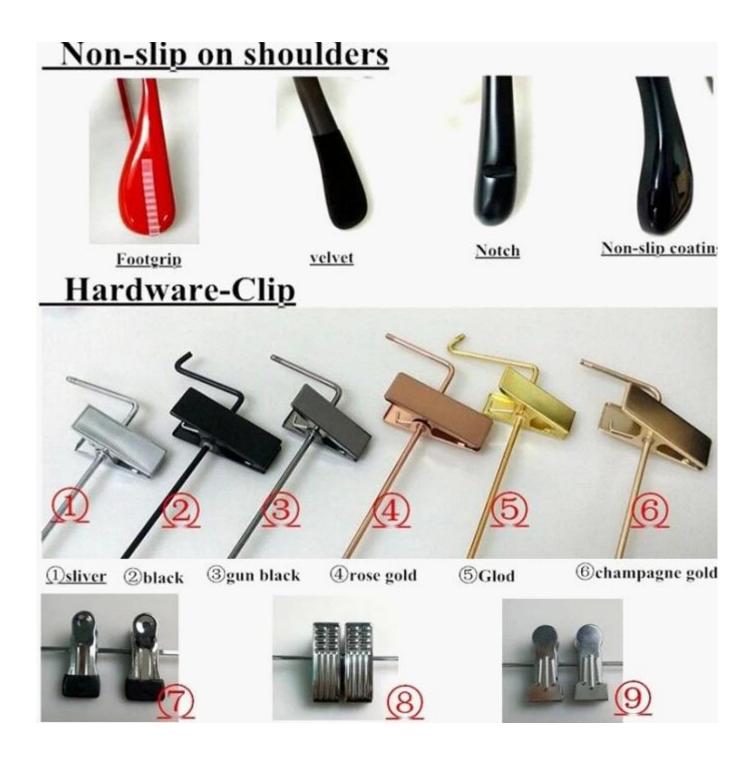

HANGERMETALACCESSORIES

Our metal accessory is Iron Material, with the different color electroplated, prevent metal accessories rusting effectively.

HANGER LOGODISPLAY

Metal plate logo

Laser logo in other color