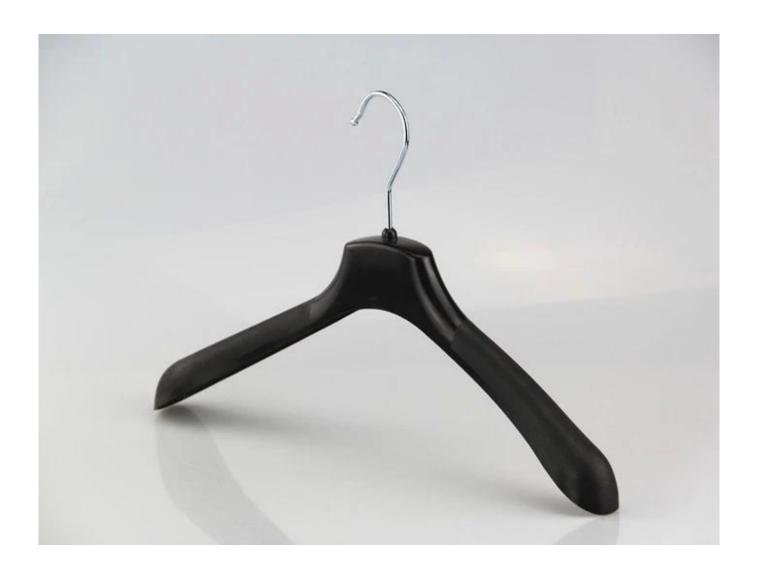

# PRODUCT DESCRIPTION

| Item No.                       | WTP-002                                                                                                                                                                                                                        |
|--------------------------------|--------------------------------------------------------------------------------------------------------------------------------------------------------------------------------------------------------------------------------|
| Material                       | Plastic                                                                                                                                                                                                                        |
| Size                           | Length :39.5m                                                                                                                                                                                                                  |
| Color                          | black color                                                                                                                                                                                                                    |
| Metal Accessory                | chromed round metal hook                                                                                                                                                                                                       |
| Logo Effect                    | Printing logo                                                                                                                                                                                                                  |
| Surface Effect                 | Velvet, rubberize, electroplated can accept                                                                                                                                                                                    |
| MOQ                            | 2000pcs each item                                                                                                                                                                                                              |
| Samples Time                   | 7-10 days                                                                                                                                                                                                                      |
| Process                        | By machine                                                                                                                                                                                                                     |
| Quality Level                  | Luxury&Top end                                                                                                                                                                                                                 |
| Usage                          | For kids coat, jacket, clothes store, display                                                                                                                                                                                  |
| Packing                        | 1.1pc PE Foam bag pack 1pc hanger 2.10pcs hanger each layer 3.Customized size K=K carton 4.Customized shipping mark                                                                                                            |
| Product capacity Delivery time | 150000-300000 each month<br>30-35 days                                                                                                                                                                                         |
| Payment way                    | T/T, PayPal, West Union, and more as your requirement                                                                                                                                                                          |
| Transportation                 | By sea, by air, by international express, and your shipping agent also is acceptable                                                                                                                                           |
| For your choose                | 1.Customized size and shape meet your require 2.Adjustable color according to your need 3.Different logo effect offer to you for choice 4.Changeable metal accessories matched your hanger 5.Special packing way is acceptable |