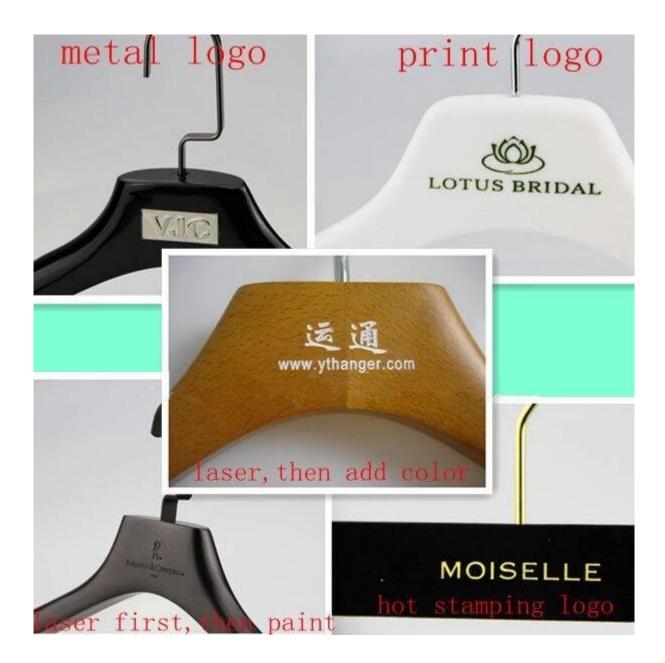

**Silk-screen print logo**: the most regular and cheapest logo effect for hanger, with any color you want, need offer us Pantone CU Color Card Number to adjust ink.

**Silver hot stamping logo**: the special logo effect for hanger, just can be used in plastic material hanger, need to open new logo mould, the logo looks very shine.

Gold hot stamping logo: the special logo effect just for plastic material hanger, open new

logo mould for customer design, logo effect is very luxury and shiny. **Plastic plate logo**: special logo effect for plastic hanger, the production process is more complex than print and hot stamping logo, can be with print and embossed effect, the logo effect also very nice.

Metal plate logo: the most special logo effect for wood hanger and plastic hanger, it's material is metal, with gold, silver, rose gold, gun black color electroplated, the logo effect can be debossed, embossed, and hollow out, very deluxe for hanger and store.