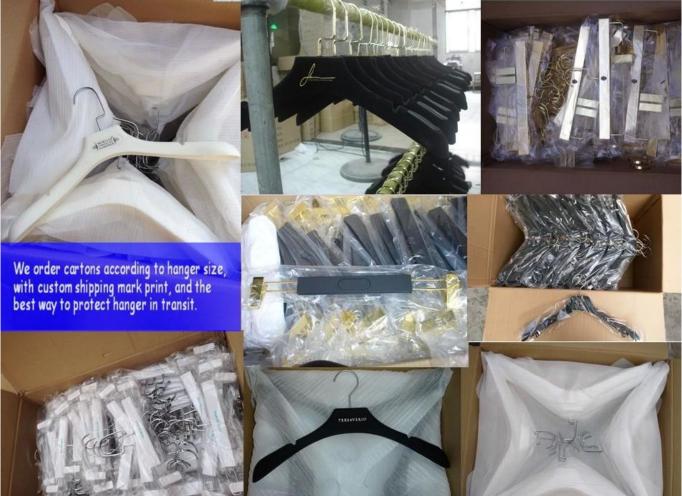

We pack <u>plastic hangers</u> with good quality transparent plastic bag, place into suitable custom K=K carton, with suitable qty each carton. Print shipping mark outside each carton, it is very useful to distinguish goods in transit. Of course, if you have special requirment in package, we also can offer for you.