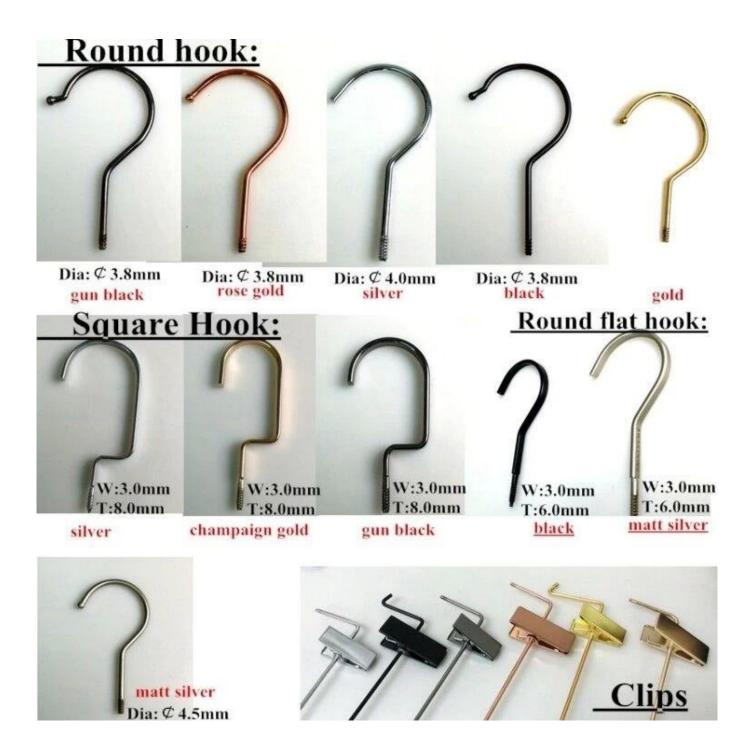

## METAL ACCESSORIES

Our metal accessory is Iron Material, with the different color electroplated, prevent metal accessories rusting effectively.

#### **Shape for solution:**

Round shape with bead, Cocked round shape with bead, Round shape without bead and cocked, Round flat shape, Square shape, Square round shape, Long square shape, and more special shape.

#### **Colors for solution:**

Shiny Silver Color, Nickeling(Mat Silver) Color, Gun Black Color, Ordinary Black Color, Mat Black Color, Ordinary Gold Color, Dark Gold Color, Copper(Rose Gold) Color, Champagne Gold Color, Bronze Color...