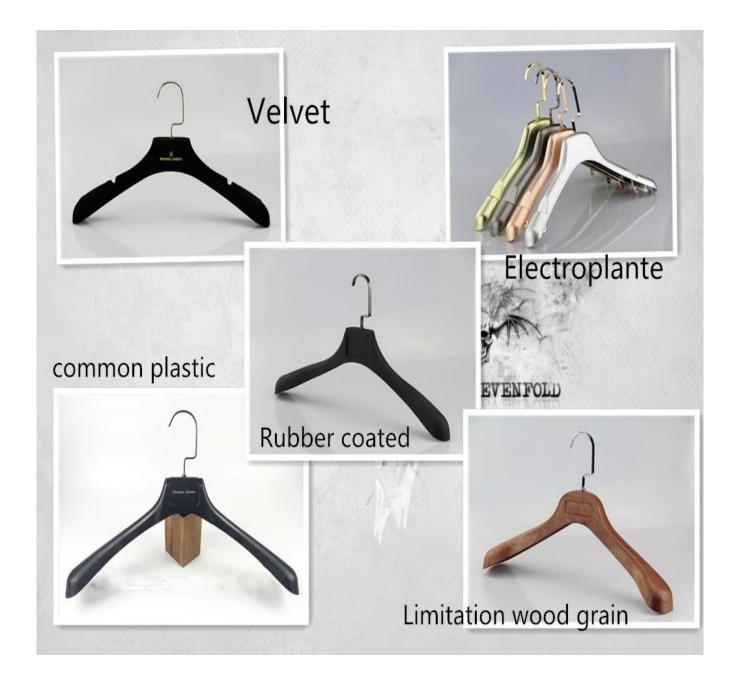

### HANGER SURFACE **EFFECT**

**Electroplated effect**: hangers will be very shine with the type surface effect, it is very

fashion, suitable for all type clothes, **Rubber coated effect**: the hanger surface painted with rubber paint, the surface became very smooth but have good texture, it is low profile and luxurious. **Velvet flocked effect**: hanger surface flocked with high quality colorful velvet, it is soft when you touch, and it has good non-slip effect, most used for women clothes hanger, such as wedding dress.

Baking effect: hanger surface paint with transparent paint, can be matt, also can be shine, according to your choice, used for any plastic hanger.

We are always committing to improvements in technology and production,. Meantime upgrade and adapt market changes.