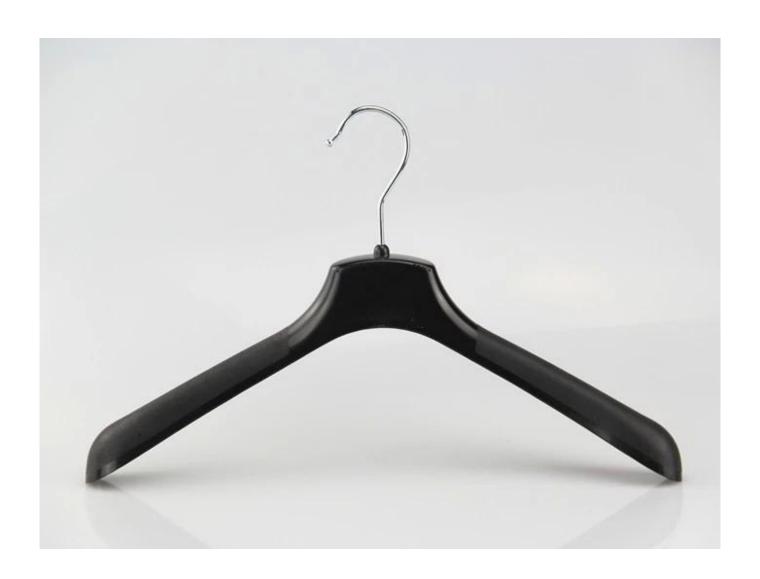

# PRODUCT DESCRIPTION

| Item No.                       | WTP-002                                                                                                                                                                                                                        |
|--------------------------------|--------------------------------------------------------------------------------------------------------------------------------------------------------------------------------------------------------------------------------|
| Material                       | Plastic                                                                                                                                                                                                                        |
| Size                           | Length :39.5m                                                                                                                                                                                                                  |
| Color                          | black color                                                                                                                                                                                                                    |
| Metal Accessory                | chromed round metal hook                                                                                                                                                                                                       |
| Logo Effect                    | Printing logo                                                                                                                                                                                                                  |
| Surface Effect                 | Velvet, rubberize, electroplated can accept                                                                                                                                                                                    |
| MOQ                            | 2000pcs each item                                                                                                                                                                                                              |
| Samples Time                   | 7-10 days                                                                                                                                                                                                                      |
| Process                        | By machine                                                                                                                                                                                                                     |
| Quality Level                  | Luxury&Top end                                                                                                                                                                                                                 |
| Usage                          | For kids coat, jacket, clothes store, display                                                                                                                                                                                  |
| Packing                        | 1.1pc PE Foam bag pack 1pc hanger 2.10pcs hanger each layer 3.Customized size K=K carton 4.Customized shipping mark                                                                                                            |
| Product capacity Delivery time | 150000-300000 each month<br>30-35 days                                                                                                                                                                                         |
| Payment way                    | T/T, PayPal, West Union, and more as your requirement                                                                                                                                                                          |
| Transportation                 | By sea, by air, by international express, and your shipping agent also is acceptable                                                                                                                                           |
| For your choose                | 1.Customized size and shape meet your require 2.Adjustable color according to your need 3.Different logo effect offer to you for choice 4.Changeable metal accessories matched your hanger 5.Special packing way is acceptable |