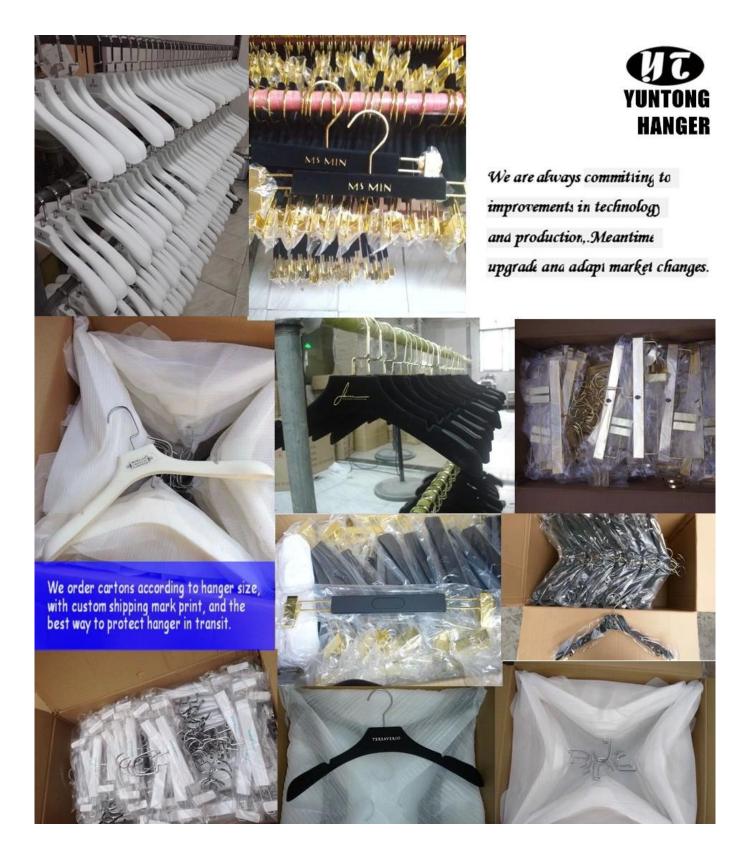

Material, with the different color electroplated, prevent metal accessories rusting effectively.

# CUSTOM HANGER LOGO FOR YOUR REFERENCE



\*Silk-screen print logo

\*Silver hot stamping logo

\*Gold hot stamping logo

\*Plastic plate logo

\*Metal plate logo

PLASTIC HANGER SURFACE EFFECT



**Electroplated effect**: <a href="hangers">hangers</a> will be very shine with the type surface effect **Rubber coated effect**: the surface became very smooth but have good texture, it is low profile and luxurious.

**Velvet flocked effect**: it is soft when you touch, and it has good non-slip effect, most used for <u>women clothes hanger</u>, such as wedding dress. **Baking effect**: hanger surface paint with transparent paint, can be matt, also can be shine

#### PROTECTIVE CUSTOM **PACKAGE**



### How you can contact

us?

Write your inquiry in the below, click "send", we will receive it and will reply you in

#### fastest time.

Welcome contact us

Tel: +86 0755 28750512