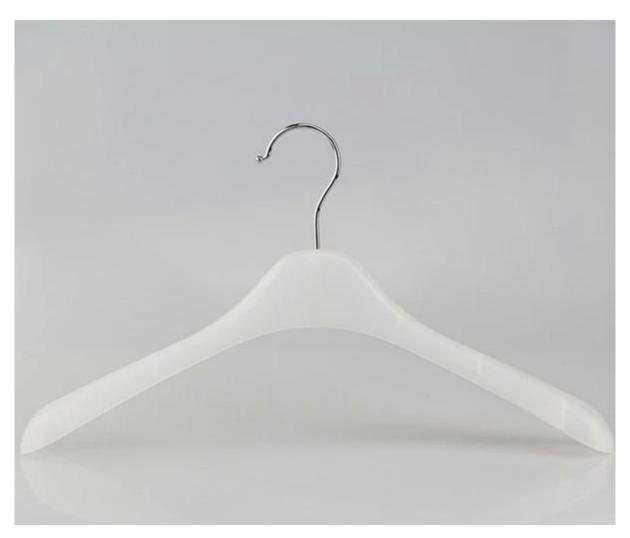

## PRODUCT DESCRIPTION

| Item No.         | WTP-008                                                                                                             |
|------------------|---------------------------------------------------------------------------------------------------------------------|
| Material         | PP                                                                                                                  |
| Size             | Length: 36/39/43cm                                                                                                  |
| Color            | PP natural                                                                                                          |
| Metal Accessory  | chrome round hook                                                                                                   |
| Logo Effect      | custom                                                                                                              |
| Surface Effect   | dull polish                                                                                                         |
| MOQ              | 2000pcs                                                                                                             |
| Samples Time     | 5-7 days                                                                                                            |
| Process          | Machine                                                                                                             |
| Quality Level    | Luxury                                                                                                              |
| Usage            | shirt,tops,jacket,coat                                                                                              |
| Packing          | 1.1pc PE Foam bag pack 1pc hanger 2.10pcs hanger each layer 3.Customized size K=K carton 4.Customized shipping mark |
| Product capacity | 3000000-5000000 each month                                                                                          |
| Delivery time    | 20-25 days                                                                                                          |
| Payment way      | T/T, PayPal, West Union,                                                                                            |
| Transportation   | By sea, by air, by express,(EXW,FOB,CNF,DDU)                                                                        |
|                  | 1.Customized size and shape                                                                                         |
| For your choose  | 2.Adjustable color                                                                                                  |
|                  | 3.Custom logo                                                                                                       |
|                  | 4.Changeable metal accessories                                                                                      |
|                  | 5.Custom Package way                                                                                                |