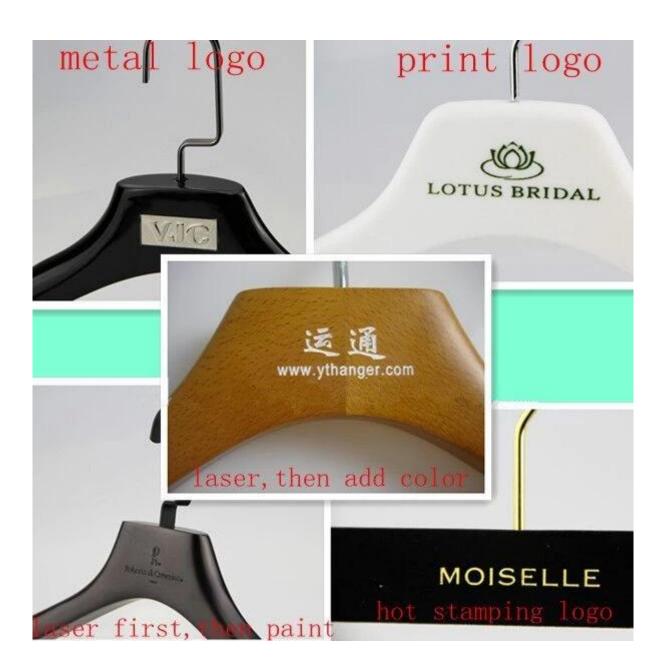

# CUSTOM HANGER LOGO FOR YOUR REFERENCE

\*Silk-screen print logo

\*Silver hot stamping logo

\*Gold hot stamping logo

\*Plastic plate logo

\*Metal plate logo

PLASTIC HANGER SURFACE EFFECT

**Electroplated effect**: <a href="hangers">hangers</a> will be very shine with the type surface effect **Rubber coated effect**: the surface became very smooth but have good texture, it is low profile and luxurious.