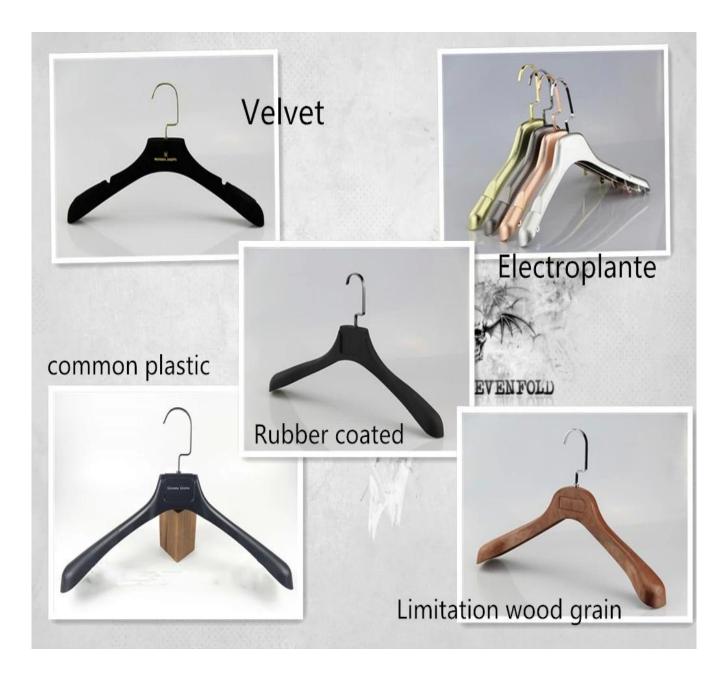

# CUSTOM HANGER LOGO FOR YOUR REFERENCE

\*Silk-screen print logo

\*Silver hot stamping logo

\*Gold hot stamping logo

\*Plastic plate logo

\*Metal plate logo

PLASTIC HANGER SURFACE EFFECT

**Electroplated effect**: <a href="hangers">hangers</a> will be very shine with the type surface effect **Rubber coated effect**: the surface became very smooth but have good texture, it is low profile and luxurious.

**Velvet flocked effect**: it is soft when you touch, and it has good non-slip effect, most used for <u>women clothes hanger</u>, such as wedding dress. **Baking effect**: hanger surface paint with transparent paint, can be matt, also can be shine