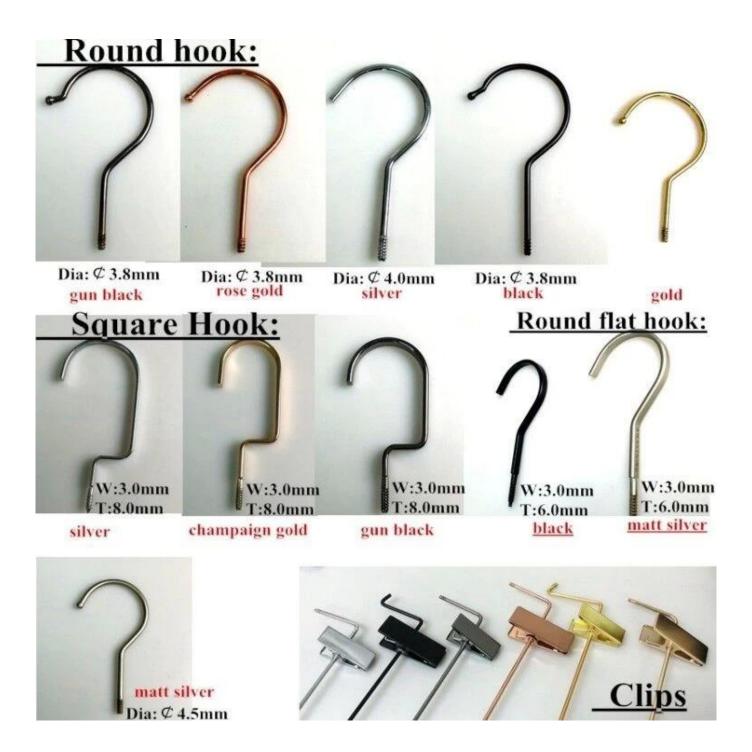

CUSTOM HANGER HOOK AND CLIPS

Our metal accessory is Iron Material, with the different color electroplated, prevent metal accessories rusting effectively.