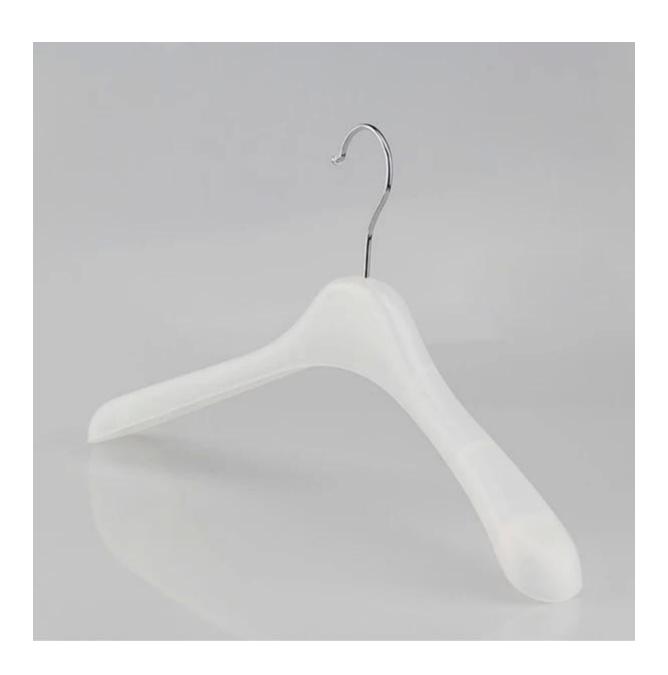

## PRODUCT DESCRIPTION

| Item No.         | WTP-008                                                                                                             |
|------------------|---------------------------------------------------------------------------------------------------------------------|
| Material         | PP                                                                                                                  |
| Size             | Length: 36/39/43cm                                                                                                  |
| Color            | PP natural                                                                                                          |
| Metal Accessory  | chrome round hook                                                                                                   |
| Logo Effect      | custom                                                                                                              |
| Surface Effect   | dull polish                                                                                                         |
| MOQ              | 2000pcs                                                                                                             |
| Samples Time     | 5-7 days                                                                                                            |
| Process          | Machine                                                                                                             |
| Quality Level    | Luxury                                                                                                              |
| Usage            | shirt,tops,jacket,coat                                                                                              |
| Packing          | 1.1pc PE Foam bag pack 1pc hanger 2.10pcs hanger each layer 3.Customized size K=K carton 4.Customized shipping mark |
| Product capacity | 3000000-5000000 each month                                                                                          |
| Delivery time    | 20-25 days                                                                                                          |
| Payment way      | T/T, PayPal, West Union,                                                                                            |
| Transportation   | By sea, by air, by express,(EXW,FOB,CNF,DDU)                                                                        |
|                  | 1.Customized size and shape                                                                                         |
| For your choose  | 2.Adjustable color                                                                                                  |
|                  | 3.Custom logo                                                                                                       |
|                  | 4.Changeable metal accessories                                                                                      |
|                  | 5.Custom Package way                                                                                                |