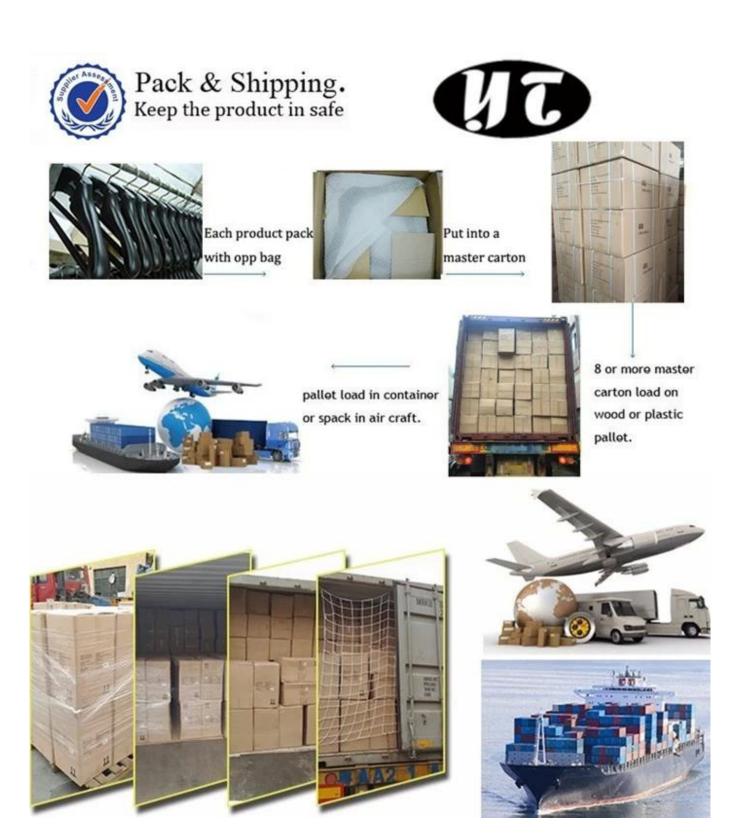

### **Package**

- -Use high quality K=K carton box to protect hangers during shipment.
- -Use PVC bag coated the velvet hanger and wooden hanger, and clear poly bag coated the rubber hanger to protect hangers.

## **Shipping**

- By sea
- By Air
- By Express
- Accept Ex-works, FOB, CIF,CFR, DDU,DDP tread terms