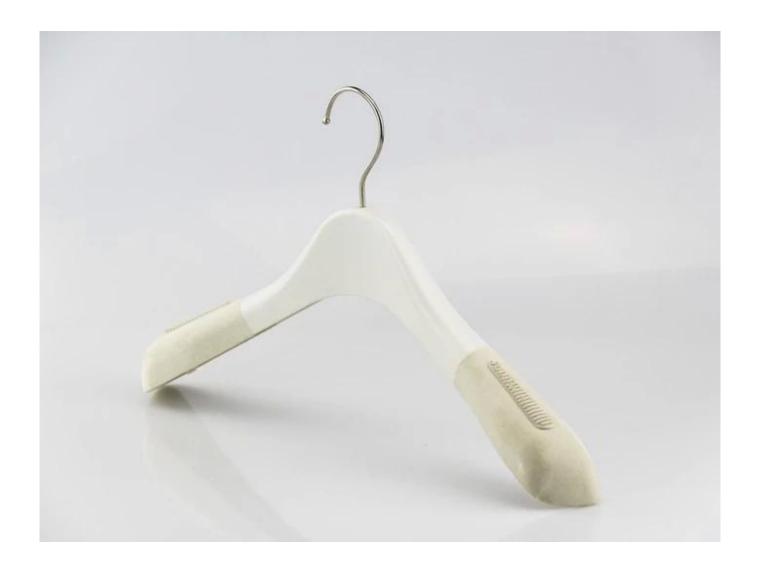

### **PRODUCT DESCRIPTION**

| Item No.         | WTV-003                                                                                                                                                                                                                                                                                                                   |
|------------------|---------------------------------------------------------------------------------------------------------------------------------------------------------------------------------------------------------------------------------------------------------------------------------------------------------------------------|
| Material         |                                                                                                                                                                                                                                                                                                                           |
|                  | Plastic (ABS, PS, PP)                                                                                                                                                                                                                                                                                                     |
| Size             | Top hanger :37cm                                                                                                                                                                                                                                                                                                          |
| Color            | lvory color                                                                                                                                                                                                                                                                                                               |
| Metal Hardware   | Nickelling round hook                                                                                                                                                                                                                                                                                                     |
| Logo             | Custom brand logo                                                                                                                                                                                                                                                                                                         |
| Surface Effect   | Velvet flocked effect                                                                                                                                                                                                                                                                                                     |
| моо              | 1000pcs per item                                                                                                                                                                                                                                                                                                          |
| Quality Level    | Luxury&Top end                                                                                                                                                                                                                                                                                                            |
| Usage            | For man jacket, coat, suit etc.,                                                                                                                                                                                                                                                                                          |
| Product Capacity | 150000-300000 each month                                                                                                                                                                                                                                                                                                  |
| Production Time  | 30-45 days                                                                                                                                                                                                                                                                                                                |
| Payment Terms    | T/T, PayPal, West Union, etc.,                                                                                                                                                                                                                                                                                            |
| Transportation   | By sea, by air, by express, and your shipping forwarder also is acceptable                                                                                                                                                                                                                                                |
| For Your Choice  | 1. Customized hanger size and hanger shape meet your requests. 2. Any hanger color is ok, we can produce according to Pantone color your want. 3. Different logo effect, printing logo, hot stamping logo, metal logo etc. 4. Different metal hardware for your option. 5. Package way can according to your instruction. |