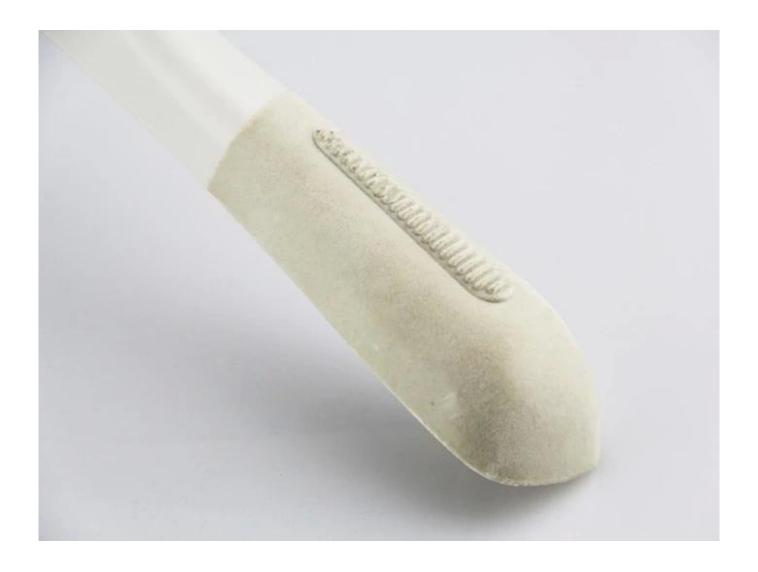

### **PRODUCT DESCRIPTION**

| Item No.         | WTV-003                                                                                                                                                                                                                                                                                                                   |
|------------------|---------------------------------------------------------------------------------------------------------------------------------------------------------------------------------------------------------------------------------------------------------------------------------------------------------------------------|
| Material         |                                                                                                                                                                                                                                                                                                                           |
|                  | Plastic (ABS, PS, PP)                                                                                                                                                                                                                                                                                                     |
| Size             | Top hanger :37cm                                                                                                                                                                                                                                                                                                          |
| Color            | lvory color                                                                                                                                                                                                                                                                                                               |
| Metal Hardware   | Nickelling round hook                                                                                                                                                                                                                                                                                                     |
| Logo             | Custom brand logo                                                                                                                                                                                                                                                                                                         |
| Surface Effect   | Velvet flocked effect                                                                                                                                                                                                                                                                                                     |
| моо              | 1000pcs per item                                                                                                                                                                                                                                                                                                          |
| Quality Level    | Luxury&Top end                                                                                                                                                                                                                                                                                                            |
| Usage            | For man jacket, coat, suit etc.,                                                                                                                                                                                                                                                                                          |
| Product Capacity | 150000-300000 each month                                                                                                                                                                                                                                                                                                  |
| Production Time  | 30-45 days                                                                                                                                                                                                                                                                                                                |
| Payment Terms    | T/T, PayPal, West Union, etc.,                                                                                                                                                                                                                                                                                            |
| Transportation   | By sea, by air, by express, and your shipping forwarder also is acceptable                                                                                                                                                                                                                                                |
| For Your Choice  | 1. Customized hanger size and hanger shape meet your requests. 2. Any hanger color is ok, we can produce according to Pantone color your want. 3. Different logo effect, printing logo, hot stamping logo, metal logo etc. 4. Different metal hardware for your option. 5. Package way can according to your instruction. |