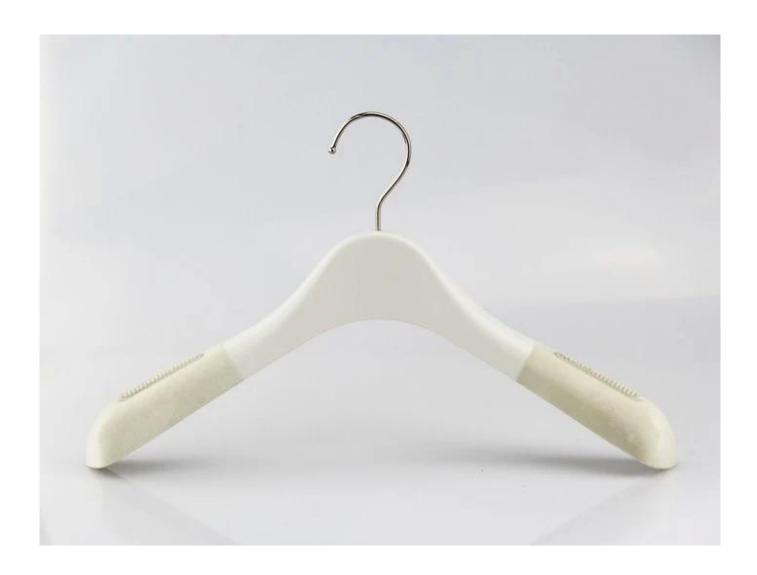

### **PRODUCT DESCRIPTION**

| Item No.         | WTV-003                                                                                                                                                                                                                                                                                                                   |
|------------------|---------------------------------------------------------------------------------------------------------------------------------------------------------------------------------------------------------------------------------------------------------------------------------------------------------------------------|
| Material         |                                                                                                                                                                                                                                                                                                                           |
|                  | Plastic (ABS, PS, PP)                                                                                                                                                                                                                                                                                                     |
| Size             | Top hanger :37cm                                                                                                                                                                                                                                                                                                          |
| Color            | lvory color                                                                                                                                                                                                                                                                                                               |
| Metal Hardware   | Nickelling round hook                                                                                                                                                                                                                                                                                                     |
| Logo             | Custom brand logo                                                                                                                                                                                                                                                                                                         |
| Surface Effect   | Velvet flocked effect                                                                                                                                                                                                                                                                                                     |
| моо              | 1000pcs per item                                                                                                                                                                                                                                                                                                          |
| Quality Level    | Luxury&Top end                                                                                                                                                                                                                                                                                                            |
| Usage            | For man jacket, coat, suit etc.,                                                                                                                                                                                                                                                                                          |
| Product Capacity | 150000-300000 each month                                                                                                                                                                                                                                                                                                  |
| Production Time  | 30-45 days                                                                                                                                                                                                                                                                                                                |
| Payment Terms    | T/T, PayPal, West Union, etc.,                                                                                                                                                                                                                                                                                            |
| Transportation   | By sea, by air, by express, and your shipping forwarder also is acceptable                                                                                                                                                                                                                                                |
| For Your Choice  | 1. Customized hanger size and hanger shape meet your requests. 2. Any hanger color is ok, we can produce according to Pantone color your want. 3. Different logo effect, printing logo, hot stamping logo, metal logo etc. 4. Different metal hardware for your option. 5. Package way can according to your instruction. |