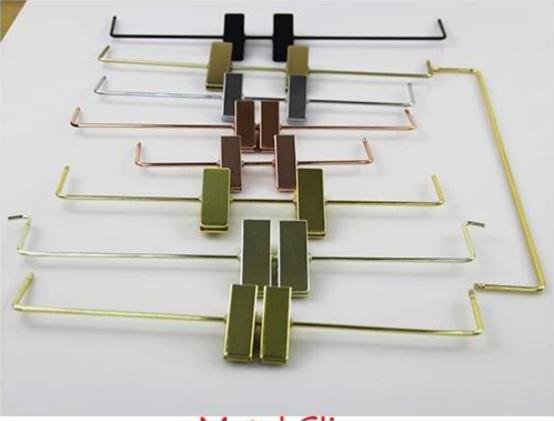

## THE KINDS OF METAL ACCESSORIES

Metal Hook

Metal Clip

#### Metal Accessories Material: Iron

<u>Surface Effect:</u>Color electroplated, then surface covered with gloss oil, prevent rusting.

<u>Shape for Solution</u>: Round shape without bead and cocked, Round shape with bead, Round shape with bead and cocked, Square shape, Round flat shape, Flat round shape, Special long square shape and more.

<u>Color for Choice</u>: Chrome(shine silver), Nickeling(mat silver), Gun Black(shine b lack), Regular Black, Mat Black, Regular Gold, Dark Gold, Rose Gold, Champagne G old, Bronze and More.

Our metal accessories have different size, our production use different suitable metal accessories for different hanger. We offer the most suitable products for all clothes hanger.