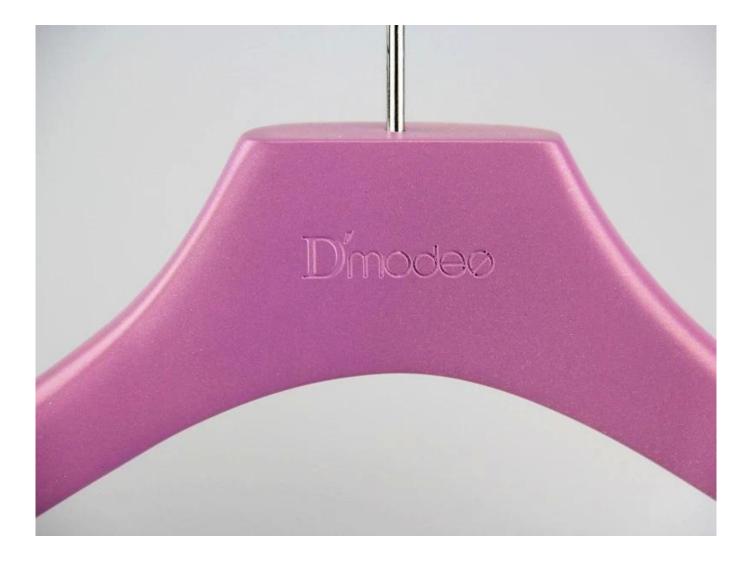

## **LOGO EFFECT FOR REFERENCE**

### engrave logo(no painting)

### engrave logo(painting)

<u>-Print logo</u>:need to open new logo mold, with sickscreen effect, after hanger paint complete, print the logo in the hanger head.

-

**Engraved logo:** for the style logo effect, it is divided into two cases, one is e ngraved logo before paint, the logo also will be painted when paint whole hanger , let the logo color same to the hanger color. Another is engraved logo after pa int, let the logo color is the wood natural color.