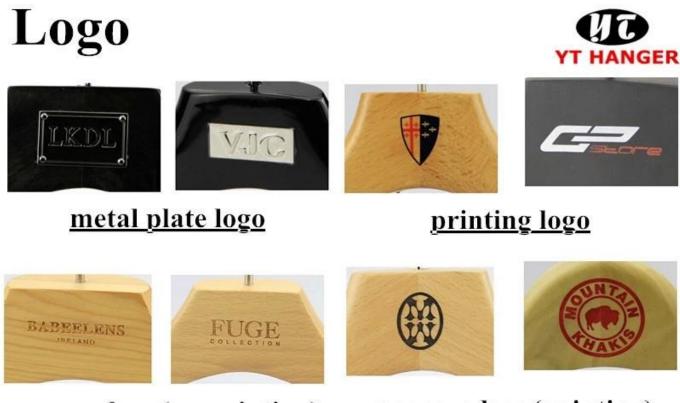

## **LOGO EFFECT FOR REFERENCE**

### engrave logo(no painting)

### engrave logo(painting)

<u>-Print logo</u>:need to open new logo mold, with sickscreen effect, after hanger paint complete, print the logo in the hanger head.

-

**Engraved logo:** for the style logo effect, it is divided into two cases, one is e ngraved logo before paint, the logo also will be painted when paint whole hanger , let the logo color same to the hanger color. Another is engraved logo after pa int, let the logo color is the wood natural color.

#### -

**Engraved logo in other color:** the type logo craft can make logo in other color, e xcept natural color. After paint hanger and engraved logo, scrape with other col or ink, such as gold, red, blue, black, white, and so on.

#### -

<u>Metal plate logo</u>: the most special logo effect, iron material, with color electro plated surface effect, the logo effect have embossed, debossed, and hollow out f or your choice.