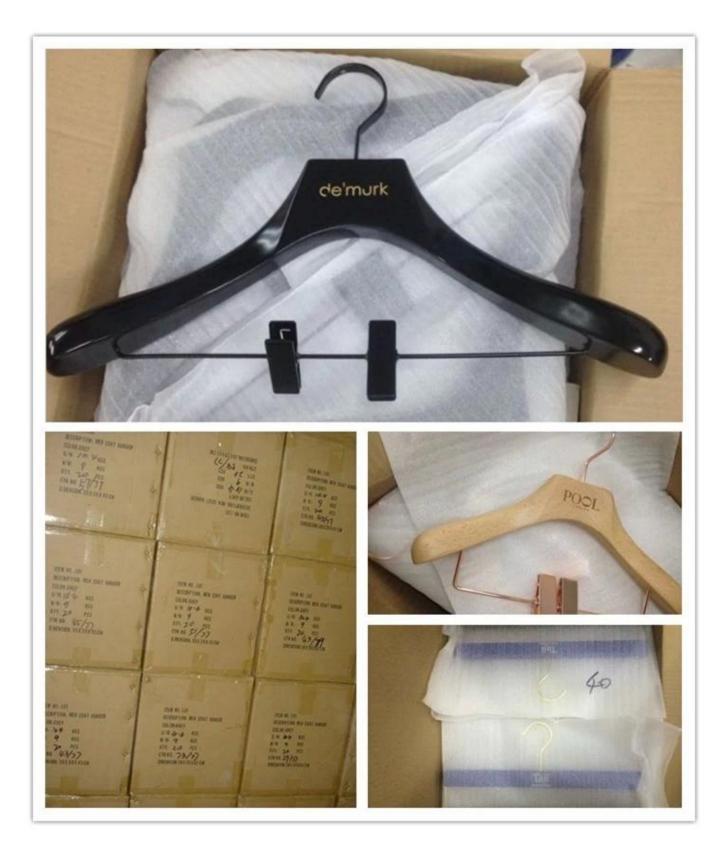

### **PROTECTIVE PACKAGE**

Pack different <u>hangers</u> with different suitable bag, <u>rubber coated hanger</u> and reg ular <u>plastic hanger</u> with transparent plastic bag, <u>velvet hanger</u> with PE Foam bag , and place hangers into the custom K=K size carton, with your shipping mark.

If you want different package for your clothes hanger, it is also no problem, te ll us your design and carton size, we will make it true.