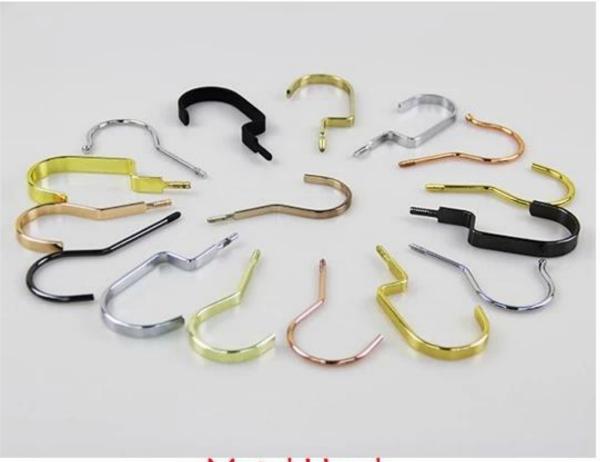

## THE KINDS OF METAL ACCESSORIES

Metal Hook

Metal Clip

#### Metal Accessories Material: Iron

<u>Surface Effect:</u>Color electroplated, then surface covered with gloss oil, prevent rusting.

<u>Shape for Solution</u>: Round shape without bead and cocked, Round shape with bead, Round shape with bead and cocked, Square shape, Round flat shape, Flat round shape, Special long square shape and more.

<u>Color for Choice</u>: Chrome(shine silver), Nickeling(mat silver), Gun Black(shine b lack), Regular Black, Mat Black, Regular Gold, Dark Gold, Rose Gold, Champagne G old, Bronze and More.

Our metal accessories have different size, our production use different suitable metal accessories for different hanger. We offer the most suitable products for all clothes hanger.