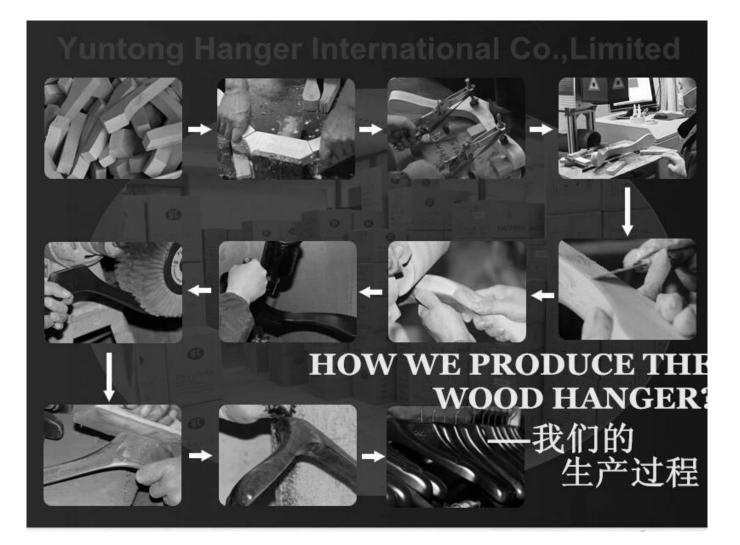

### **TOP END WOODEN HANGER PRODUCTION**

Our top end wooden hanger is hand craft, produced according to customer's all de tails, include shape, size, color, metal accessories, logo effect, package. If y ou have your personalized hanger design, pls send us, we will help you make it t rue. Our production department paint the top end wooden hanger with Taiwan famou s paint-

Taiho Paint, for 4 times, after 2 times undercoating is the 2 times topcoating, one by one, hand paint, make the hanger surface very very smooth, you can touch and smell. The all top end hand craft make hangers very luxury, make them belong to artware.