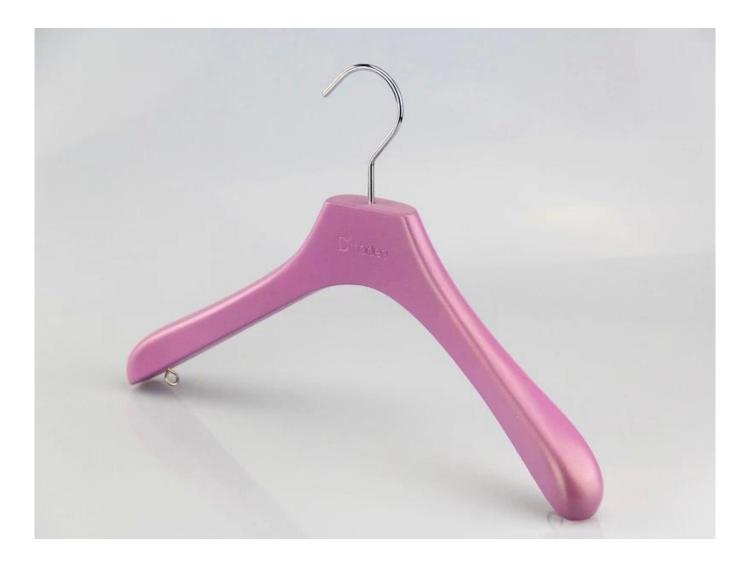

## **PRODUCT DATA**

| Item No.        | WTW-001                                                                | Material      | Lotus Wood(Europe-imported beech wood,cedar wood,oak wood and so on)                 |
|-----------------|------------------------------------------------------------------------|---------------|--------------------------------------------------------------------------------------|
| Size            | Length 42cm*Width 4.5cm                                                | Color         | Pink color                                                                           |
| Metal Accessory | Silver round metal hook                                                | Logo Effect   | Laser logo befor paint                                                               |
| Surface Effect  | Pink color paint painting                                              | MOQ           | 1000pcs each item                                                                    |
| Samples Time    | About 7 days for new sample                                            | Delivery time | 30-40 days                                                                           |
| Payment Way     | Way T/T, PayPal, West Union, and more as your requirement Shipment Way |               | By sea, by air, by international express, and your shipping agent also is acceptable |
|                 |                                                                        |               |                                                                                      |
|                 |                                                                        |               |                                                                                      |