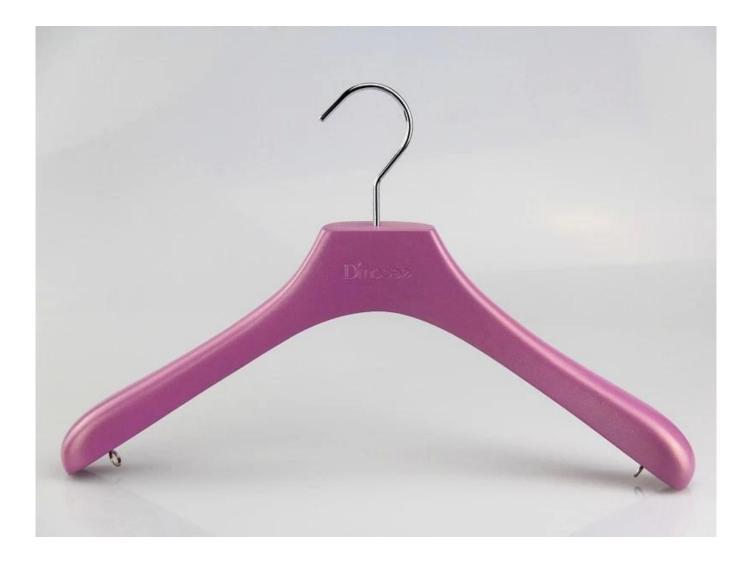

## **PRODUCT DATA**

| Item No.        | WTW-001                                                                | Material      | Lotus Wood(Europe-imported beech wood,cedar wood,oak wood and so on)                 |
|-----------------|------------------------------------------------------------------------|---------------|--------------------------------------------------------------------------------------|
| Size            | Length 42cm*Width 4.5cm                                                | Color         | Pink color                                                                           |
| Metal Accessory | Silver round metal hook                                                | Logo Effect   | Laser logo befor paint                                                               |
| Surface Effect  | Pink color paint painting                                              | MOQ           | 1000pcs each item                                                                    |
| Samples Time    | About 7 days for new sample                                            | Delivery time | 30-40 days                                                                           |
| Payment Way     | Way T/T, PayPal, West Union, and more as your requirement Shipment Way |               | By sea, by air, by international express, and your shipping agent also is acceptable |
|                 |                                                                        |               |                                                                                      |
|                 |                                                                        |               |                                                                                      |