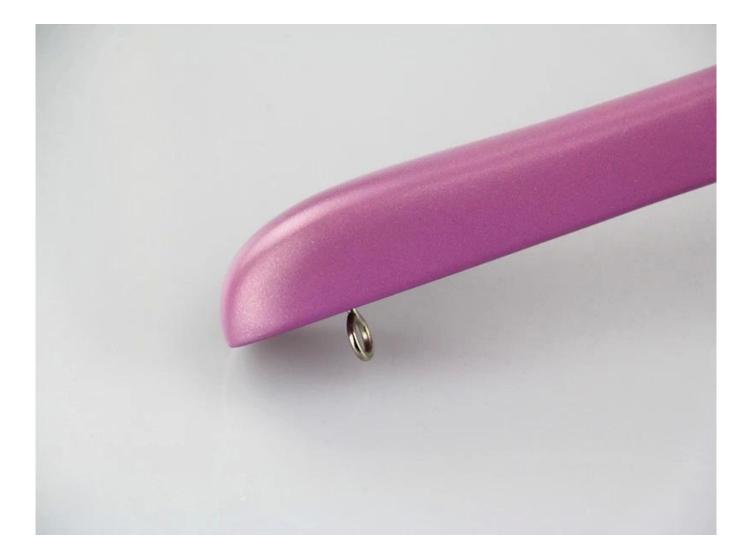

## THE KINDS OF METAL ACCESSORIES

Metal Hook

Metal Clip

#### Metal Accessories Material: Iron

<u>Surface Effect:</u>Color electroplated, then surface covered with gloss oil, prevent rusting.

<u>Shape for Solution</u>: Round shape without bead and cocked, Round shape with bead, Round shape with bead and cocked, Square shape, Round flat shape, Flat round shape, Special long square shape and more.