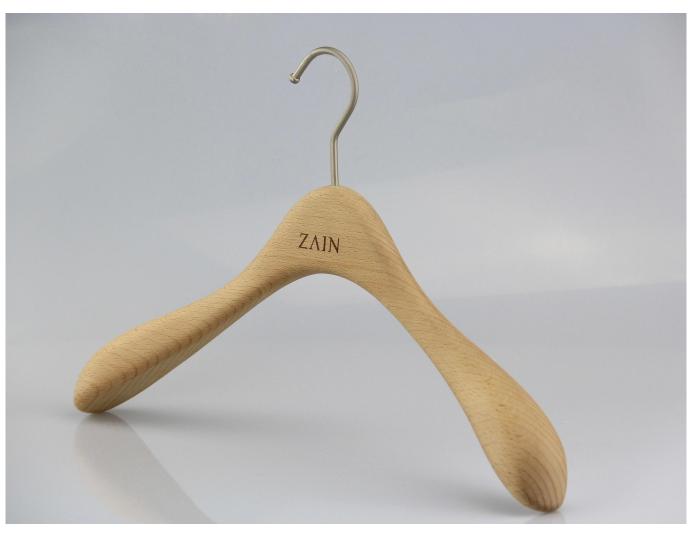

WTW-002

Europe-imported beech wood

Length: 40cm Natural color

Nickel round metal hook Laser engraved logo Natural Taiho paint 1000pcs each item

7-10 days Handmade Luxury&Top end

For man suits, coat, store

1.1pc PE Foam bag pack 1pc hanger

## METAL ACCESSORIES

Our metal accessory is Iron Material, with the different color electroplated, prevent metal accessories rusting effectively.

### **Shape for solution:**

Round shape with bead, Cocked round shape with bead, Round shape without bead and cocked, Round flat shape, Square shape, Square round shape, Long square shape, and more special shape.

#### **Colors for solution:**

Shiny Silver Color, Nickeling(Mat Silver) Color, Gun Black Color, Ordinary Black Color, Mat Black Color, Ordinary Gold Color, Dark Gold Color, Copper(Rose Gold) Color, Champagne

Gold Color, Bronze Color...