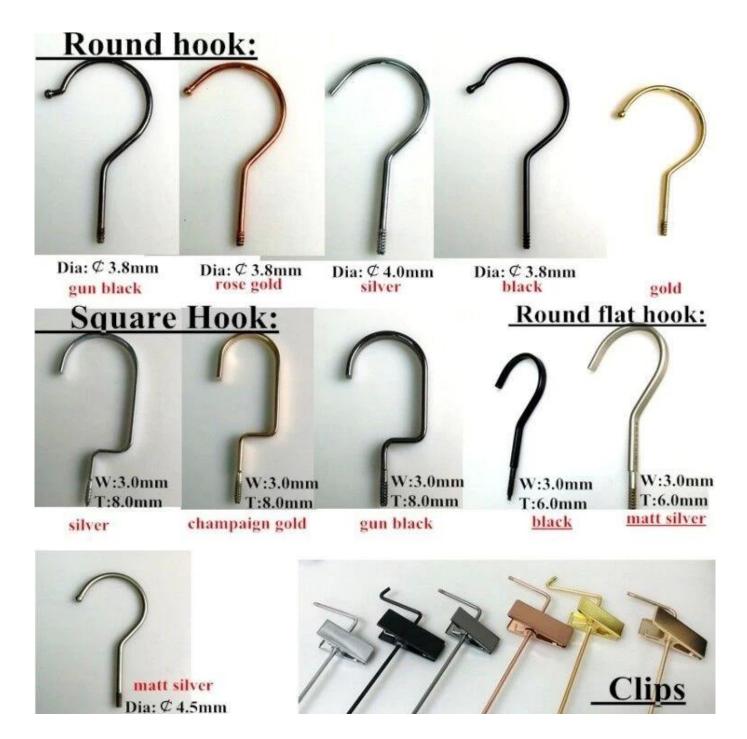

## METAL ACCESSORIES

Our metal accessory is Iron Material, with the different color electroplated, prevent metal accessories rusting effectively.

### **Shape for solution:**

Round shape with bead, Cocked round shape with bead, Round shape without bead and cocked, Round flat shape, Square shape, Square round shape, Long square shape, and more special shape.

#### **Colors for solution:**

Shiny Silver Color, Nickeling(Mat Silver) Color, Gun Black Color, Ordinary Black Color, Mat Black Color, Ordinary Gold Color, Dark Gold Color, Copper(Rose Gold) Color, Champagne

Gold Color, Bronze Color...