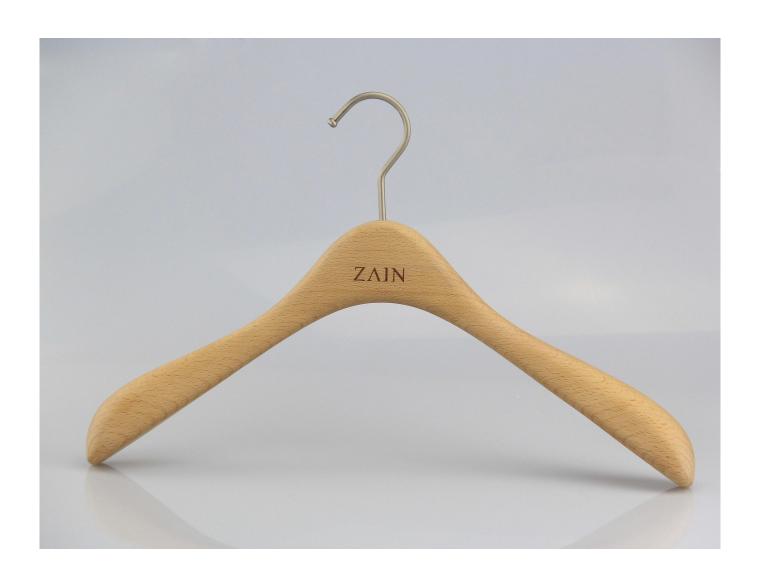

WTW-002

Europe-imported beech wood

Length: 40cm Natural color

Nickel round metal hook Laser engraved logo Natural Taiho paint 1000pcs each item

7-10 days Handmade Luxury&Top end

For man suits, coat, store

1.1pc PE Foam bag pack 1pc hanger

## METAL ACCESSORIES

Our metal accessory is Iron Material, with the different color electroplated, prevent metal accessories rusting effectively.

### **Shape for solution:**

Round shape with bead, Cocked round shape with bead, Round shape without bead and cocked, Round flat shape, Square shape, Square round shape, Long square shape, and more special shape.

#### **Colors for solution:**

Shiny Silver Color, Nickeling(Mat Silver) Color, Gun Black Color, Ordinary Black Color, Mat Black Color, Ordinary Gold Color, Dark Gold Color, Copper(Rose Gold) Color, Champagne

Gold Color, Bronze Color...