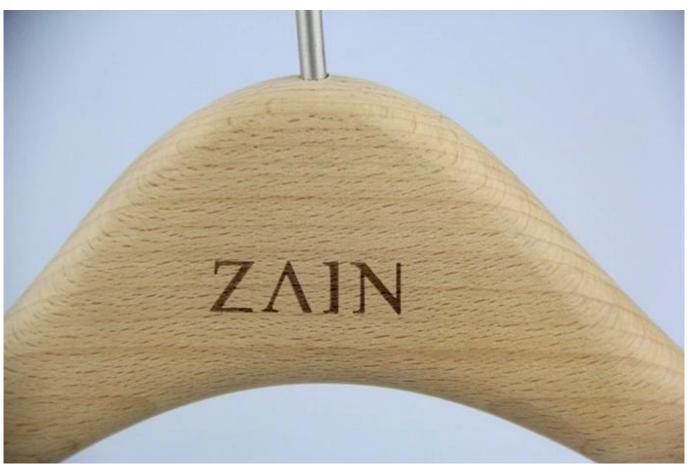

# LOGO DISPLAY

Metal plate logo

Laser logo in other color

Laser logo before paint

Laser logo before paint

Laser logo after paint

Silk-screen print logo

**Silk-screen print logo**: the most regular and cheapest logo effect for <u>wood hanger</u>, you can offer us the Pantone CU Color Card Number, we adjust ink color according it. And even can do two colors and three colors print logo. **Laser logo before paint**: the regular logo effect for wood hanger, laser engraved logo before paint hanger, the logo color will be same to the hanger paint color.

**Laser logo after paint**: anothe regular logo effect, after paint hangers, then laser engraved logo, the logo will show the natural wood color.

**Laser logo in other color**: obvious logo effect for wood hanger, after paint hanger, laser engraved logo first, then scurb the color you want in the logo place, such as black, white, gold, and silver.

**Metal plate logo**: the most special logo effect for hangers, it's material is metal, with gold, silver, rose gold, gun black color electroplated, the logo effect can be debossed, embossed, and hollow out, very deluxe for hanger and store.