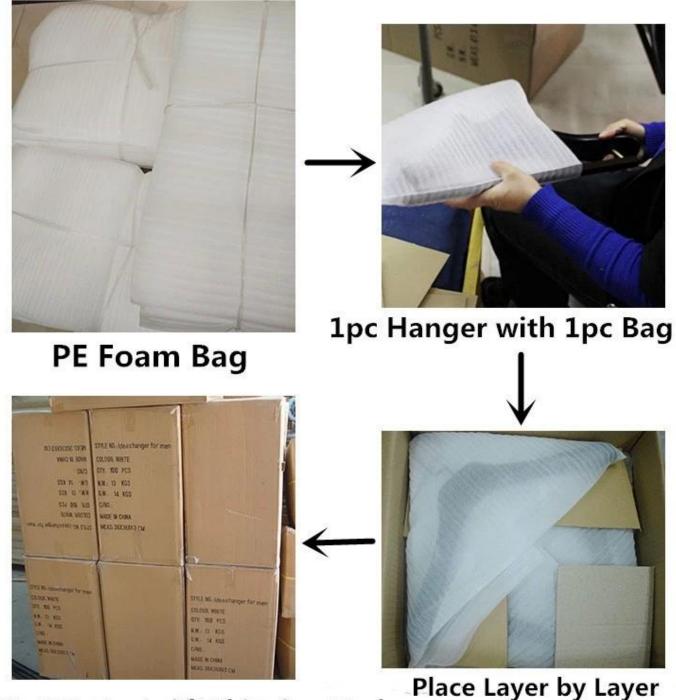

PROTECTIVE PACKAGE

K=K Carton with Shipping Mark

- 1. Pack each wood hanger with suitable size PE Foam Bag.
- 2.Place 2pcs(top hanger and suit hanger) or 4pcs(pant hanger) each layer.
- 3.Place hanger layer by layer in the custom K=K carton
- 4. Print or Write shipping mark outside the carton, for distinguishing the goods in transit usefully.