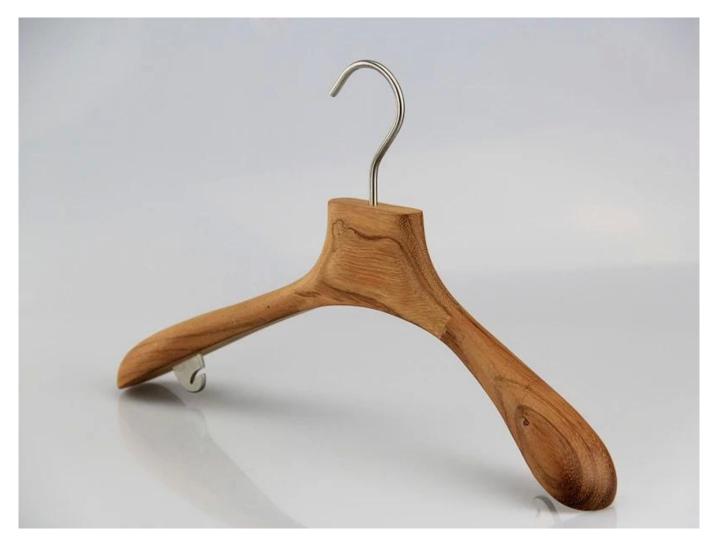

# 1. Product Description

| Product name        | WTW-003 natural women wooden coat hanger with underness hook |
|---------------------|--------------------------------------------------------------|
| Material            | lotus wooden                                                 |
| Color               | natural                                                      |
| Logo                | laser engraved logo                                          |
| Crochet             | nickle round hook                                            |
| MOQ                 | 1000pcs                                                      |
| Use                 | coat,jacket                                                  |
| Payment way         | T/T, Paypal, west Union and other way                        |
| Transport from road | by sea, by air, by international express                     |
| Production time     | 30-35 days                                                   |

## 2. Hanger Detailed Picures