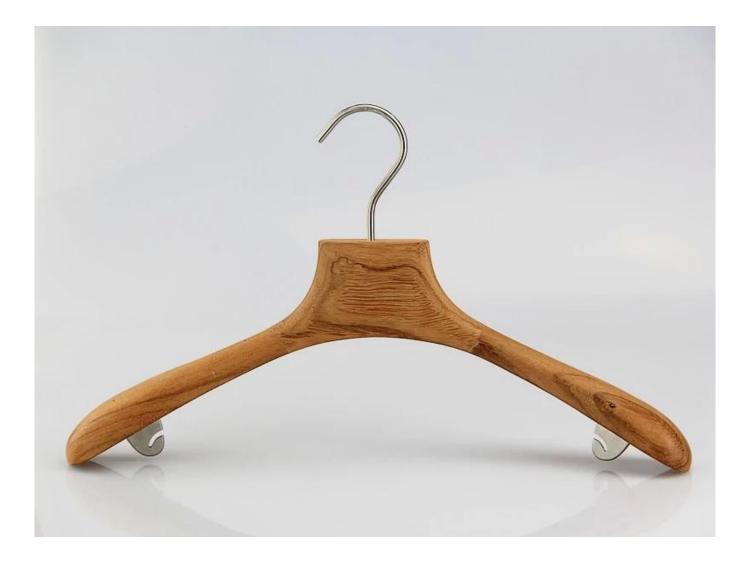

# 1. Product Description

| Product name        | WTW-003 natural women wooden coat hanger with underness hook |
|---------------------|--------------------------------------------------------------|
| Material            | lotus wooden                                                 |
| Color               | natural                                                      |
| Logo                | laser engraved logo                                          |
| Crochet             | nickle round hook                                            |
| MOQ                 | 1000pcs                                                      |
| Use                 | coat,jacket                                                  |
| Payment way         | T/T, Paypal, west Union and other way                        |
| Transport from road | by sea, by air, by international express                     |
| Production time     | 30-35 days                                                   |

## 2. Hanger Detailed Picures