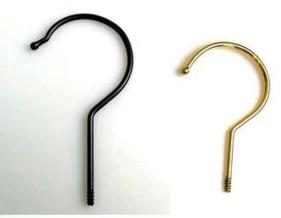

#### 3. Hook

You can use the hook shape and color to the hanger

# Round hook:

Dia: ⊄ 3.8mm gun black

#### Dia: ⊄ 3.8mm rose gold

Dia:⊄4.0mm silver Dia: ¢ 3.8mm black gold <u>Round flat\_hook:</u>

silver

W:3.0mm T:8.0mm champaign gold

gun black

am /

W:3.0mm T:6.0mm matt silver

W:3.0mm