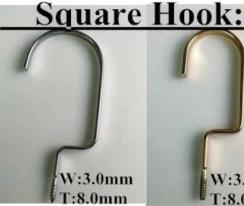

#### 3. Hook

You can use the hook shape and color to the hanger

#### Dia: ⊄ 3.8mm rose gold

Dia:⊄4.0mm silver Dia: ¢ 3.8mm black gold <u>Round flat\_hook:</u>

silver

W:3.0mm T:8.0mm champaign gold

gun black

am /

W:3.0mm T:6.0mm matt silver

W:3.0mm