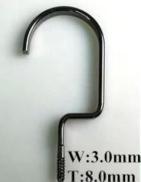

#### 3. Hook

You can use the hook shape and color to the hanger

#### Dia: ⊄ 3.8mm rose gold

Dia:⊄4.0mm silver Dia: ¢ 3.8mm black gold <u>Round flat\_hook:</u>

silver

W:3.0mm T:8.0mm champaign gold

gun black

am /

W:3.0mm T:6.0mm matt silver

W:3.0mm