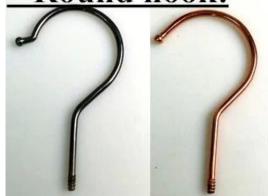

#### 3. Hook

You can use the hook shape and color to the hanger

# Round hook:

Dia: ⊄ 3.8mm gun black