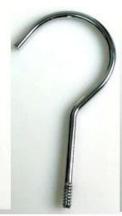

#### 3. Hook

You can use the hook shape and color to the hanger

# Round hook:

Dia: ⊄ 3.8mm gun black