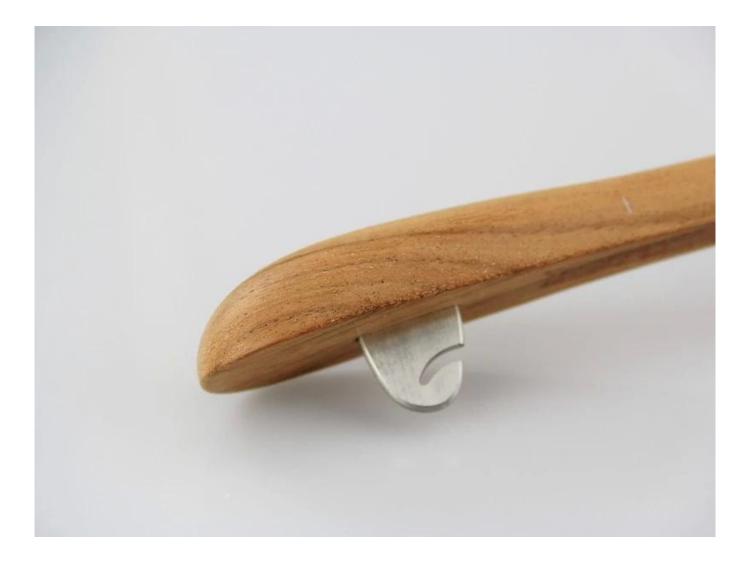

#### 3. Hook

You can use the hook shape and color to the hanger

# Round hook:

Dia: ⊄ 3.8mm gun black

#### Dia: ⊄ 3.8mm rose gold

Dia:⊄4.0mm silver Dia: ¢ 3.8mm black gold <u>Round flat\_hook:</u>

silver

W:3.0mm T:8.0mm champaign gold

gun black

am /

W:3.0mm T:6.0mm matt silver

W:3.0mm