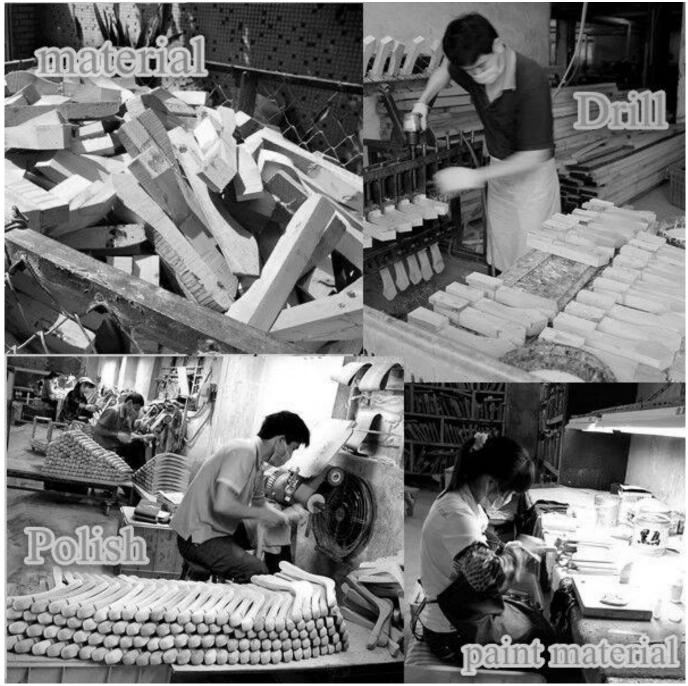

|

## 2. Hanger Detailed Picures









#### **OEM WOODEN HANGER FACTORY**

#### 1. Material

1) wood material: beech, lotus, pine, poplar, Chinese cherry, birch, ashtree, and so on

2) plastic: ABS, PS, PP

3) metals: aluminum, stainless steel, wire

#### 2 Logo.

we can put your logo on the hanger, three logo effect for your choice.

- 1) laser engraved logo
- 2) print logo
- 3) metal plate logo



#### 3. Hook

You can use the hook shape and color to the hanger

# Round hook:







Dia: ⊄ 3.8mm gun black

#### Dia: ⊄ 3.8mm rose gold

Dia:⊄4.0mm silver Dia: ¢ 3.8mm black gold <u>Round flat\_hook:</u>



silver

W:3.0mm T:8.0mm champaign gold



gun black

am /

W:3.0mm T:6.0mm matt silver





W:3.0mm

T:6.0mm

black

4. Our production department



### 5. Hanger package

For wooden hanger we use the custom size cardboard box We use the top quality K = K-box, it's strong.



wooden hanger package



extension hair hanger



velvet hanger



wooden hanger package



metal hanger



pant hanger

#### 6. Our company introduction

Factory name: Shenzhen Yuntong garment accessory co., Ltd.
Factory address: No. 18 Maoxing Road, henggang Town, Longgang area, Shenzhen City, Guangdong Province,
China 518115.
We are near Hong Kong.
We accept the EXW, FOB, CIF, DDU, DDP Shipping conditions.
We can deliver by air, sea and express.

Any question, pls feel free to contact us.