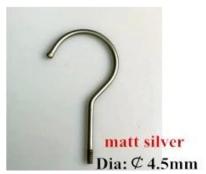

#### 3. Hook

You can use the hook shape and color to the hanger

#### Dia: ⊄ 3.8mm rose gold

Dia:⊄4.0mm silver Dia: ¢ 3.8mm black gold <u>Round flat\_hook:</u>

silver

W:3.0mm T:8.0mm champaign gold

gun black

am /

W:3.0mm T:6.0mm matt silver

W:3.0mm