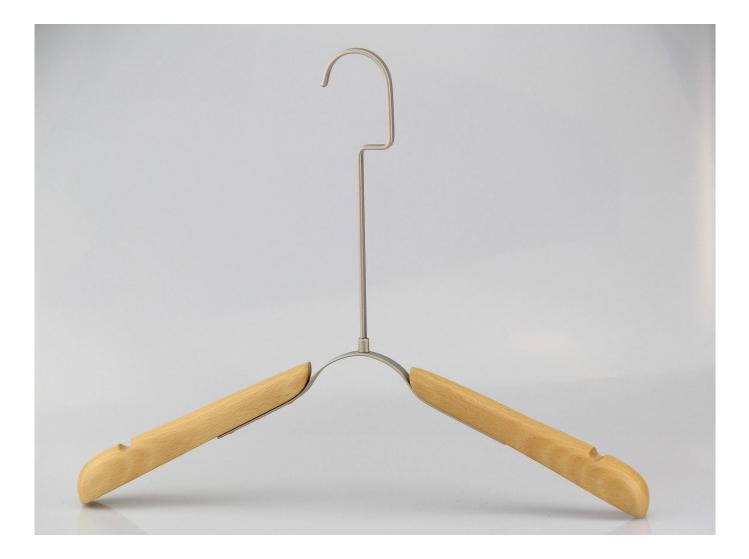

## PRODUCT DESCRIPTION

| Item No.         | WTW-004                                                                                                                                                                                                                                                                                                                 |
|------------------|-------------------------------------------------------------------------------------------------------------------------------------------------------------------------------------------------------------------------------------------------------------------------------------------------------------------------|
| Material         | Europe imported beech wood, lotus wood, poplar wood, ashtree wood etc, also ok                                                                                                                                                                                                                                          |
| Size             | L37.5cm * W4.5cm * H30cm                                                                                                                                                                                                                                                                                                |
| Color            | Natural                                                                                                                                                                                                                                                                                                                 |
| Metal Hardware   | long square hook                                                                                                                                                                                                                                                                                                        |
| Logo             | customize, laser engraved logo, printing logo                                                                                                                                                                                                                                                                           |
| Surface Effect   | natural smooth polished surface, nonslip paint in hanger's shoulder                                                                                                                                                                                                                                                     |
| MOQ              | 1000pcs                                                                                                                                                                                                                                                                                                                 |
| Quality level    | Top grade quality                                                                                                                                                                                                                                                                                                       |
| Use              | for women clothes                                                                                                                                                                                                                                                                                                       |
| Product capacity | 150,000-300,000 per month                                                                                                                                                                                                                                                                                               |
| Delivery time    | 35-45 days                                                                                                                                                                                                                                                                                                              |
| Payment terms    | PayPal, West Union, T/T, L/C etc.,                                                                                                                                                                                                                                                                                      |
| Transport        | By sea, by air, by express, and your shipping forwarder is also acceptable                                                                                                                                                                                                                                              |
| For your choice  | <ol> <li>custom hanger size and shape</li> <li>any hanger color is ok, we can produce according to Pantone color you want</li> <li>various logo effect, laser engraved logo, print logo, metal logo etc.,</li> <li>many metal accessories for your option</li> <li>package way according to your instruction</li> </ol> |