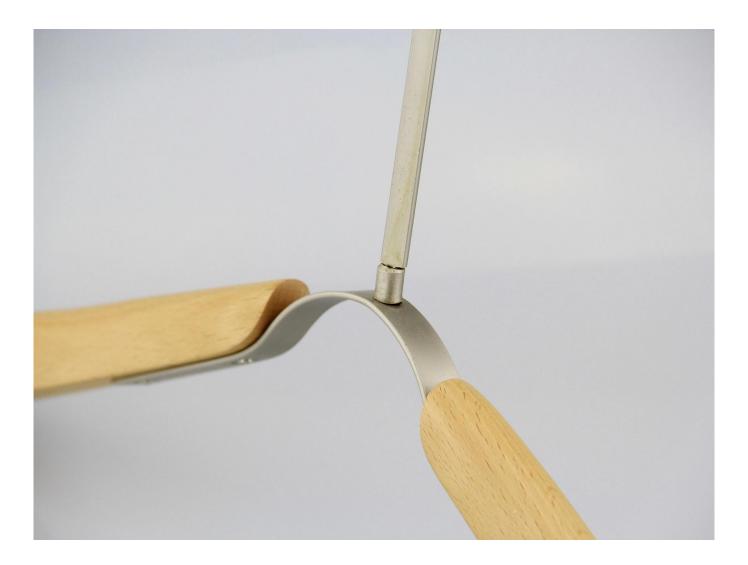

## PRODUCT DESCRIPTION

| Item No.         | WTW-004                                                                                                                                                                                                                                                                                                                 |
|------------------|-------------------------------------------------------------------------------------------------------------------------------------------------------------------------------------------------------------------------------------------------------------------------------------------------------------------------|
| Material         | Europe imported beech wood, lotus wood, poplar wood, ashtree wood etc, also ok                                                                                                                                                                                                                                          |
| Size             | L37.5cm * W4.5cm * H30cm                                                                                                                                                                                                                                                                                                |
| Color            | Natural                                                                                                                                                                                                                                                                                                                 |
| Metal Hardware   | long square hook                                                                                                                                                                                                                                                                                                        |
| Logo             | customize, laser engraved logo, printing logo                                                                                                                                                                                                                                                                           |
| Surface Effect   | natural smooth polished surface, nonslip paint in hanger's shoulder                                                                                                                                                                                                                                                     |
| MOQ              | 1000pcs                                                                                                                                                                                                                                                                                                                 |
| Quality level    | Top grade quality                                                                                                                                                                                                                                                                                                       |
| Use              | for women clothes                                                                                                                                                                                                                                                                                                       |
| Product capacity | 150,000-300,000 per month                                                                                                                                                                                                                                                                                               |
| Delivery time    | 35-45 days                                                                                                                                                                                                                                                                                                              |
| Payment terms    | PayPal, West Union, T/T, L/C etc.,                                                                                                                                                                                                                                                                                      |
| Transport        | By sea, by air, by express, and your shipping forwarder is also acceptable                                                                                                                                                                                                                                              |
| For your choice  | <ol> <li>custom hanger size and shape</li> <li>any hanger color is ok, we can produce according to Pantone color you want</li> <li>various logo effect, laser engraved logo, print logo, metal logo etc.,</li> <li>many metal accessories for your option</li> <li>package way according to your instruction</li> </ol> |