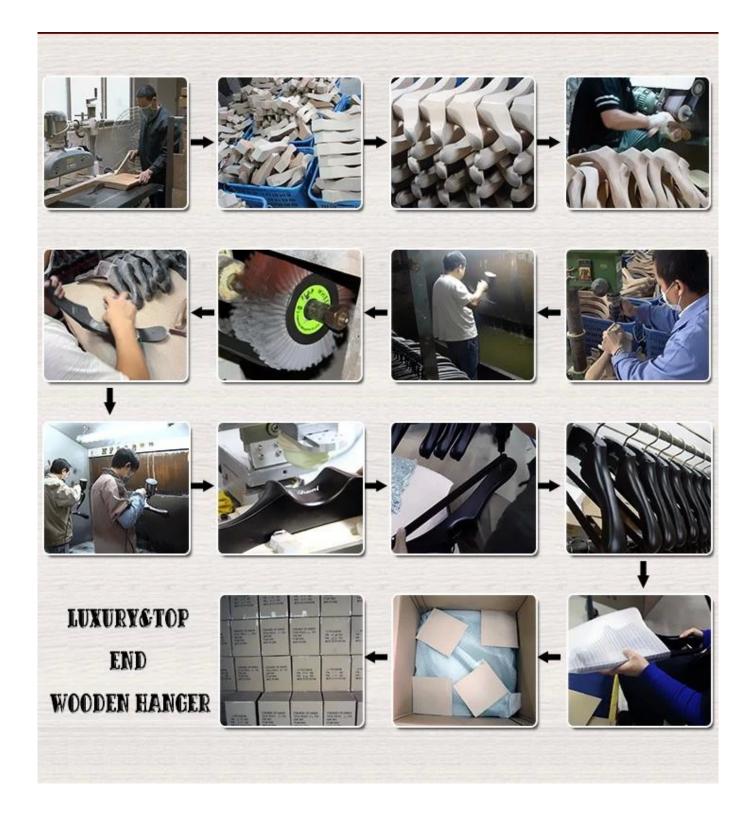

## **LUXURY & TOP WOODEN HANGER-PRODUCTION**

Our luxury & Top end <u>wood hanger</u> produced by handicraft, according to your request about <u>hanger</u> size, shape, colour, metal accessory and logo etc., If you have a design, we can produce the desired design in object. We use Taiwan famous brand paint-Taiho paint for the luxury & top wooden hanger, our employees painting each hanger one by one manually painting, four times painting surface, 2 times undercoating and 2 times surface coating, very luxury and eco-friendly.