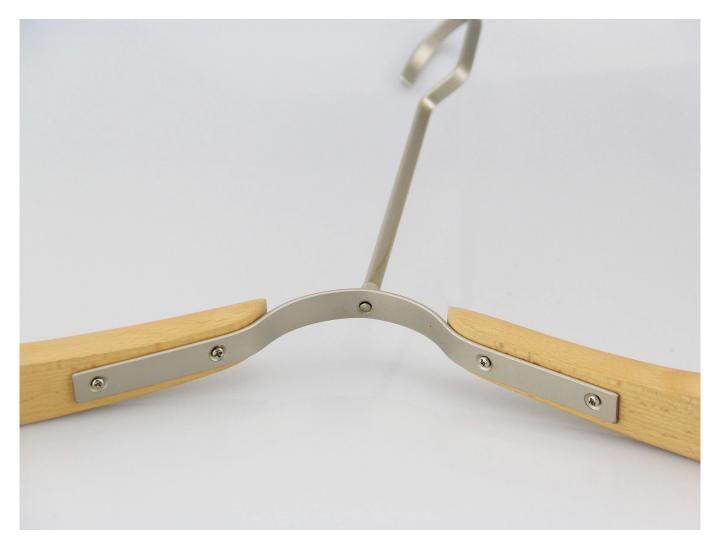

## PRODUCT DESCRIPTION

| Item No.         | WTW-004                                                                                                                                                                                                                                                                                                                 |
|------------------|-------------------------------------------------------------------------------------------------------------------------------------------------------------------------------------------------------------------------------------------------------------------------------------------------------------------------|
| Material         | Europe imported beech wood, lotus wood, poplar wood, ashtree wood etc, also ok                                                                                                                                                                                                                                          |
| Size             | L37.5cm * W4.5cm * H30cm                                                                                                                                                                                                                                                                                                |
| Color            | Natural                                                                                                                                                                                                                                                                                                                 |
| Metal Hardware   | long square hook                                                                                                                                                                                                                                                                                                        |
| Logo             | customize, laser engraved logo, printing logo                                                                                                                                                                                                                                                                           |
| Surface Effect   | natural smooth polished surface, nonslip paint in hanger's shoulder                                                                                                                                                                                                                                                     |
| MOQ              | 1000pcs                                                                                                                                                                                                                                                                                                                 |
| Quality level    | Top grade quality                                                                                                                                                                                                                                                                                                       |
| Use              | for women clothes                                                                                                                                                                                                                                                                                                       |
| Product capacity | 150,000-300,000 per month                                                                                                                                                                                                                                                                                               |
| Delivery time    | 35-45 days                                                                                                                                                                                                                                                                                                              |
| Payment terms    | PayPal, West Union, T/T, L/C etc.,                                                                                                                                                                                                                                                                                      |
| Transport        | By sea, by air, by express, and your shipping forwarder is also acceptable                                                                                                                                                                                                                                              |
| For your choice  | <ol> <li>custom hanger size and shape</li> <li>any hanger color is ok, we can produce according to Pantone color you want</li> <li>various logo effect, laser engraved logo, print logo, metal logo etc.,</li> <li>many metal accessories for your option</li> <li>package way according to your instruction</li> </ol> |