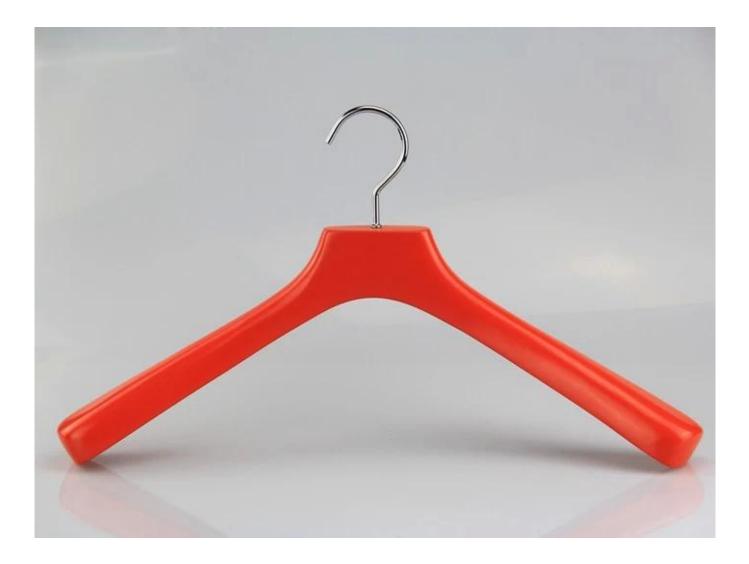

## **PRODUCT DESCRIPTION**

| Item No.         | WTW-005                                                                                                                                                                                                                                                                                                                                                            |
|------------------|--------------------------------------------------------------------------------------------------------------------------------------------------------------------------------------------------------------------------------------------------------------------------------------------------------------------------------------------------------------------|
| Material         |                                                                                                                                                                                                                                                                                                                                                                    |
|                  | Beech wood                                                                                                                                                                                                                                                                                                                                                         |
| Size             | Top hanger L42*W 4.5cm                                                                                                                                                                                                                                                                                                                                             |
| Color            | Red                                                                                                                                                                                                                                                                                                                                                                |
| Metal Hardware   | Chrome (sliver) round hook                                                                                                                                                                                                                                                                                                                                         |
| Logo             | Custom brand logo                                                                                                                                                                                                                                                                                                                                                  |
| Surface Effect   | Wood surface                                                                                                                                                                                                                                                                                                                                                       |
| мод              | 1000pcs per item                                                                                                                                                                                                                                                                                                                                                   |
| Quality Level    | Luxury&Top end                                                                                                                                                                                                                                                                                                                                                     |
| Usage            | For display, jacket, coat, suit, dress,etc.,                                                                                                                                                                                                                                                                                                                       |
| Product Capacity | 150000-300000 each month                                                                                                                                                                                                                                                                                                                                           |
| Production Time  | 30-45 days                                                                                                                                                                                                                                                                                                                                                         |
| Payment Terms    | T/T, PayPal, West Union, etc.,                                                                                                                                                                                                                                                                                                                                     |
| Transportation   | By sea, by air, by express, and your shipping forwarder also is acceptable                                                                                                                                                                                                                                                                                         |
| For Your Choice  | <ol> <li>Customized hanger size and hanger shape meet your requests.</li> <li>Any hanger color is ok, we can produce according to Pantone color your want.</li> <li>Different logo effect, printing logo, hot stamping logo, metal logo etc.</li> <li>Different metal hardware for your option.</li> <li>Package way can according to your instruction.</li> </ol> |

#### **Notices:**

High quality custom hanger for clothing.
 Luxury custom hanger for clothes
 Hook shape and color is changeable.
 Can put your logo on the <u>hanger</u>.
 Remark: hand craft wooden hanger customized as your requests. yYou can change the shape, color and size, and put your logo on the hanger .