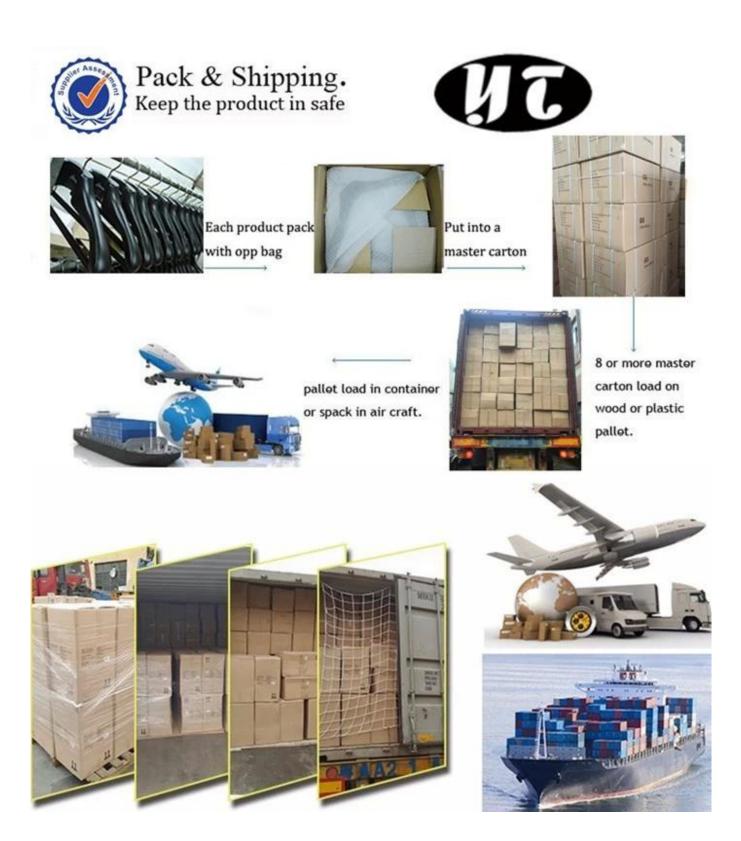

## Package

-Use high quality K=K carton box to protect hangers during shipment.

-Use PVC bag coated the <u>velvet hanger</u> and wooden hanger, and clear poly bag coated the rubber hanger to protect hangers.

## **Shipping**

- By sea
- By Air
- By Express
- Accept Ex-works, FOB, CIF,CFR, DDU,DDP tread terms