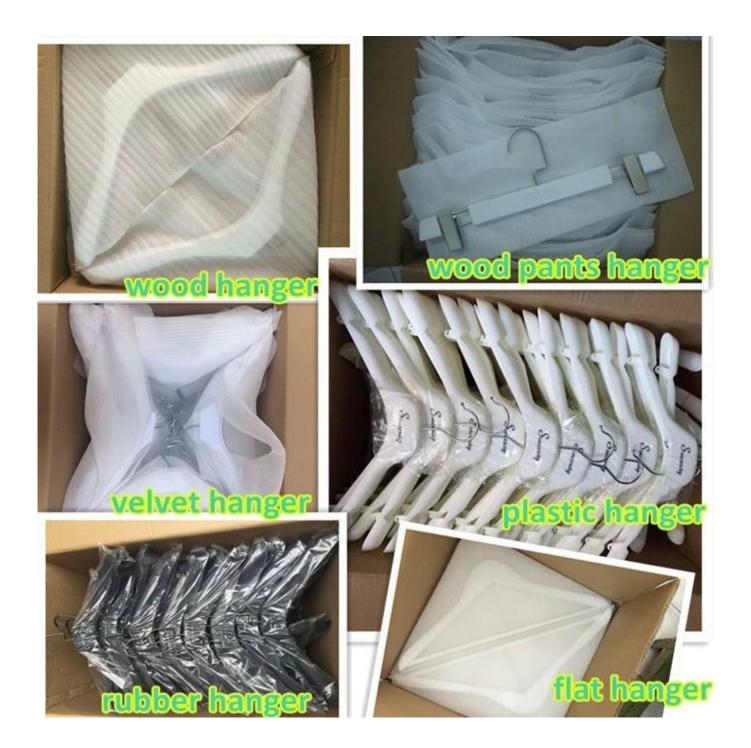

## Package

-Use high quality K=K carton box to protect hangers during shipment.

-Use PVC bag coated the <u>velvet hanger</u> and wooden hanger, and clear poly bag coated the rubber hanger to protect hangers.