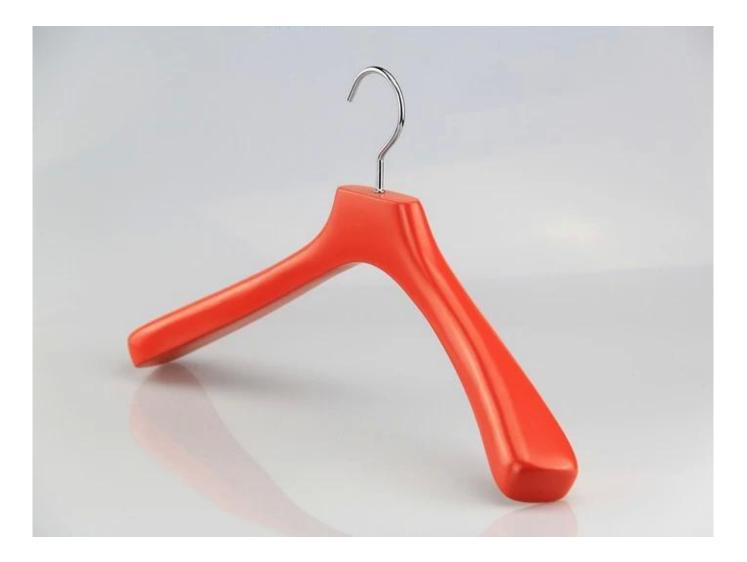

## **PRODUCT DESCRIPTION**

| Item No.         | WTW-005                                                                                                                                                                                                                                                                                                                                                            |
|------------------|--------------------------------------------------------------------------------------------------------------------------------------------------------------------------------------------------------------------------------------------------------------------------------------------------------------------------------------------------------------------|
| Material         |                                                                                                                                                                                                                                                                                                                                                                    |
|                  | Beech wood                                                                                                                                                                                                                                                                                                                                                         |
| Size             | Top hanger L42*W 4.5cm                                                                                                                                                                                                                                                                                                                                             |
| Color            | Red                                                                                                                                                                                                                                                                                                                                                                |
| Metal Hardware   | Chrome (sliver) round hook                                                                                                                                                                                                                                                                                                                                         |
| Logo             | Custom brand logo                                                                                                                                                                                                                                                                                                                                                  |
| Surface Effect   | Wood surface                                                                                                                                                                                                                                                                                                                                                       |
| мод              | 1000pcs per item                                                                                                                                                                                                                                                                                                                                                   |
| Quality Level    | Luxury&Top end                                                                                                                                                                                                                                                                                                                                                     |
| Usage            | For display, jacket, coat, suit, dress,etc.,                                                                                                                                                                                                                                                                                                                       |
| Product Capacity | 150000-300000 each month                                                                                                                                                                                                                                                                                                                                           |
| Production Time  | 30-45 days                                                                                                                                                                                                                                                                                                                                                         |
| Payment Terms    | T/T, PayPal, West Union, etc.,                                                                                                                                                                                                                                                                                                                                     |
| Transportation   | By sea, by air, by express, and your shipping forwarder also is acceptable                                                                                                                                                                                                                                                                                         |
| For Your Choice  | <ol> <li>Customized hanger size and hanger shape meet your requests.</li> <li>Any hanger color is ok, we can produce according to Pantone color your want.</li> <li>Different logo effect, printing logo, hot stamping logo, metal logo etc.</li> <li>Different metal hardware for your option.</li> <li>Package way can according to your instruction.</li> </ol> |

#### **Notices:**

High quality custom hanger for clothing.
 Luxury custom hanger for clothes
 Hook shape and color is changeable.
 Can put your logo on the <u>hanger</u>.
 Remark: hand craft wooden hanger customized as your requests. yYou can change the shape, color and size, and put your logo on the hanger .