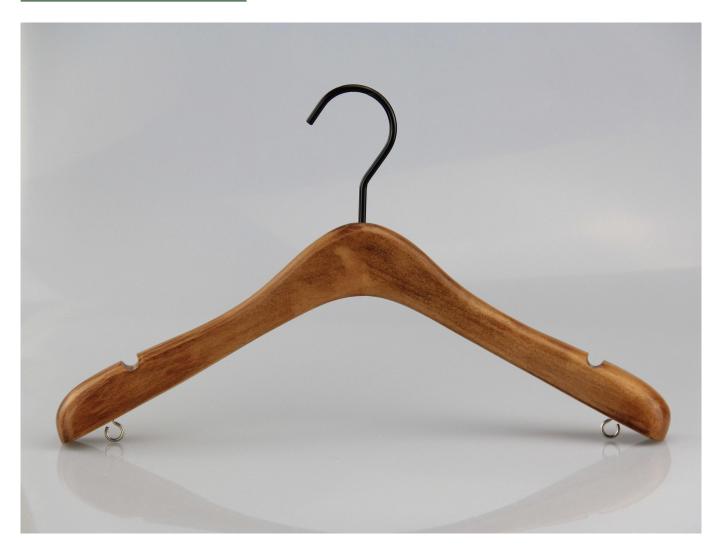

## PRODUCT DESCRIPTION

| Article no.       | WTW-006                                                                              |
|-------------------|--------------------------------------------------------------------------------------|
| Material          | lotus wood                                                                           |
| dimensions        | 39cm                                                                                 |
| Color             | Brown color                                                                          |
| Metal accessories | black round hook                                                                     |
| Logo              | laser logo                                                                           |
| Surface effect    | Taiho brown paint                                                                    |
| MOQ               | 1000pcs each item                                                                    |
| Quality level     | upper class                                                                          |
| use               | For jean men, pants, suit pants                                                      |
| Product capacity  | 150000-300000 each month                                                             |
| Delivery time     | 35-40 days                                                                           |
| Payment terms     | T / T, PayPal, West Union and more as your requirement                               |
| Transport         | By sea, by air, by international express, and your shipping agent is also acceptable |
| ОЕМ               | accepted                                                                             |