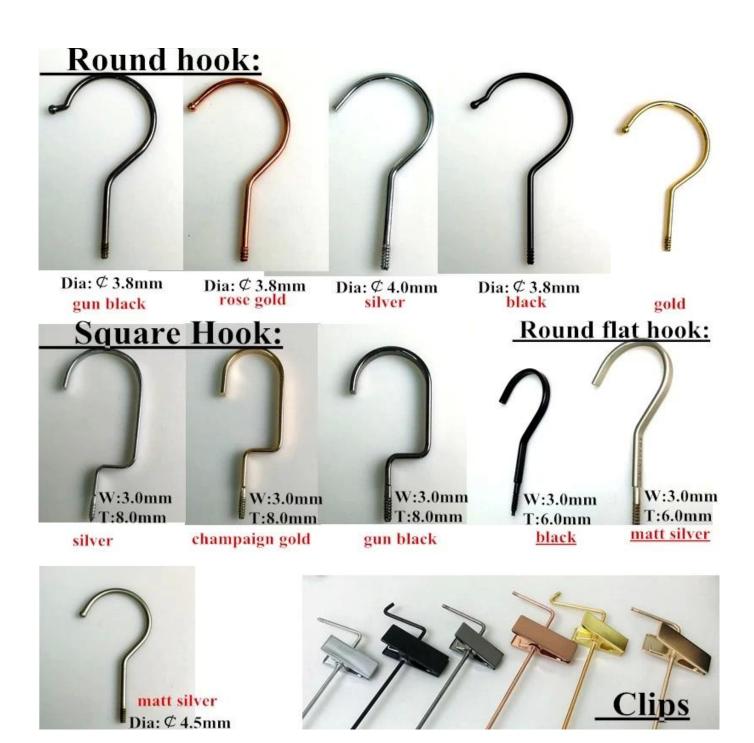

|
| Payment terms     | T / T, PayPal, West Union and more as your requirement                               |
| Transport         | By sea, by air, by international express, and your shipping agent is also acceptable |
| ОЕМ               | accepted                                                                             |

# **PRODUCT DETAILS**







## **HIGH-END WOOD HOOK PRODUCTION**



### **HOOK PACKAGE**



K=K Carton with Shipping Mark

- 1. Pack each wooden hook with suitable size PE foam bag.
- 2. place 2pcs (upper hook and suit hanger) or 4pcs (pant hanger) each layer.
- 3. place the hook in layers in the customized box of K = K
- 4. print or write shipping mark out of the box, to distinguish the products in use usefully.

#### Accessory



#### **Contact**

If you have any need and question, pls contact us.

Any of your questions will be patient to answer.

Welcome to visit our website www.chinahangersupplier.com