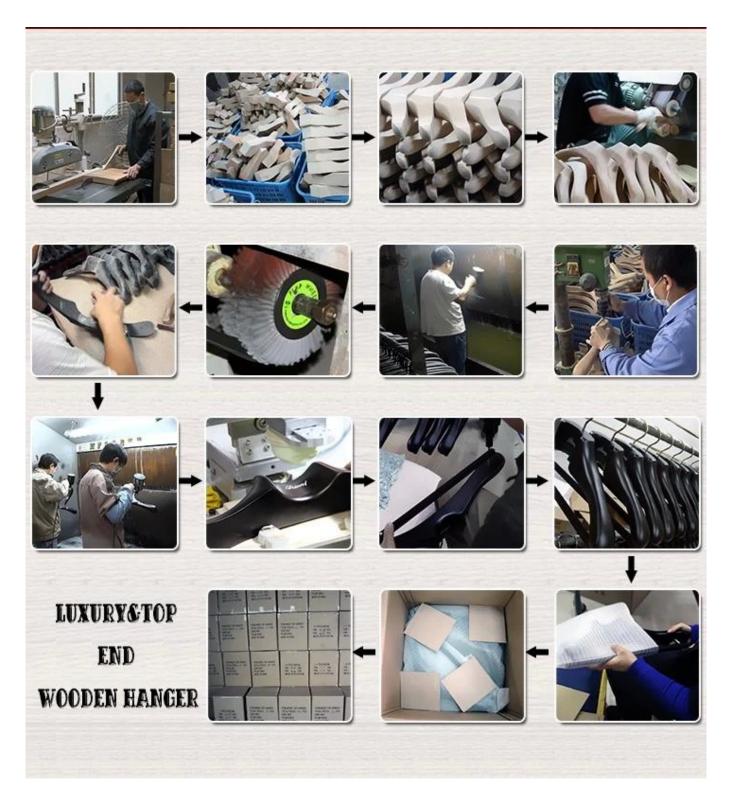

ss                                                                          |
| use               | For jean men, pants, suit pants                                                      |
| Product capacity  | 150000-300000 each month                                                             |
| Delivery time     | 35-40 days                                                                           |
| Payment terms     | T / T, PayPal, West Union and more as your requirement                               |
| Transport         | By sea, by air, by international express, and your shipping agent is also acceptable |
| ОЕМ               | accepted                                                                             |

# **PRODUCT DETAILS**







## **HIGH-END WOOD HOOK PRODUCTION**



### **HOOK PACKAGE**



K=K Carton with Shipping Mark

- 1. Pack each wooden hook with suitable size PE foam bag.
- 2. place 2pcs (upper hook and suit hanger) or 4pcs (pant hanger) each layer.
- 3. place the hook in layers in the customized box of K = K
- 4. print or write shipping mark out of the box, to distinguish the products in use usefully.

#### Accessory



#### **Contact**

If you have any need and question, pls contact us.

Any of your questions will be patient to answer.

Welcome to visit our website www.chinahangersupplier.com