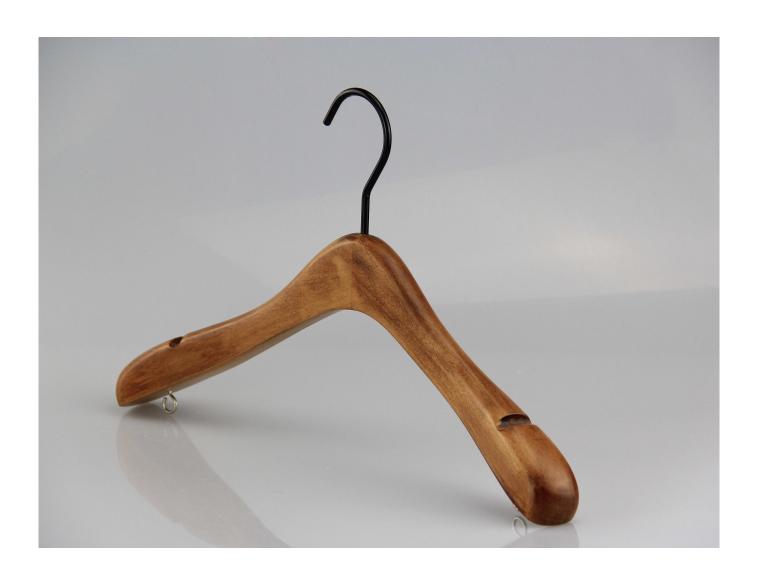

## PRODUCT DESCRIPTION

| Article no.       | WTW-006                                                                              |
|-------------------|--------------------------------------------------------------------------------------|
| Material          | lotus wood                                                                           |
| dimensions        | 39cm                                                                                 |
| Color             | Brown color                                                                          |
| Metal accessories | black round hook                                                                     |
| Logo              | laser logo                                                                           |
| Surface effect    | Taiho brown paint                                                                    |
| MOQ               | 1000pcs each item                                                                    |
| Quality level     | upper class                                                                          |
| use               | For jean men, pants, suit pants                                                      |
| Product capacity  | 150000-300000 each month                                                             |
| Delivery time     | 35-40 days                                                                           |
| Payment terms     | T / T, PayPal, West Union and more as your requirement                               |
| Transport         | By sea, by air, by international express, and your shipping agent is also acceptable |
| ОЕМ               | accepted                                                                             |