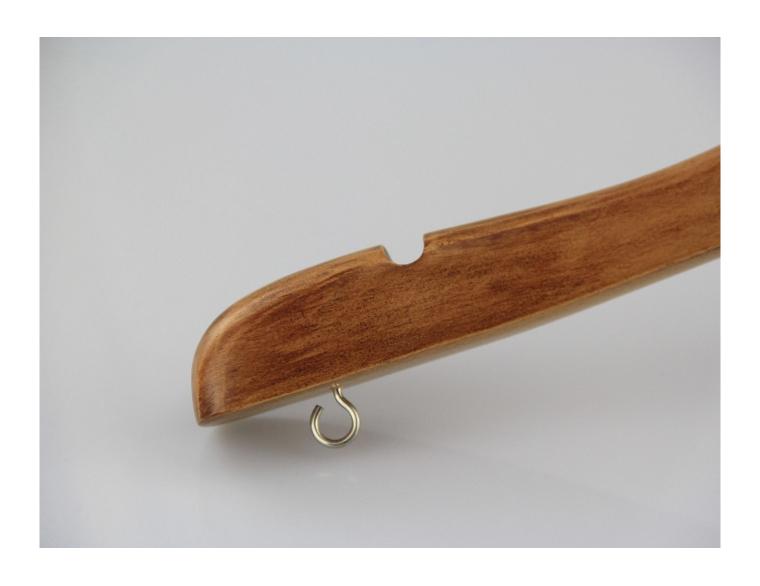

## PRODUCT DESCRIPTION

| Article no.       | WTW-006                                                                              |
|-------------------|--------------------------------------------------------------------------------------|
| Material          | lotus wood                                                                           |
| dimensions        | 39cm                                                                                 |
| Color             | Brown color                                                                          |
| Metal accessories | black round hook                                                                     |
| Logo              | laser logo                                                                           |
| Surface effect    | Taiho brown paint                                                                    |
| MOQ               | 1000pcs each item                                                                    |
| Quality level     | upper class                                                                          |
| use               | For jean men, pants, suit pants                                                      |
| Product capacity  | 150000-300000 each month                                                             |
| Delivery time     | 35-40 days                                                                           |
| Payment terms     | T / T, PayPal, West Union and more as your requirement                               |
| Transport         | By sea, by air, by international express, and your shipping agent is also acceptable |
| ОЕМ               | accepted                                                                             |