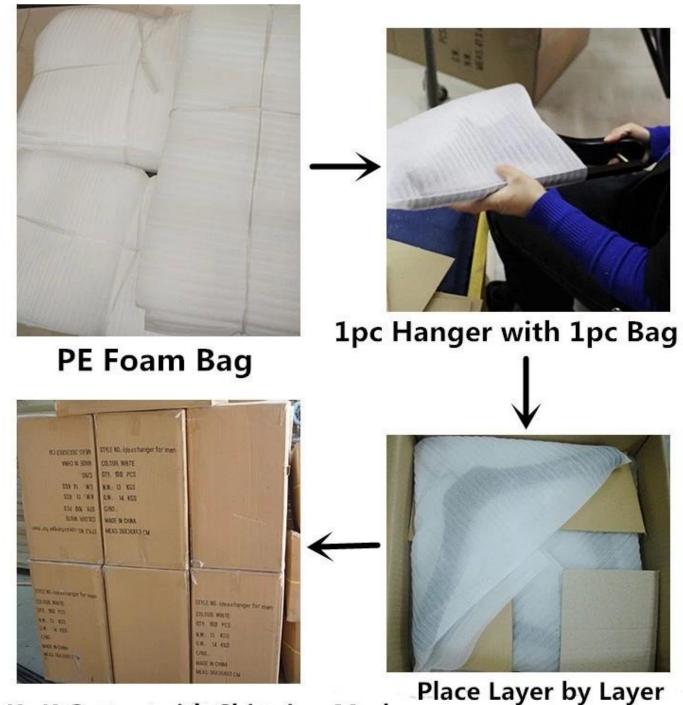

### **HOOK PACKAGE**

K=K Carton with Shipping Mark

- 1. Pack each wooden hook with suitable size PE foam bag.
- 2. place 2pcs (upper hook and suit hanger) or 4pcs (pant hanger) each layer.
- 3. place the hook in layers in the customized box of K = K
- 4. print or write shipping mark out of the box, to distinguish the products in use usefully.