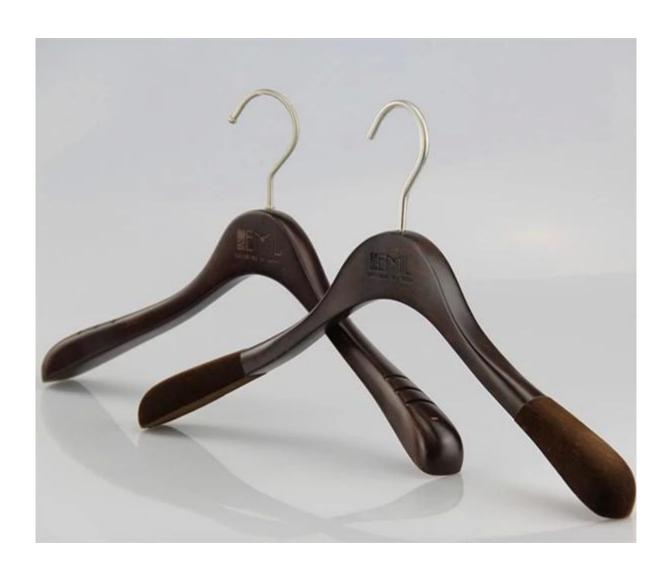

## anti-slip velvet drawing surface

## special shoulder design for dress

rubber finish anti-slip rubber

grooves

CUSTOM PROTECTIVE HANGER PACKAGE