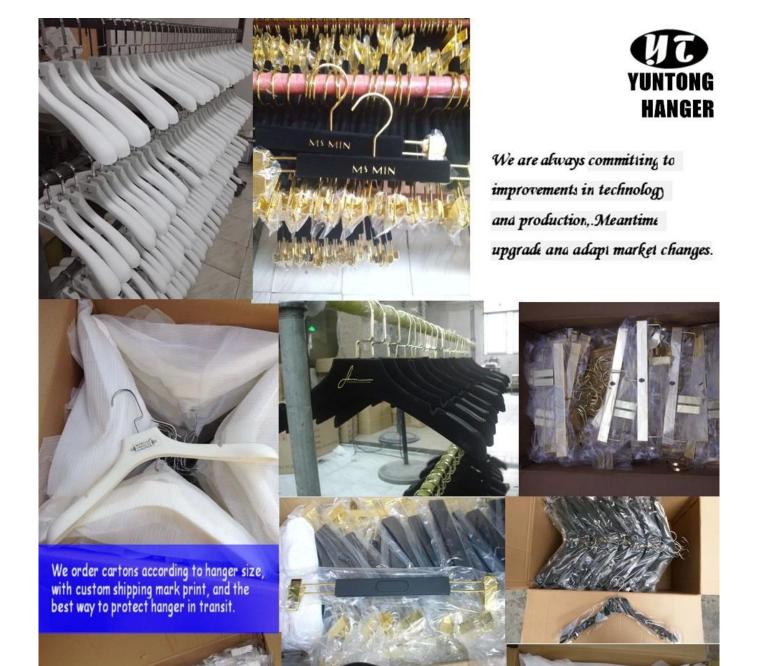

## special shoulder design for dress

rubber finish anti-slip rubber

grooves

CUSTOM PROTECTIVE HANGER PACKAGE