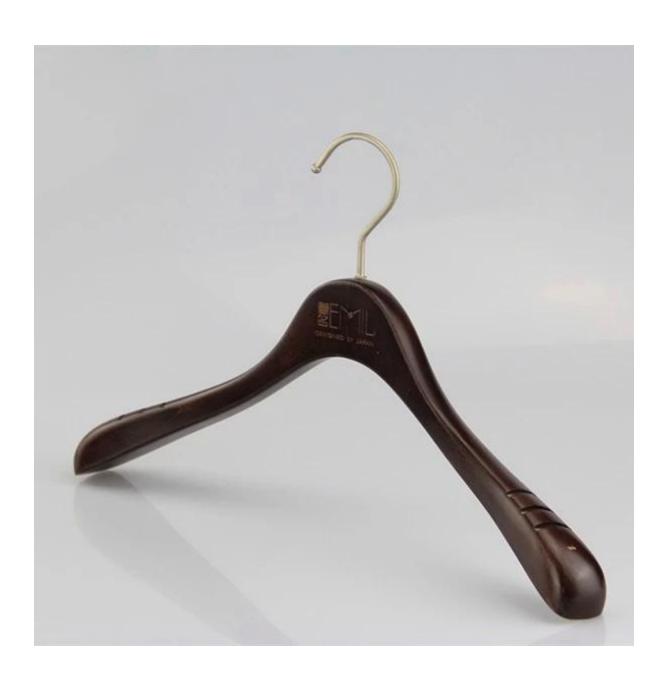

#### HANGER DESCRIPTION

Item No.WTW-007MaterialLotus woodSizelength:40cm

**Color** brown

Metal Accessory nickeling round hook

**Logo Effect** engrave

**Surface Effect** brown Taiho paint 1000pcs for each

Samples Time7-9 daysProcessHandmadeQuality Levelluxury

Usage top,dress,jacket,Shirt,clothes,wedding

dress, evening dress

Package 1.1pc PE Foam bag pack 1pc hanger

2.2pcs hanger each layer
3.Customized K=K carton
4.Customized shipping mark

**Product capacity** 100000-200000 each month

### Non-slip on shoulders

Hardware-Clip

Our metal accessory is Iron Material, with the different color electroplated, prevent metal accessories rusting effectively.