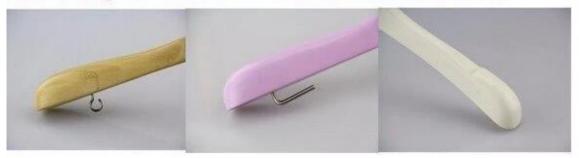

#### HANGER DESCRIPTION

Item No.WTW-007MaterialLotus woodSizelength:40cm

**Color** brown

Metal Accessory nickeling round hook

**Logo Effect** engrave

**Surface Effect** brown Taiho paint 1000pcs for each

Samples Time7-9 daysProcessHandmadeQuality Levelluxury

Usage top,dress,jacket,Shirt,clothes,wedding

dress, evening dress

Package 1.1pc PE Foam bag pack 1pc hanger

2.2pcs hanger each layer
3.Customized K=K carton
4.Customized shipping mark

**Product capacity** 100000-200000 each month