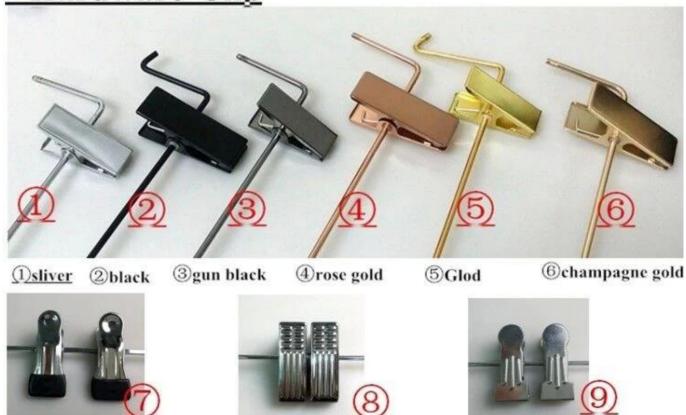

5.customize package way

HANGER METAL HOOK AND CLIPS

### Non-slip on shoulders

Hardware-Clip

Our metal accessory is Iron Material, with the different color electroplated, prevent metal accessories rusting effectively.