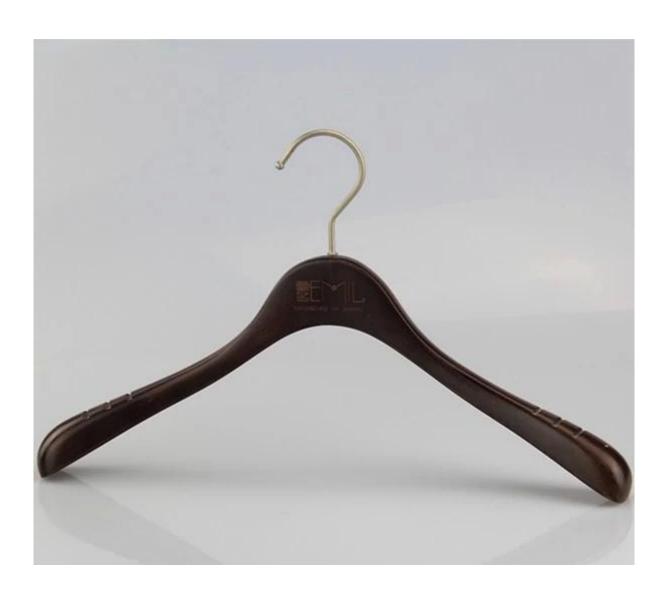

#### HANGER DESCRIPTION

Item No.WTW-007MaterialLotus woodSizelength:40cm

**Color** brown

Metal Accessory nickeling round hook

**Logo Effect** engrave

**Surface Effect** brown Taiho paint 1000pcs for each

Samples Time7-9 daysProcessHandmadeQuality Levelluxury

Usage top,dress,jacket,Shirt,clothes,wedding

dress, evening dress

Package 1.1pc PE Foam bag pack 1pc hanger

2.2pcs hanger each layer
3.Customized K=K carton
4.Customized shipping mark

**Product capacity** 100000-200000 each month