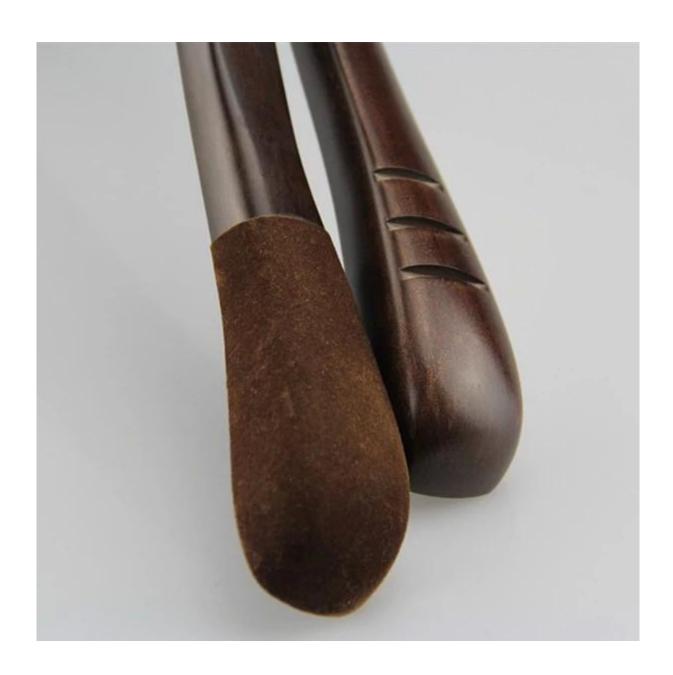

## anti-slip velvet drawing surface

## special shoulder design for dress

rubber finish anti-slip rubber

grooves

CUSTOM PROTECTIVE HANGER PACKAGE