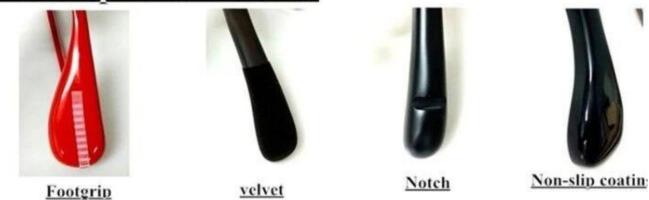

### Non-slip on shoulders

Hardware-Clip

Our metal accessory is Iron Material, with the different color electroplated, prevent metal accessories rusting effectively.

## anti-slip velvet drawing surface

## special shoulder design for dress

rubber finish anti-slip rubber

grooves

CUSTOM PROTECTIVE HANGER PACKAGE