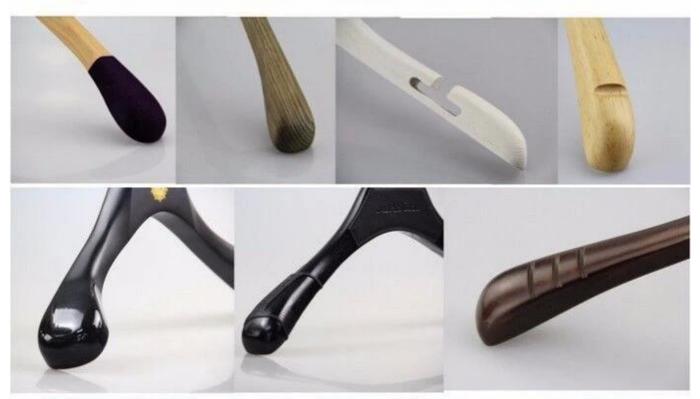

#### HANGER SURFACE EFFECT

## anti-slip velvet drawing surface

## special shoulder design for dress

rubber finish anti-slip rubber

grooves

CUSTOM PROTECTIVE HANGER PACKAGE