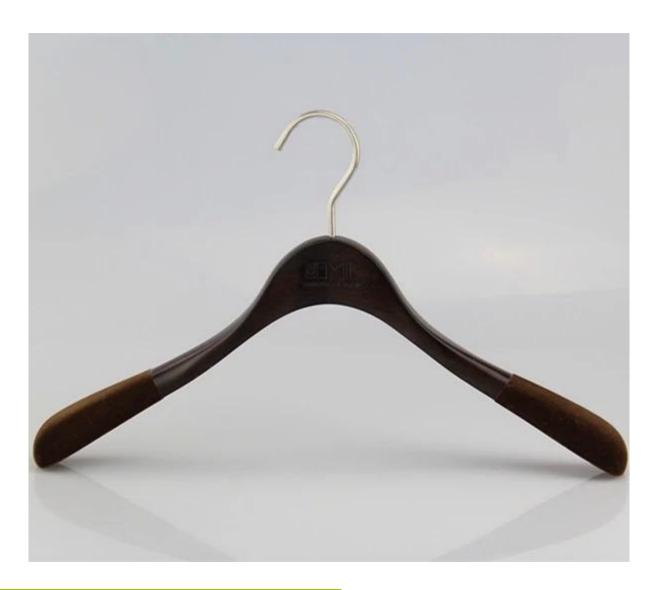

#### HANGER DESCRIPTION

Item No.WTW-007MaterialLotus woodSizelength:40cm

**Color** brown

Metal Accessory nickeling round hook

**Logo Effect** engrave

**Surface Effect** brown Taiho paint 1000pcs for each

Samples Time7-9 daysProcessHandmadeQuality Levelluxury

Usage top,dress,jacket,Shirt,clothes,wedding

dress, evening dress

Package 1.1pc PE Foam bag pack 1pc hanger

2.2pcs hanger each layer
3.Customized K=K carton
4.Customized shipping mark

**Product capacity** 100000-200000 each month