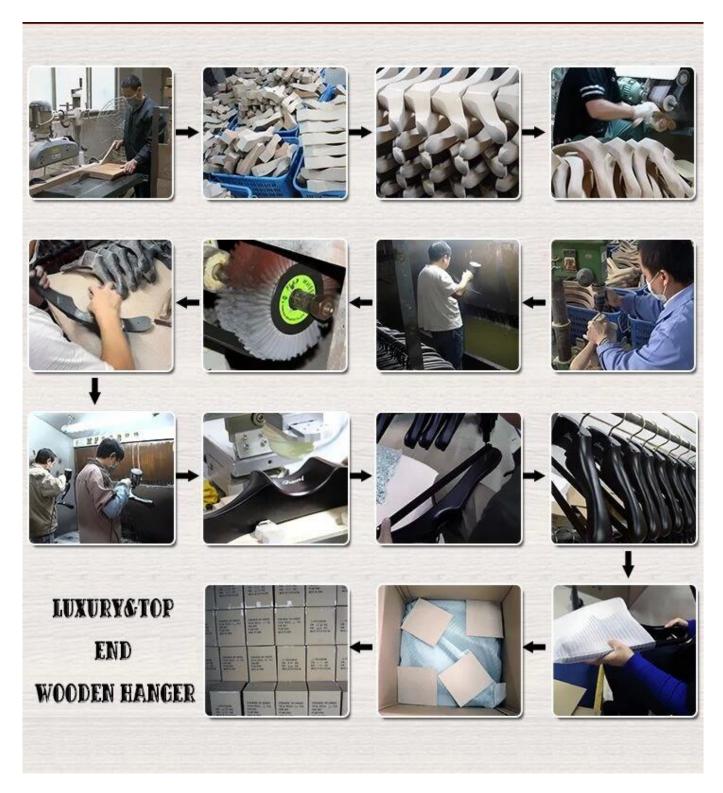

### Product packaging

We use the top quality K=K carton box,it can meet the long time shipment. We also use PVC bag coated the velvet and  $\underline{\text{wood hanger}}$ , the clear polybag coated the rubber hanger to protect the hanger