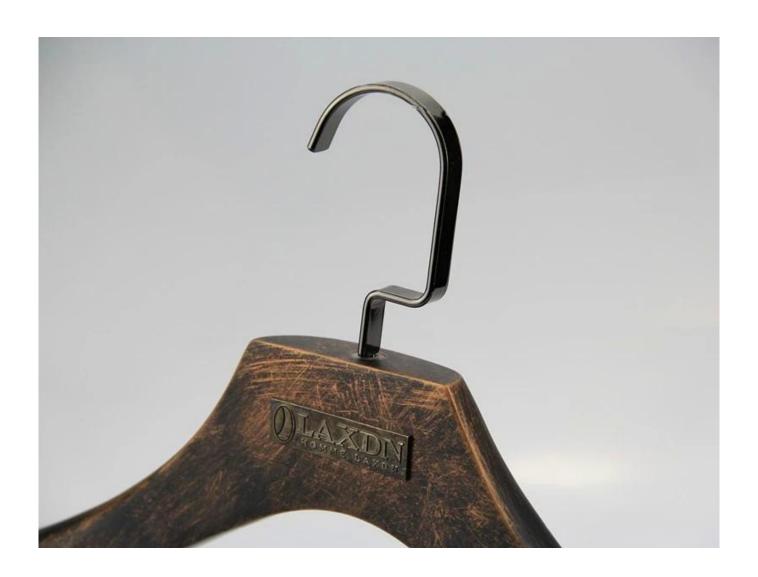

2. Unique color effect according to your shop

design or clothes design

3.Different logo effects for your options

4. Changeable metal accessories matched your

hanger

5. Special packing way is acceptable

METAL ACCESSORIES

Our metal accessory is Iron Material, with the different color electroplated, prevent metal accessories rusting effectively.

### **Shape for options:**

Round shape with bead, Cocked round shape with bead, Round shape without bead and cocked, Round flat shape, Square shape, Square round shape, Long square shape, and other customized special shape.

### **Colors for choices:**

Shiny Silver Color, Nickeling(Mat Silver) Color, Gun Black Color, Ordinary Black Color, Mat Black Color, Ordinary Gold Color, Dark Gold Color, Copper(Rose Gold) Color, Champagne Gold Color, Bronze Color and the color as your request.