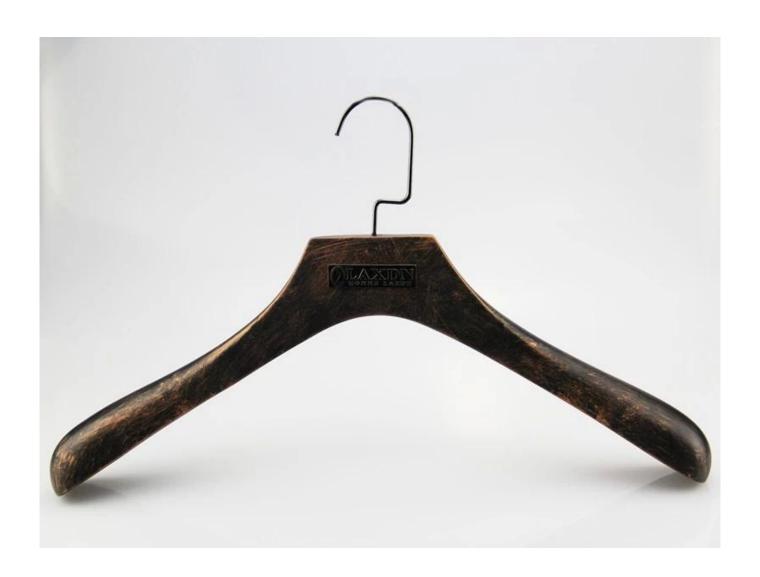

### PRODUCT DESCRIPTION

Logo Effect Finish Material

MOQ

**Samples Time** 

**Feature** 

**Quality Level** 

**Usage** 

**Package** 

Handcraft in polishing and painting, esp paint in

four times

Luxury&Top end

For man suits, coat, jacket and heavy duty clothes

display

1.Each piece coated with thick and soft PE foam

baα

2.Two pieces per layer

## color, hanger finish color and logo color.

LOGO EFFECT OPTIONS

Metal plate logo

Laser logo in other color

Laser logo before paint

Laser logo before paint

Laser logo after paint

Silk-screen print logo