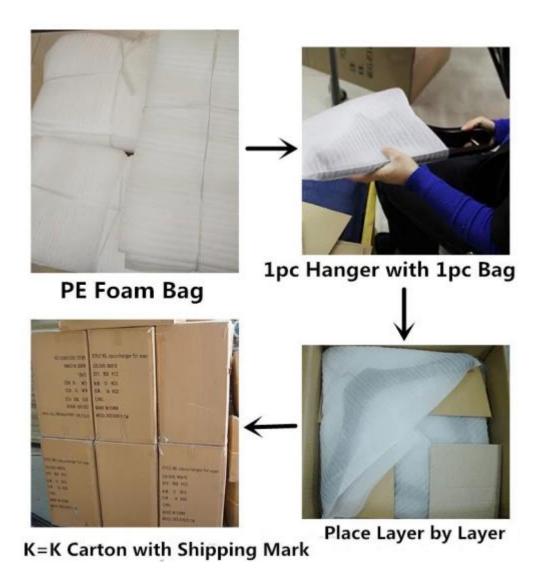

Handcraft in polishing and painting, esp paint in

four times

Luxury&Top end

For man suits, coat, jacket and heavy duty clothes

display

1.Each piece coated with thick and soft PE foam

baα

2.Two pieces per layer

3. Customized and strong K=K carton box, can

meet long time shipment

4. Special and customized shipping mark will be

print on box, you can find your cargo easily

150000-300000 each month T/T, wire transfer by bank, western

### PROTECTIVE PACKAGE PROCESS

We pack plastic hangers with good quality transparent plastic bag, place into suitable custom K=K carton box, with suitable qty each carton,the box weight do not more than 15kgs. Print shipping mark outside each carton, it is very useful to distinguish goods in

transit.

Of course, if you have special requirment in package, we also can offer to you.