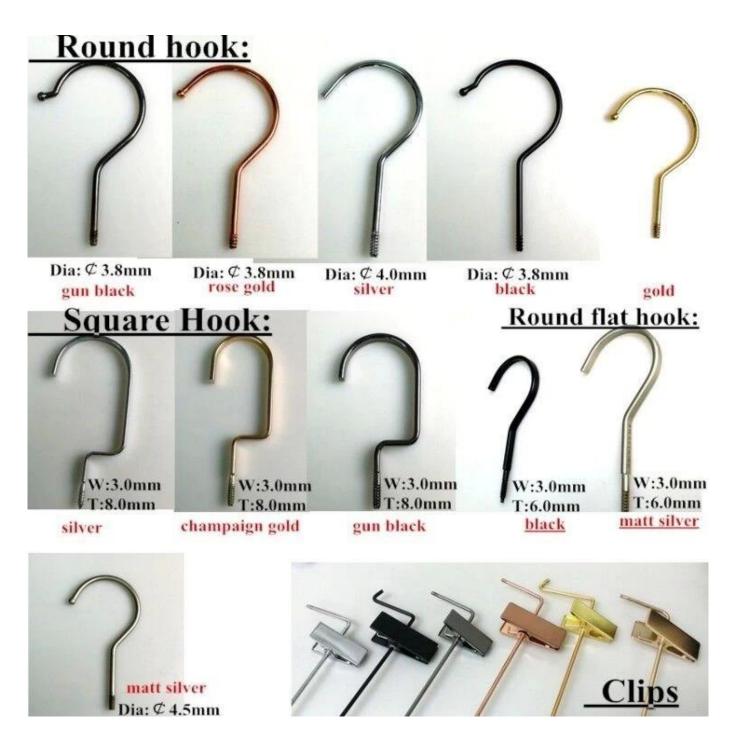

Our metal accessory is Iron Material, with the different color electroplated, prevent metal accessories rusting effectively.

### **Shape for options:**

Round shape with bead, Cocked round shape with bead, Round shape without bead and cocked, Round flat shape, Square shape, Square round shape, Long square shape, and other customized special shape.

### **Colors for choices:**

Shiny Silver Color, Nickeling(Mat Silver) Color, Gun Black Color, Ordinary Black Color, Mat Black Color, Ordinary Gold Color, Dark Gold Color, Copper(Rose Gold) Color, Champagne Gold Color, Bronze Color and the color as your request.