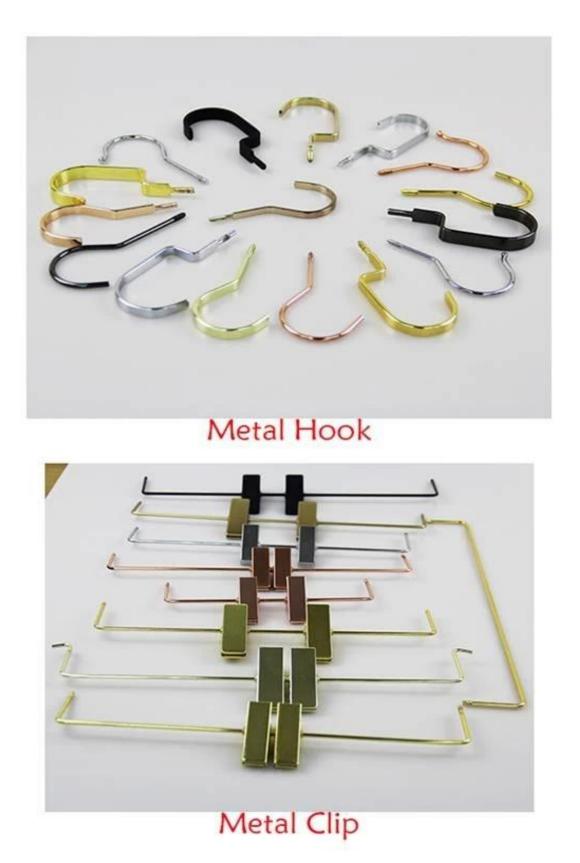

### **8 METAL ACCESSORIES**

Our metal accessory is Iron Material, with the different color electroplated, prevent metal accessories rusting effectively.

### **Colors for choices:**

Shiny Silver Color, Nickeling(Mat Silver) Color, Gun Black Color, Ordinary Black Color, Mat Black Color, Ordinary Gold Color, Dark Gold Color, Copper(Rose Gold) Color, Champagne Gold Color, Bronze Color and the color as your request.