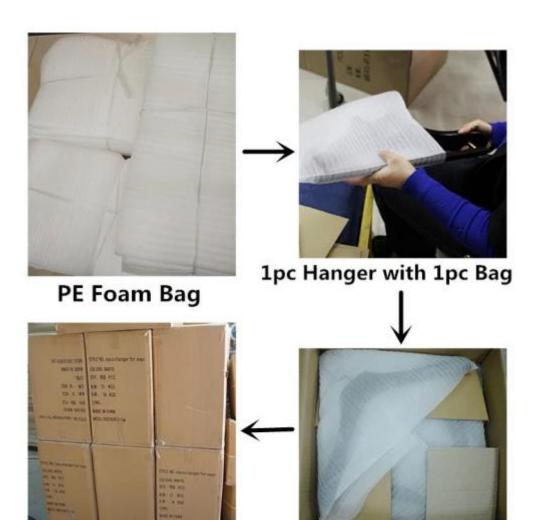

## **8 PROTECTIVE PACKAGE PROCESS**

K=K Carton with Shipping Mark

Place Layer by Layer

We pack plastic hangers with good quality transparent plastic bag, place into suitable custom K=K carton box, with suitable qty each carton, the box weight do not more than 15kgs. Print shipping mark outside each carton, it is very useful to distinguish goods in transit.

Of course, if you have special requirment in package, we also can offer to you.