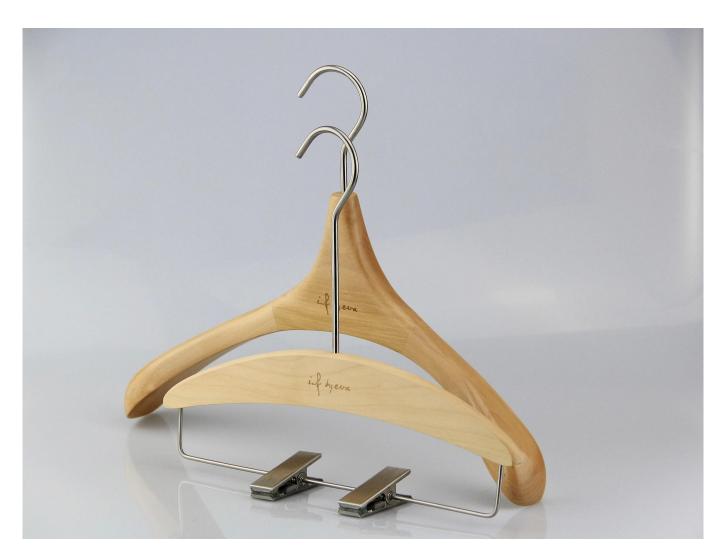

# PRODUCT DESCRIPTION

| Item No.         | WSW-013                                                                                                                                                                                                                                                         |
|------------------|-----------------------------------------------------------------------------------------------------------------------------------------------------------------------------------------------------------------------------------------------------------------|
| Material         | Lotus wood, Europe imported beech wood, Birch wood, ashtree wood etc, also ok                                                                                                                                                                                   |
| Size             | L38.5cm * T4.5cm for top hanger and L32cm for pant hanger                                                                                                                                                                                                       |
| Color            | Natural                                                                                                                                                                                                                                                         |
| Metal Hardware   | stainless steel round hook and clips                                                                                                                                                                                                                            |
| Logo             | laser engraved logo, printing logo also ok                                                                                                                                                                                                                      |
| Surface Effect   | natural smooth polished surface, nonslip paint in hanger's shoulder                                                                                                                                                                                             |
| MOQ              | 1000pcs/item                                                                                                                                                                                                                                                    |
| Quality level    | Top grade quality                                                                                                                                                                                                                                               |
| Use              | for women clothes                                                                                                                                                                                                                                               |
| Product capacity | 150,000-300,000 per month                                                                                                                                                                                                                                       |
| Delivery time    | 35-45 days                                                                                                                                                                                                                                                      |
| Payment terms    | PayPal, West Union, T/T, L/C etc.,                                                                                                                                                                                                                              |
| Transport        | By sea, by air, by express, and your shipping forwarder is also acceptable                                                                                                                                                                                      |
| For your choice  | custom hanger size and shape any hanger color is ok, we can produce according to Pantone color you want various logo effect, laser engraved logo, print logo, metal logo etc., many metal accessories for your option package way according to your instruction |