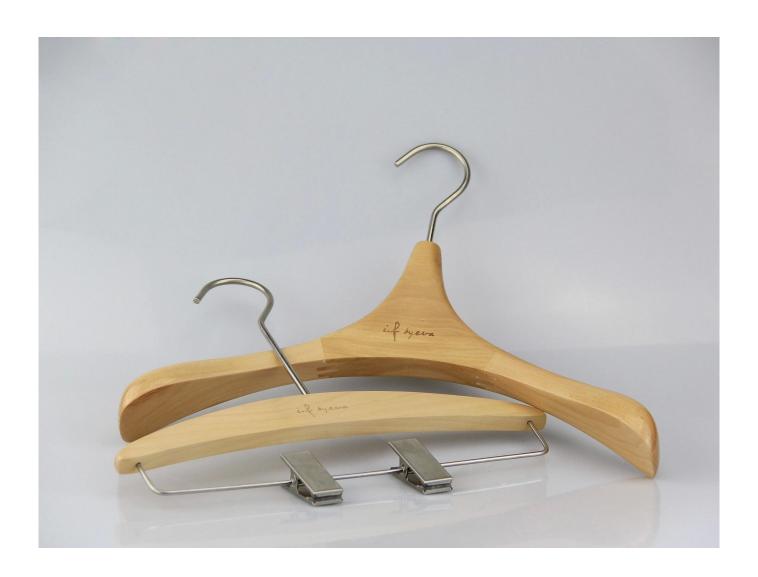

# PRODUCT DESCRIPTION

| Item No.         | WSW-013                                                                                                                                                                                                                                                         |
|------------------|-----------------------------------------------------------------------------------------------------------------------------------------------------------------------------------------------------------------------------------------------------------------|
| Material         | Lotus wood, Europe imported beech wood, Birch wood, ashtree wood etc, also ok                                                                                                                                                                                   |
| Size             | L38.5cm * T4.5cm for top hanger and L32cm for pant hanger                                                                                                                                                                                                       |
| Color            | Natural                                                                                                                                                                                                                                                         |
| Metal Hardware   | stainless steel round hook and clips                                                                                                                                                                                                                            |
| Logo             | laser engraved logo, printing logo also ok                                                                                                                                                                                                                      |
| Surface Effect   | natural smooth polished surface, nonslip paint in hanger's shoulder                                                                                                                                                                                             |
| MOQ              | 1000pcs/item                                                                                                                                                                                                                                                    |
| Quality level    | Top grade quality                                                                                                                                                                                                                                               |
| Use              | for women clothes                                                                                                                                                                                                                                               |
| Product capacity | 150,000-300,000 per month                                                                                                                                                                                                                                       |
| Delivery time    | 35-45 days                                                                                                                                                                                                                                                      |
| Payment terms    | PayPal, West Union, T/T, L/C etc.,                                                                                                                                                                                                                              |
| Transport        | By sea, by air, by express, and your shipping forwarder is also acceptable                                                                                                                                                                                      |
| For your choice  | custom hanger size and shape any hanger color is ok, we can produce according to Pantone color you want various logo effect, laser engraved logo, print logo, metal logo etc., many metal accessories for your option package way according to your instruction |