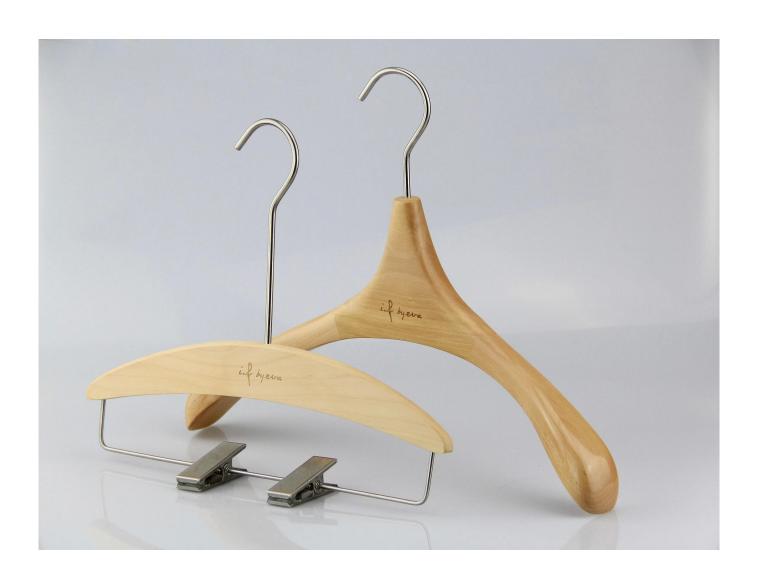

# PRODUCT DESCRIPTION

| Item No.         | WSW-013                                                                                                                                                                                                                                                         |
|------------------|-----------------------------------------------------------------------------------------------------------------------------------------------------------------------------------------------------------------------------------------------------------------|
| Material         | Lotus wood, Europe imported beech wood, Birch wood, ashtree wood etc, also ok                                                                                                                                                                                   |
| Size             | L38.5cm * T4.5cm for top hanger and L32cm for pant hanger                                                                                                                                                                                                       |
| Color            | Natural                                                                                                                                                                                                                                                         |
| Metal Hardware   | stainless steel round hook and clips                                                                                                                                                                                                                            |
| Logo             | laser engraved logo, printing logo also ok                                                                                                                                                                                                                      |
| Surface Effect   | natural smooth polished surface, nonslip paint in hanger's shoulder                                                                                                                                                                                             |
| MOQ              | 1000pcs/item                                                                                                                                                                                                                                                    |
| Quality level    | Top grade quality                                                                                                                                                                                                                                               |
| Use              | for women clothes                                                                                                                                                                                                                                               |
| Product capacity | 150,000-300,000 per month                                                                                                                                                                                                                                       |
| Delivery time    | 35-45 days                                                                                                                                                                                                                                                      |
| Payment terms    | PayPal, West Union, T/T, L/C etc.,                                                                                                                                                                                                                              |
| Transport        | By sea, by air, by express, and your shipping forwarder is also acceptable                                                                                                                                                                                      |
| For your choice  | custom hanger size and shape any hanger color is ok, we can produce according to Pantone color you want various logo effect, laser engraved logo, print logo, metal logo etc., many metal accessories for your option package way according to your instruction |